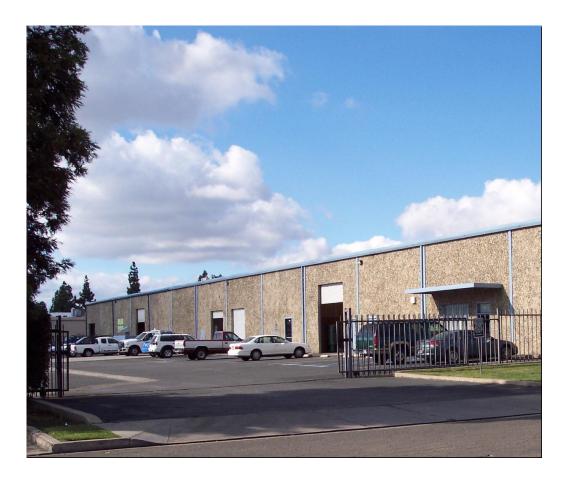

## 2665-2677 N. Argyle, Fresno, CA 93727

## **Building / Property Information**

Parking Spaces: Gated parking

Construction Type: Concrete Tilt Up

**Doors:** 3 man doors; 3 overhead doors (one with recessed loading dock)

Ceiling clearance: 20ft

Lease Rate: \$11,900.00

Available Square Feet: 17,500

**Location:** Conveniently located near Clovis and Clinton Avenues, in close proximity to HWY 180 and FYI Airport

For more info contact H&S Management, Inc. Office: (559) 434-3700 Fax: (559) 433-0911 Email: hsmgmtinc@gmail.com