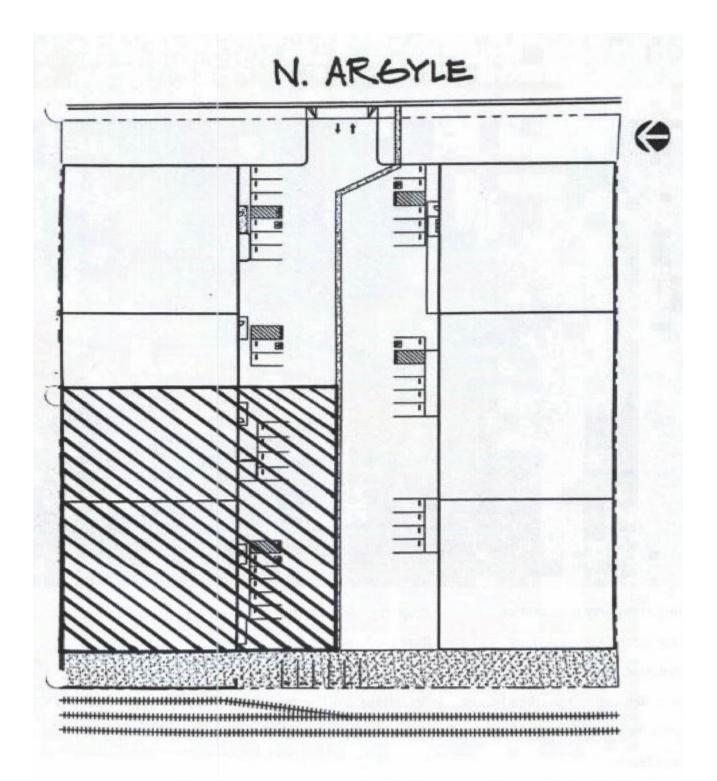

## 2665-2677 N. Argyle, Fresno, CA 93727

## **Building / Property Information**

Parking Spaces: Gated parking

Construction Type: Concrete Tilt Up

**Doors:** 3 man doors; 3 overhead doors (one with recessed loading dock)

Ceiling clearance: 20ft

Lease Rate: \$11,900.00

Available Square Feet: 17,500

**Location:** Conveniently located near Clovis and Clinton Avenues, in close proximity to HWY 180 and FYI Airport

For more info contact H&S Management, Inc. Office: (559) 434-3700 Fax: (559) 433-0911 Email: hsmgmtinc@gmail.com