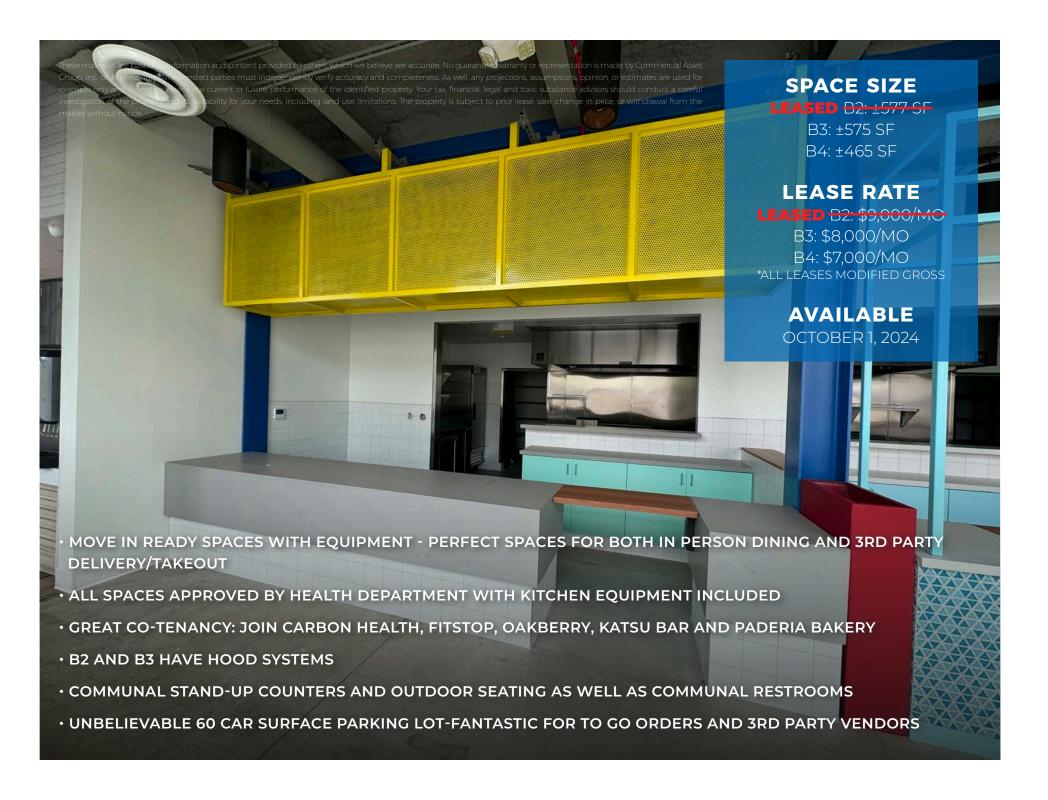

# GROUND FLOOR MOVE-IN READY (WITH EQUIPMENT) SMALL FOOD SPACES

PRIME SANTA MONICA CORNER PROPERTY (BERKELEY & WILSHIRE)







## GROUND FLOOR PLAN













INTERIOR PICTURES























THE NEIGHBORS - RETAIL



## AERIAL













### DEMOGRAPHICS

**TOTAL POPULATION:** 

1 MILE: 42,378

2 MILE: 131,015

3 MILE: 251,893

**AVERAGE HOUSEHOLD INCOME:** 

1 MILE: \$133,226

2 MILE: \$133,427

3 MILE: \$134,992

**MEDIAN AGE:** 

1 MILE: 41

2 MILE: 41.5

3 MILE: 41.3

WALK SCORE:

90



#### **DAVID ASCHKENASY**

EXECUTIVE VICE PRESIDENT
P 310.272.7381
E DAVIDA@CAGRE.COM
LIC. 01714442

#### **DAVID ICKOVICS**

PRINCIPAL
P 310.272.7380
E DJI@CAGRE.COM
LIC. 01315424

#### **TIFFANY LOTZ**

DIRECTOR
P 310.272.7385
E TIFFANY@CAGRE.COM
LIC. 01879870

#### **COMMERCIAL ASSET GROUP**

1801 CENTURY PARK EAST, STE 1550 LOS ANGELES, CA 90067 P 310.275.8222 F 310.275.8223 WWW.CAGRE.COM LIC. 01876070