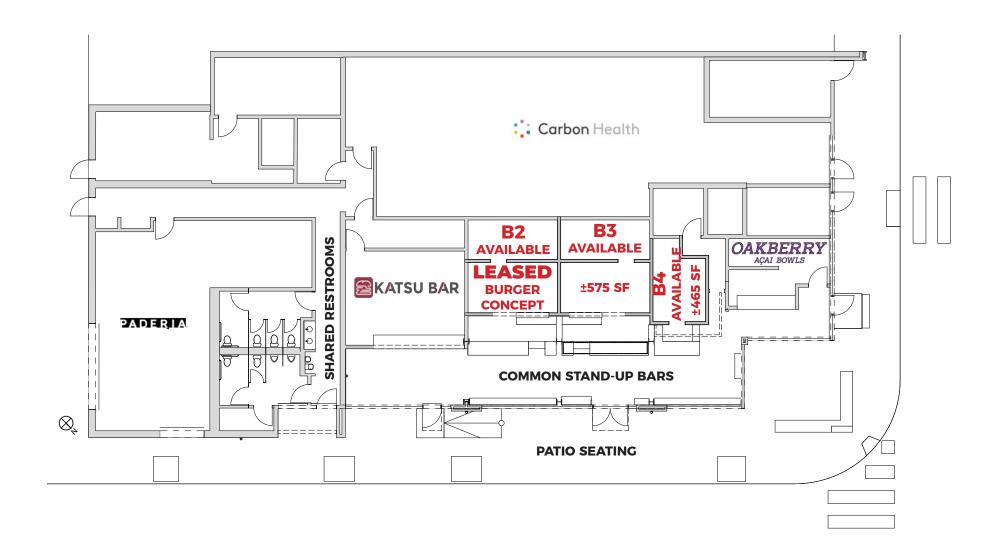

# GROUND FLOOR MOVE-IN READY (WITH EQUIPMENT) SMALL FOOD SPACES

PRIME SANTA MONICA CORNER PROPERTY (BERKELEY & WILSHIRE)







## GROUND FLOOR PLAN













INTERIOR PICTURES























THE NEIGHBORS - RETAIL



## AERIAL













### DEMOGRAPHICS

**TOTAL POPULATION:** 

1 MILE: 42,378

2 MILE: 131,015

3 MILE: 251,893

**AVERAGE HOUSEHOLD INCOME:** 

1 MILE: \$133,226

2 MILE: \$133,427

3 MILE: \$134,992

**MEDIAN AGE:** 

1 MILE: 41

2 MILE: 41.5

3 MILE: 41.3

WALK SCORE:

90



#### **DAVID ASCHKENASY**

EXECUTIVE VICE PRESIDENT
P 310.272.7381
E DAVIDA@CAGRE.COM
LIC. 01714442

#### **DAVID ICKOVICS**

PRINCIPAL
P 310.272.7380
E DJI@CAGRE.COM
LIC. 01315424

#### **TIFFANY LOTZ**

DIRECTOR
P 310.272.7385
E TIFFANY@CAGRE.COM
LIC. 01879870

#### **COMMERCIAL ASSET GROUP**

1801 CENTURY PARK EAST, STE 1550 LOS ANGELES, CA 90067 P 310.275.8222 F 310.275.8223 WWW.CAGRE.COM LIC. 01876070