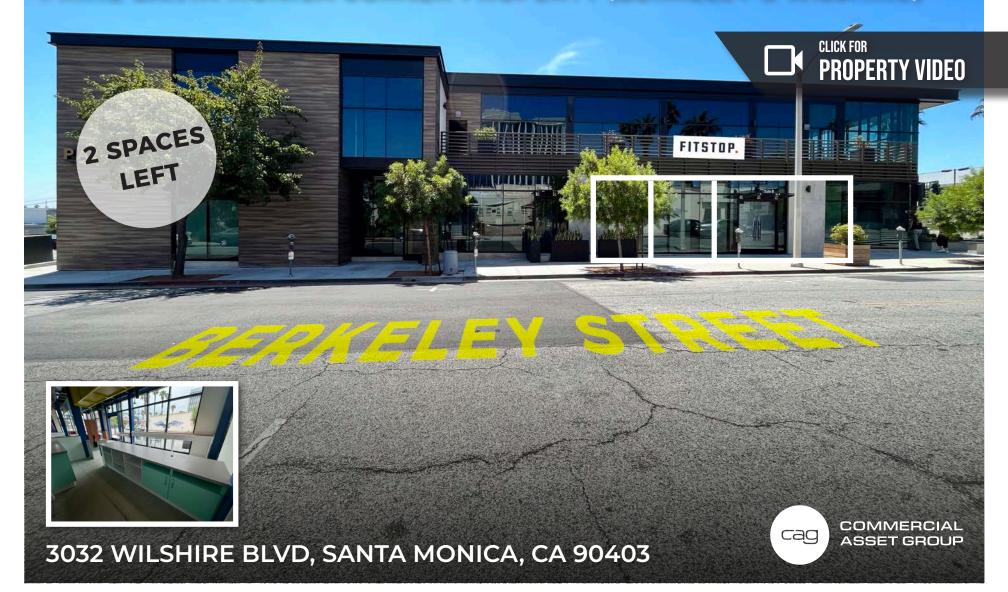

# GROUND FLOOR MOVE-IN READY (WITH EQUIPMENT) SMALL FOOD SPACES

PRIME SANTA MONICA CORNER PROPERTY (BERKELEY & WILSHIRE)