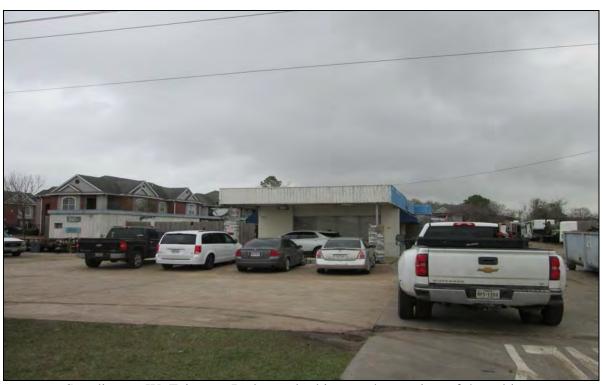

Standing on W. Fairmont Parkway, looking north at a view of the subject.

Standing on the southwest portion of the subject, looking at a view of the office building.

Standing on the southwest portion of the subject, looking at a view of the metal storage building.