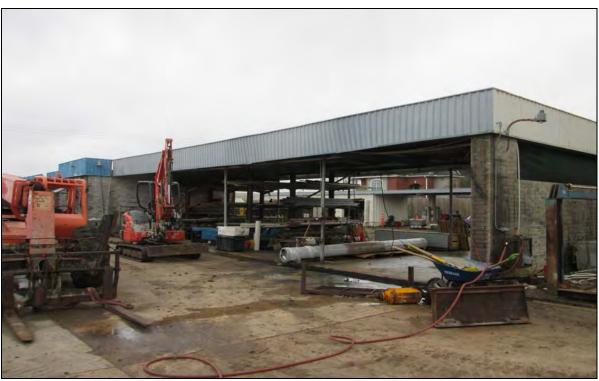

Standing on the subject property, looking at a view of the metal storage building canopy.

Standing on the subject property, looking at a view of the subject.

Standing on the subject property, looking at a view of the subject.

Standing on the subject property, looking north at a view of the breakroom building and metal shop.

Standing on the northwestern portion of the subject property, looking at a view of the west side of the metal shop.