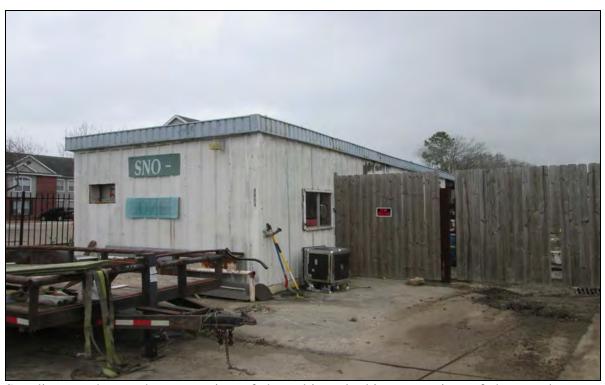

Standing on W. Fairmont Parkway, looking north at a view of the subject.

Standing on the southwest portion of the subject, looking at a view of the office building.

Standing on the southwest portion of the subject, looking at a view of the metal storage building.