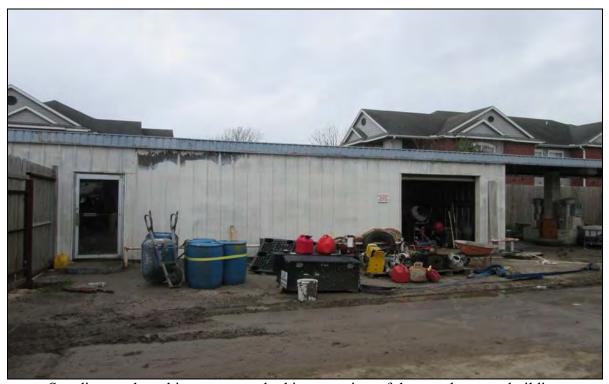

Standing on the subject property, looking north at a view of the breakroom building and metal shop.

Standing on the northwestern portion of the subject property, looking at a view of the west side of the metal shop.