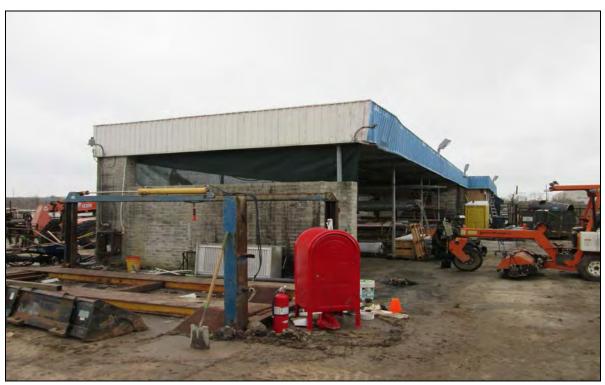

Standing on the subject property, looking at a view of the car stalls.

Standing on the subject property, looking at a view of the car stalls.

Standing on the subject property, looking at a view of the metal storage building.

Standing on the subject property, looking at a view of the metal storage building canopy.

Standing on the subject property, looking at a view of the subject.

Standing on the subject property, looking at a view of the subject.