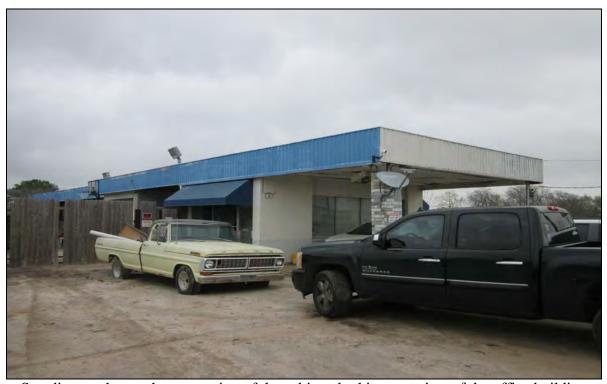

Standing on W. Fairmont Parkway, looking north at a view of the subject.

Standing on the southwest portion of the subject, looking at a view of the office building.

Standing on the southwest portion of the subject, looking at a view of the metal storage building.