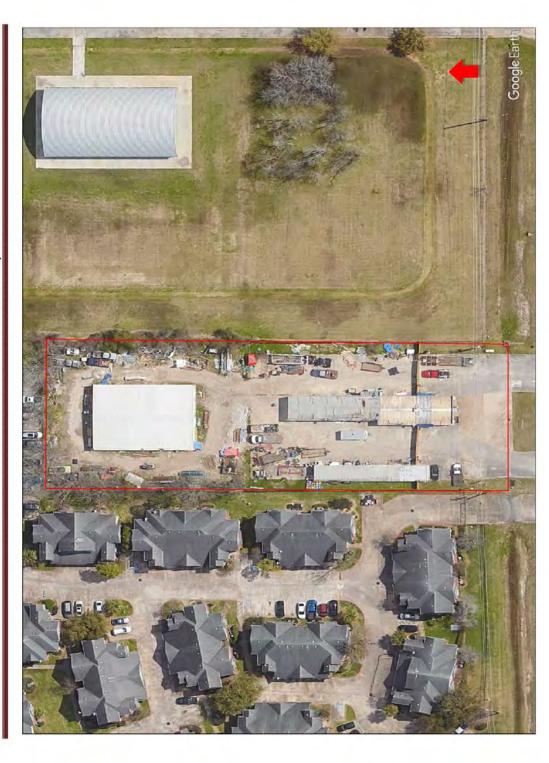

Standing on W. Fairmont Parkway, looking north at a view of the subject.



Standing on the southwest portion of the subject, looking at a view of the office building.



Standing on the southwest portion of the subject, looking at a view of the metal storage building.



Standing on the subject property, looking at a view of the car stalls.



Standing on the subject property, looking at a view of the car stalls.



Standing on the subject property, looking at a view of the metal storage building.



Standing on the subject property, looking at a view of the metal storage building canopy.



Standing on the subject property, looking at a view of the subject.



Standing on the subject property, looking at a view of the subject.



Standing on the subject property, looking north at a v