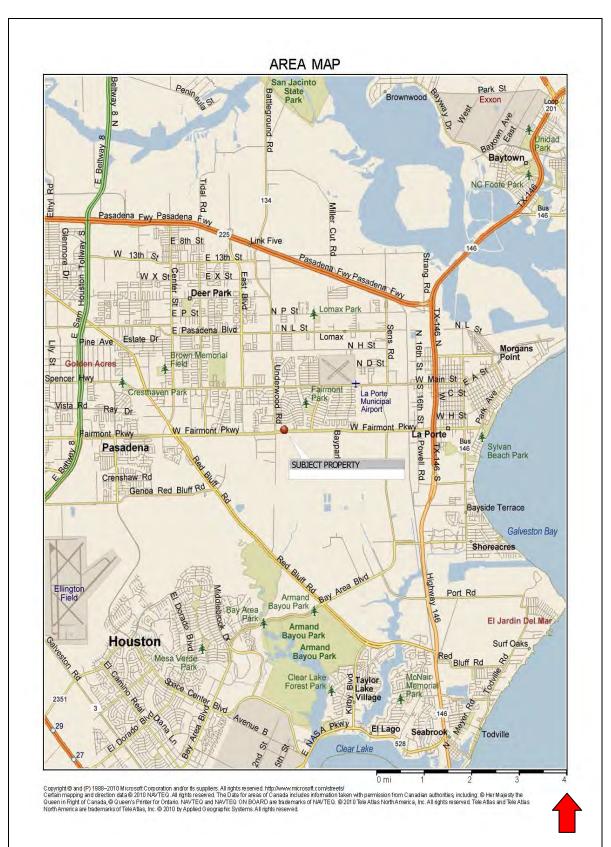

Standing on W. Fairmont Parkway, looking north at a view of the subject.



Standing on the southwest portion of the subject, looking at a view of the office building.



Standing on the southwest portion of the subject, looking at a view of the metal storage building.



Standing on the subject property, looking at a view of the car stalls.



Standing on the subject property, looking at a view of the car stalls.



Standing on the subject property, looking at a view of the metal storage building.



Standing on the subject property, looking at a view of the metal storage building canopy.



Standing on the subject property, looking at a view of the subject.



Standing on the subject property, looking at a view of the subject.



Standing on the subject property, looking north at