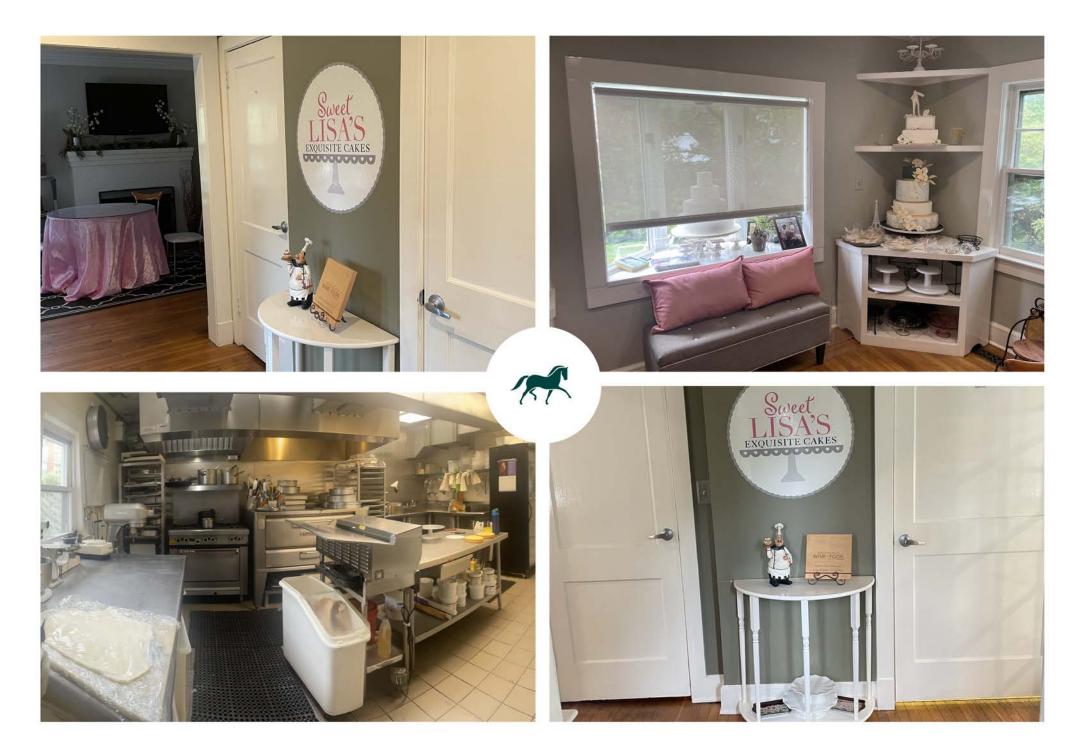

3 Field Road

A Beautiful Live/Work Opportunity veet

KES

This property is a turn key operation which has been in business since 1993. The equipment is in excellent condition and available with a sale or lease. The first floor is the catering/bakery service with a full kitchen and consultation room, and the second floor is a 2 bedroom/1 bath apartment currently leased with a private entrance and patio. This is a perfect live/work opportunity in a wonderful location.

Unique business design of operating your own business in a home setting of a commercially zoned property. Currently has a consultation room and kitchen on the first floor. Second floor could also be used as an apartment for rental income.

- 2,311 SF
- 0.17 ACRES
- 2 STORIES
- MIXED-USE BUILDING
- LOCAL BUSINESS ZONING (LB)
  PERMITTED USES INCLUDED, BUT
  NOT LIMITED TO: REAL ESTATE,
  INSURANCE & TRAVEL OFFICES;
  NAIL AND HAIR SALONS; CATERING;
  VETERINARY & DOG GROOMING
- BUILT 1920/RENOVATED 1995
- PARKING RATIO OF 3.81/1,000 SF
- FINANCIALS AVAILABLE UPON REQUEST