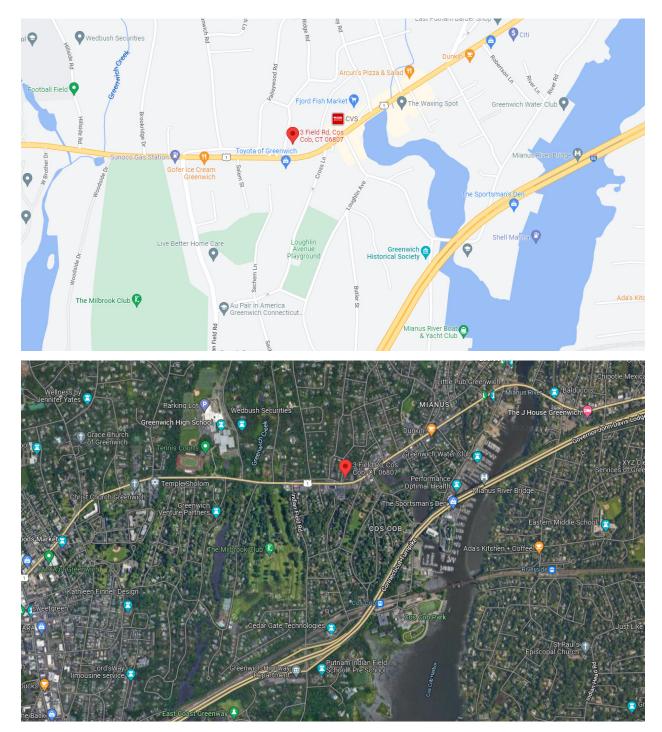

hen and consultation room, and the second floor is a 2 bedroom/1 bath apartment currently leased with a private entrance and patio. This is a perfect live/work opportunity in a wonderful location.







Unique business design of operating your own business in a home setting of a commercially zoned property. Currently has a consultation room and kitchen on the first floor. Second floor could also be used as an apartment for rental income.

- 2,311 SF
- 0.17 ACRES
- 2 STORIES
- MIXED-USE BUILDING
- LOCAL BUSINESS ZONING (LB)
  PERMITTED USES INCLUDED, BUT
  NOT LIMITED TO: REAL ESTATE,
  INSURANCE & TRAVEL OFFICES;
  NAIL AND HAIR SALONS; CATERING;
  VETERINARY & DOG GROOMING
- BUILT 1920/RENOVATED 1995
- PARKING RATIO OF 3.81/1,000 SF
- FINANCIALS AVAILABLE UPON REQUEST

## **AREA MAPS**



## LOCAL MARKET LEADERSHIP. WORLD CLASS CONNECTIONS.

## CONTACT ME FOR MORE INFORMATION



KIM GALTON Licensed Real Estate Salesperson

M 914.953.7585 O 914.798.4900 kgalton@houlihanlawrence.com





800 Westchester Avenue, Suite N-517 Rye Brook, NY 10573 houlihanlawrence.com/commercial/



The information contained in this Offering Memorandum is confidential, furnished solely for the purpose of review by a prospective purchaser of certain information relating to the property mentioned herein (the "Property"), and is not to be used for any other purpose or made available to any other person without the prior written consent of HLC. The material is subject to errors and omissions and based on part upon information supplied by sources deemed reliable.