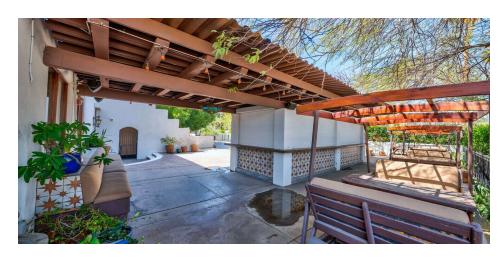

The first-floor space features a fully equipped kitchen, walk-in freezer and cooler, two luxurious restrooms, a spacious dining area, green room/private corridor, and a large outdoor patio with a standalone bar. The second-floor space includes a central bar area, front patio, two private restrooms, wash area, storage room, view deck, private stairway entrance, elevator access, and a dumbwaiter connecting to the first-floor kitchen.