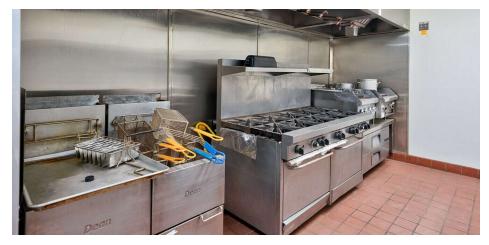

The first-floor space features a fully equipped kitchen, walk-in freezer and cooler, two luxurious restrooms, a spacious dining area, green room/private corridor, and a large outdoor patio with a standalone bar. The second-floor space includes a central bar area, front patio, two private restrooms, wash area, storage room, view deck, private stairway entrance, elevator access, and a dumbwaiter connecting to the first-floor kitchen.

#### FIRST FLOOR OFFERING

- · Approximately 4,888 SF
- Fully Equipped Kitchen
- · Walk-in Freezer and Cooler
- · Two Restrooms
- · Spacious Dining Area
- · Green Room/Private Corridor
- · Large Outdoor Patio with Standalone Bar