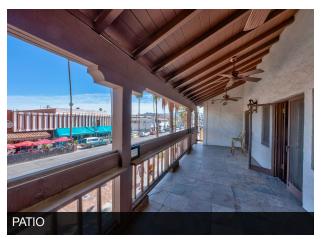

The first-floor space features a fully equipped kitchen, walk-in freezer and cooler, two luxurious restrooms, a spacious dining area, green room/private corridor, and a large outdoor patio with a standalone bar. The second-floor space includes a central bar area, front patio, two private restrooms, wash area, storage room, view deck, private stairway entrance, elevator access, and a dumbwaiter connecting to the first-floor kitchen.

#### FIRST FLOOR OFFERING

- · Approximately 4,888 SF
- Fully Equipped Kitchen
- · Walk-in Freezer and Cooler
- · Two Restrooms
- · Spacious Dining Area
- · Green Room/Private Corridor
- · Large Outdoor Patio with Standalone Bar