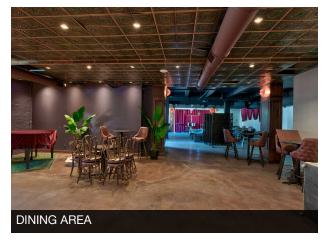

The first-floor space features a fully equipped kitchen, walk-in freezer and cooler, two luxurious restrooms, a spacious dining area, green room/private corridor, and a large outdoor patio with a standalone bar. The second-floor space includes a central bar area, front patio, two private restrooms, wash area, storage room, view deck, private stairway entrance, elevator access, and a dumbwaiter connecting to the first-floor kitchen.

#### FIRST FLOOR OFFERING

- · Approximately 4,888 SF
- Fully Equipped Kitchen
- · Walk-in Freezer and Cooler
- · Two Restrooms
- · Spacious Dining Area
- · Green Room/Private Corridor
- · Large Outdoor Patio with Standalone Bar