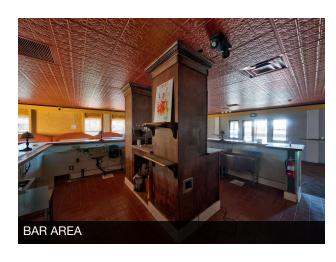

#### SECOND FLOOR OFFERING

- Approximately 1,500 SF
- · Central Bar Area
- Front Patio
- · Two Private Restrooms
- Wash Area
- · Storage Room
- View Deck
- · Private Stairway Entrance
- Elevator Access