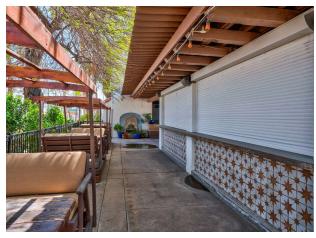

The first-floor space features a fully equipped kitchen, walk-in freezer and cooler, two luxurious restrooms, a spacious dining area, green room/private corridor, and a large outdoor patio with a standalone bar. The second-floor space includes a central bar area, front patio, two private restrooms, wash area, storage room, view deck, private stairway entrance, elevator access, and a dumbwaiter connecting to the first-floor kitchen.

#### FIRST FLOOR OFFERING

- · Approximately 4,888 SF
- Fully Equipped Kitchen
- · Walk-in Freezer and Cooler
- · Two Restrooms
- · Spacious Dining Area
- · Green Room/Private Corridor
- · Large Outdoor Patio with Standalone Bar