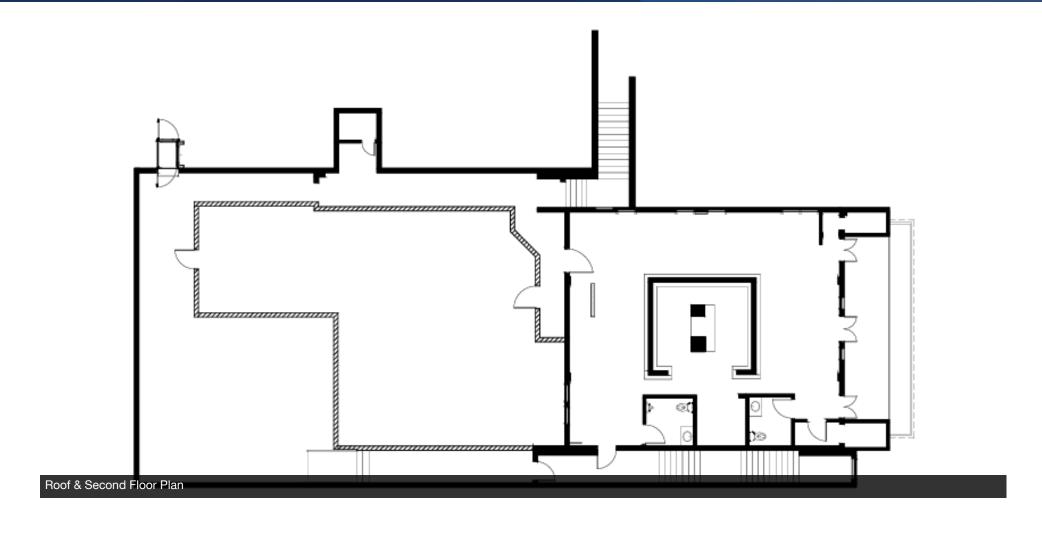

#### SECOND FLOOR OFFERING | ±1,500 SF

369 N Palm Canyon Dr Palm Springs, CA 92262

#### SECOND FLOOR OFFERING

- Approximately 1,500 SF
- · Central Bar Area
- Front Patio
- · Two Private Restrooms
- Wash Area
- · Storage Room
- View Deck
- · Private Stairway Entrance
- Elevator Access