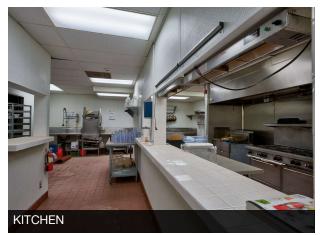

The first-floor space features a fully equipped kitchen, walk-in freezer and cooler, two luxurious restrooms, a spacious dining area, green room/private corridor, and a large outdoor patio with a standalone bar. The second-floor space includes a central bar area, front patio, two private restrooms, wash area, storage room, view deck, private stairway entrance, elevator access, and a dumbwaiter connecting to the first-floor kitchen.

#### FIRST FLOOR OFFERING

- · Approximately 4,888 SF
- Fully Equipped Kitchen
- · Walk-in Freezer and Cooler
- · Two Restrooms
- · Spacious Dining Area
- · Green Room/Private Corridor
- · Large Outdoor Patio with Standalone Bar