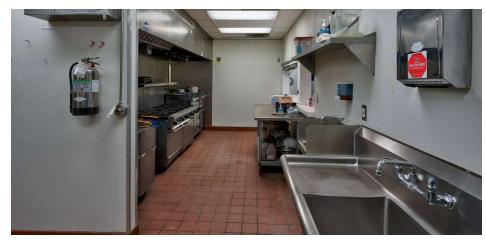

The first-floor space features a fully equipped kitchen, walk-in freezer and cooler, two luxurious restrooms, a spacious dining area, green room/private corridor, and a large outdoor patio with a standalone bar. The second-floor space includes a central bar area, front patio, two private restrooms, wash area, storage room, view deck, private stairway entrance, elevator access, and a dumbwaiter connecting to the first-floor kitchen.

#### FIRST FLOOR OFFERING

- · Approximately 4,888 SF
- Fully Equipped Kitchen
- · Walk-in Freezer and Cooler
- · Two Restrooms
- · Spacious Dining Area
- · Green Room/Private Corridor
- · Large Outdoor Patio with Standalone Bar