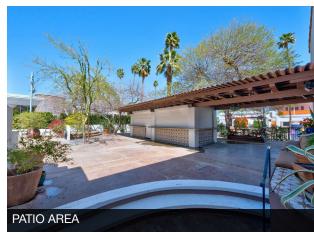

The first-floor space features a fully equipped kitchen, walk-in freezer and cooler, two luxurious restrooms, a spacious dining area, green room/private corridor, and a large outdoor patio with a standalone bar. The second-floor space includes a central bar area, front patio, two private restrooms, wash area, storage room, view deck, private stairway entrance, elevator access, and a dumbwaiter connecting to the first-floor kitchen.

#### FIRST FLOOR OFFERING

- · Approximately 4,888 SF
- Fully Equipped Kitchen
- · Walk-in Freezer and Cooler
- · Two Restrooms
- · Spacious Dining Area
- · Green Room/Private Corridor
- · Large Outdoor Patio with Standalone Bar