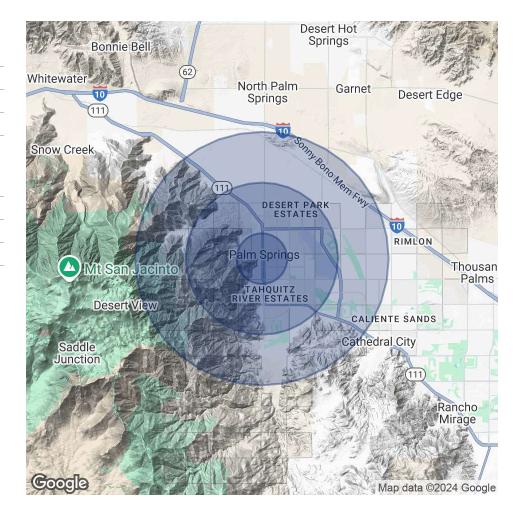

## ±1,500 - 6,388 SF RESTAURANT SPACE AVAILABLE

369 N Palm Canyon Dr Palm Springs, CA 92262

| POPULATION           | 1 MILE | 3 MILES | 5 MILES |
|----------------------|--------|---------|---------|
| Total Population     | 5,393  | 39,866  | 74,951  |
| Average Age          | 54     | 53      | 49      |
| Average Age (Male)   | 55     | 54      | 49      |
| Average Age (Female) | 53     | 53      | 49      |
|                      |        |         |         |
| HOUSEHOLDS & INCOME  | 1 MILE | 3 MILES | 5 MILES |
|                      |        |         |         |
| Total Households     | 3,103  | 21,610  | 34,480  |
| # of Persons per HH  | 3,103  | 21,610  | 34,480  |
|                      |        |         |         |

Demographics data derived from AlphaMap

Kyle Buccino (862)345-4015 kbuccino@cbclyle.net CalDRE #02141355