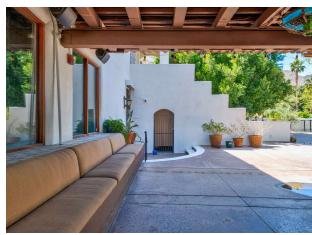

The first-floor space features a fully equipped kitchen, walk-in freezer and cooler, two luxurious restrooms, a spacious dining area, green room/private corridor, and a large outdoor patio with a standalone bar. The second-floor space includes a central bar area, front patio, two private restrooms, wash area, storage room, view deck, private stairway entrance, elevator access, and a dumbwaiter connecting to the first-floor kitchen.

#### FIRST FLOOR OFFERING

- · Approximately 4,888 SF
- Fully Equipped Kitchen
- · Walk-in Freezer and Cooler
- · Two Restrooms
- · Spacious Dining Area
- · Green Room/Private Corridor
- · Large Outdoor Patio with Standalone Bar