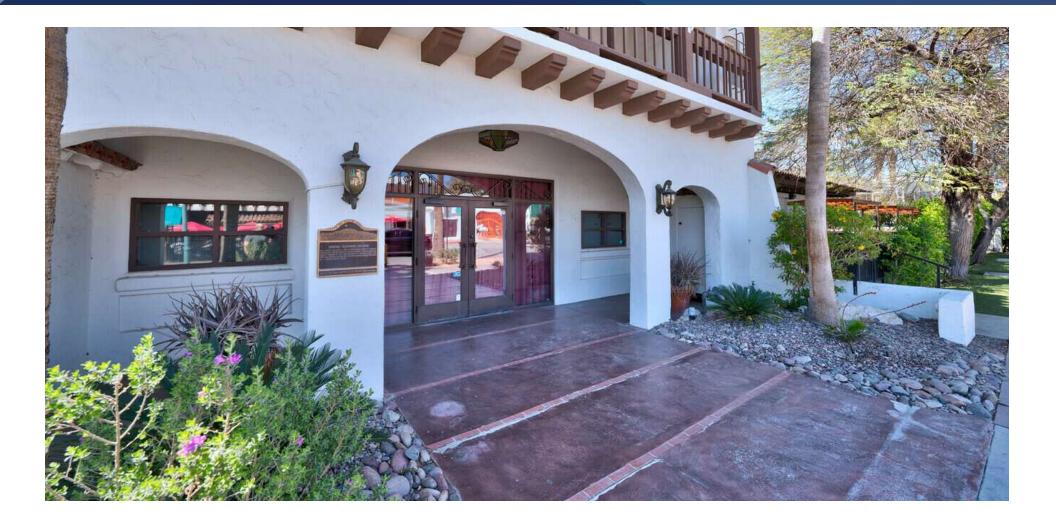

#### PROPERTY DESCRIPTION:

Coldwell Banker Commercial Lyle & Associates is pleased to present an exceptional leasing opportunity in the heart of downtown Palm Springs. This prime property, previously home to one of the city's most iconic restaurants, offers approximately 6,388 square feet of total leasable space, which can be leased individually or as a whole. The first-floor space encompasses an estimated 4,888 square feet, while the second floor offers an additional 1,500 square feet.

The first-floor space features a fully equipped kitchen, walk-in freezer and cooler, two luxurious restrooms, a spacious dining area, green room/private corridor, and a large outdoor patio with a standalone bar. The second-floor space includes a central bar area, front patio, two private restrooms, wash area, storage room, view deck, private stairway entrance, elevator access, and a dumbwaiter connecting to the first-floor kitchen.

This property was fully renovated in 2021, both inside and out, and remains in excellent condition. It has not been in operation since the pandemic closure in 2020. A minimum 5-year lease term is required, with renewal options available. Please note that a new business license, certificate of occupancy, and any additional City and County-required permits or inspections may be necessary to open. Grease Trap on site.