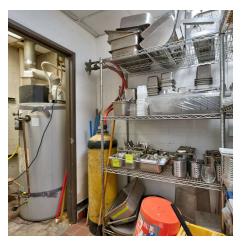

The first-floor space features a fully equipped kitchen, walk-in freezer and cooler, two luxurious restrooms, a spacious dining area, green room/private corridor, and a large outdoor patio with a standalone bar. The second-floor space includes a central bar area, front patio, two private restrooms, wash area, storage room, view deck, private stairway entrance, elevator access, and a dumbwaiter connecting to the first-floor kitchen.

This property was fully renovated in 2021, both inside and out, and remains in excellent condition. It has not been in operation since the pandemic closure in 2020. A minimum 5-year lease term is required, with renewal options available. Please note that a new business license, certificate of occupancy, and any additional City and County-required permits or inspections may be necessary to open. Grease Trap on site.