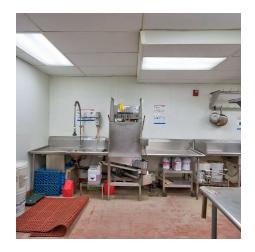

The first-floor space features a fully equipped kitchen, walk-in freezer and cooler, two luxurious restrooms, a spacious dining area, green room/private corridor, and a large outdoor patio with a standalone bar. The second-floor space includes a central bar area, front patio, two private restrooms, wash area, storage room, view deck, private stairway entrance, elevator access, and a dumbwaiter connecting to the first-floor kitchen.

#### FIRST FLOOR OFFERING

- · Approximately 4,888 SF
- Fully Equipped Kitchen
- · Walk-in Freezer and Cooler
- · Two Restrooms
- · Spacious Dining Area
- · Green Room/Private Corridor
- · Large Outdoor Patio with Standalone Bar