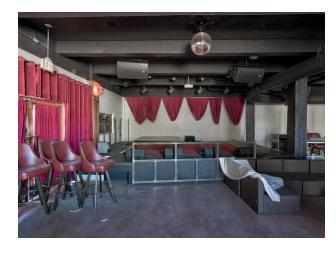

The first-floor space features a fully equipped kitchen, walk-in freezer and cooler, two luxurious restrooms, a spacious dining area, green room/private corridor, and a large outdoor patio with a standalone bar. The second-floor space includes a central bar area, front patio, two private restrooms, wash area, storage room, view deck, private stairway entrance, elevator access, and a dumbwaiter connecting to the first-floor kitchen.

#### SECOND FLOOR OFFERING

- Approximately 1,500 SF
- · Central Bar Area
- Front Patio
- · Two Private Restrooms
- Wash Area
- · Storage Room
- View Deck
- · Private Stairway Entrance
- Elevator Access