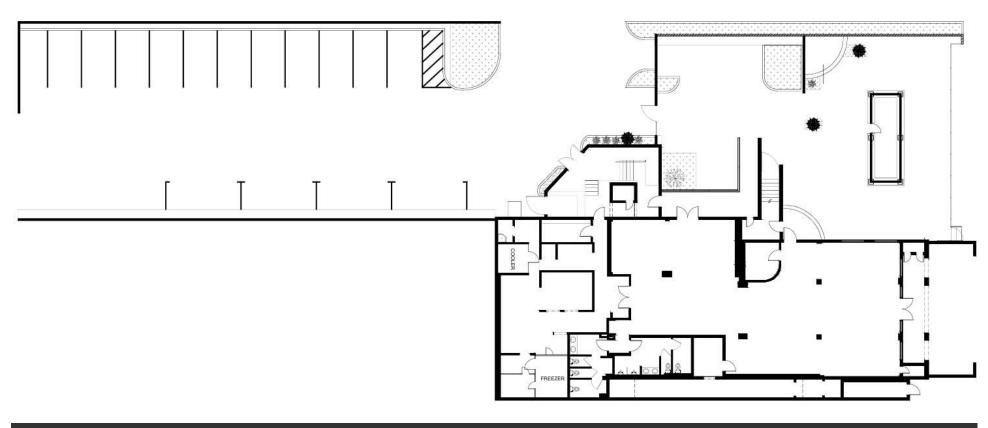

### FIRST FLOOR OFFERING | ±4,888 SF

369 N Palm Canyon Dr Palm Springs, CA 92262

Site & First Floor Plan

Kyle Buccino (862)345-4015 kbuccino@cbclyle.net

CalDRE #02141355

#### PROPERTY DESCRIPTION:

Coldwell Banker Commercial Lyle & Associates is pleased to present an exceptional leasing opportunity in the heart of downtown Palm Springs. This prime property, previously home to one of the city's most iconic restaurants, offers approximately 6,388 square feet of total leasable space, which can be leased individually or as a whole. The first-floor space encompasses an estimated 4,888 square feet, while the second floor offers an additional 1,500 square feet.

The first-floor space features a fully equipped kitchen, walk-in freezer and cooler, two luxurious restrooms, a spacious dining area, green room/private corridor, and a large outdoor patio with a standalone bar. The second-floor space includes a central bar area, front patio, two private restrooms, wash area, storage room, view deck, private stairway entrance, elevator access, and a dumbwaiter connecting to the first-floor kitchen.