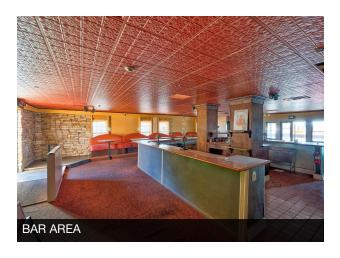

#### SECOND FLOOR OFFERING

- Approximately 1,500 SF
- · Central Bar Area
- Front Patio
- · Two Private Restrooms
- Wash Area
- · Storage Room
- View Deck
- · Private Stairway Entrance
- Elevator Access

The first-floor space features a fully equipped kitchen, walk-in freezer and cooler, two luxurious restrooms, a spacious dining area, green room/private corridor, and a large outdoor patio with a standalone bar. The second-floor space includes a central bar area, front patio, two private restrooms, wash area, storage room, view deck, private stairway entrance, elevator access, and a dumbwaiter connecting to the first-floor kitchen.