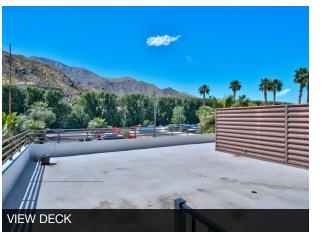

#### SECOND FLOOR OFFERING

- Approximately 1,500 SF
- · Central Bar Area
- Front Patio
- · Two Private Restrooms
- Wash Area
- · Storage Room
- View Deck
- · Private Stairway Entrance
- Elevator Access

The first-floor space features a fully equipped kitchen, walk-in freezer and cooler, two luxurious restrooms, a spacious dining area, green room/private corridor, and a large outdoor patio with a standalone bar. The second-floor space includes a central bar area, front patio, two private restrooms, wash area, storage room, view deck, private stairway entrance, elevator access, and a dumbwaiter connecting to the first-floor kitchen.