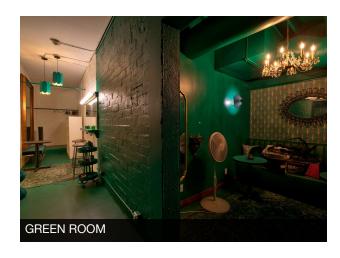

The first-floor space features a fully equipped kitchen, walk-in freezer and cooler, two luxurious restrooms, a spacious dining area, green room/private corridor, and a large outdoor patio with a standalone bar. The second-floor space includes a central bar area, front patio, two private restrooms, wash area, storage room, view deck, private stairway entrance, elevator access, and a dumbwaiter connecting to the first-floor kitchen.

#### FIRST FLOOR OFFERING

- · Approximately 4,888 SF
- Fully Equipped Kitchen
- · Walk-in Freezer and Cooler
- · Two Restrooms
- · Spacious Dining Area
- · Green Room/Private Corridor
- · Large Outdoor Patio with Standalone Bar