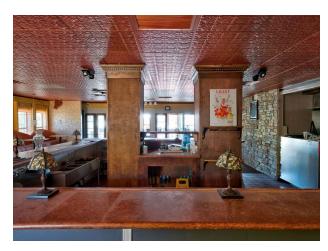

The first-floor space features a fully equipped kitchen, walk-in freezer and cooler, two luxurious restrooms, a spacious dining area, green room/private corridor, and a large outdoor patio with a standalone bar. The second-floor space includes a central bar area, front patio, two private restrooms, wash area, storage room, view deck, private stairway entrance, elevator access, and a dumbwaiter connecting to the first-floor kitchen.