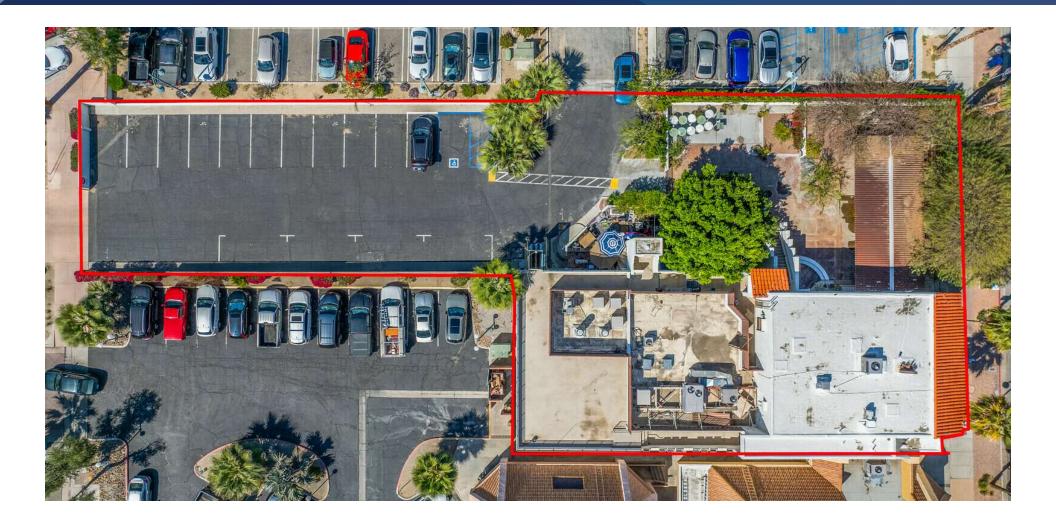

#### PROPERTY HIGHLIGHTS

- Central Air Conditioning
- Kitchen
- Private Restrooms
- High Ceilings
- Wheelchair Accessible
- 16 Private Parking Spaces

#### PROPERTY DESCRIPTION:

Coldwell Banker Commercial Lyle & Associates is pleased to present an exceptional leasing opportunity in the heart of downtown Palm Springs. This prime property, previously home to one of the city's most iconic restaurants, offers approximately 6,388 square feet of total leasable space, which can be leased individually or as a whole. The first-floor space encompasses an estimated 4,888 square feet, while the second floor offers an additional 1,500 square feet.