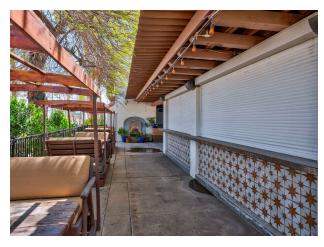

The first-floor space features a fully equipped kitchen, walk-in freezer and cooler, two luxurious restrooms, a spacious dining area, green room/private corridor, and a large outdoor patio with a standalone bar. The second-floor space includes a central bar area, front patio, two private restrooms, wash area, storage room, view deck, private stairway entrance, elevator access, and a dumbwaiter connecting to the first-floor kitchen.

#### FIRST FLOOR OFFERING

- · Approximately 4,888 SF
- Fully Equipped Kitchen
- · Walk-in Freezer and Cooler
- · Two Restrooms
- · Spacious Dining Area
- · Green Room/Private Corridor
- · Large Outdoor Patio with Standalone Bar