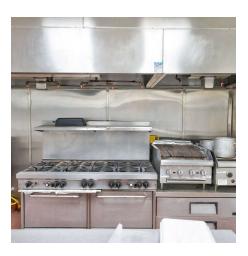

The first-floor space features a fully equipped kitchen, walk-in freezer and cooler, two luxurious restrooms, a spacious dining area, green room/private corridor, and a large outdoor patio with a standalone bar. The second-floor space includes a central bar area, front patio, two private restrooms, wash area, storage room, view deck, private stairway entrance, elevator access, and a dumbwaiter connecting to the first-floor kitchen.

#### FIRST FLOOR OFFERING

- · Approximately 4,888 SF
- Fully Equipped Kitchen
- · Walk-in Freezer and Cooler
- · Two Restrooms
- · Spacious Dining Area
- · Green Room/Private Corridor
- · Large Outdoor Patio with Standalone Bar