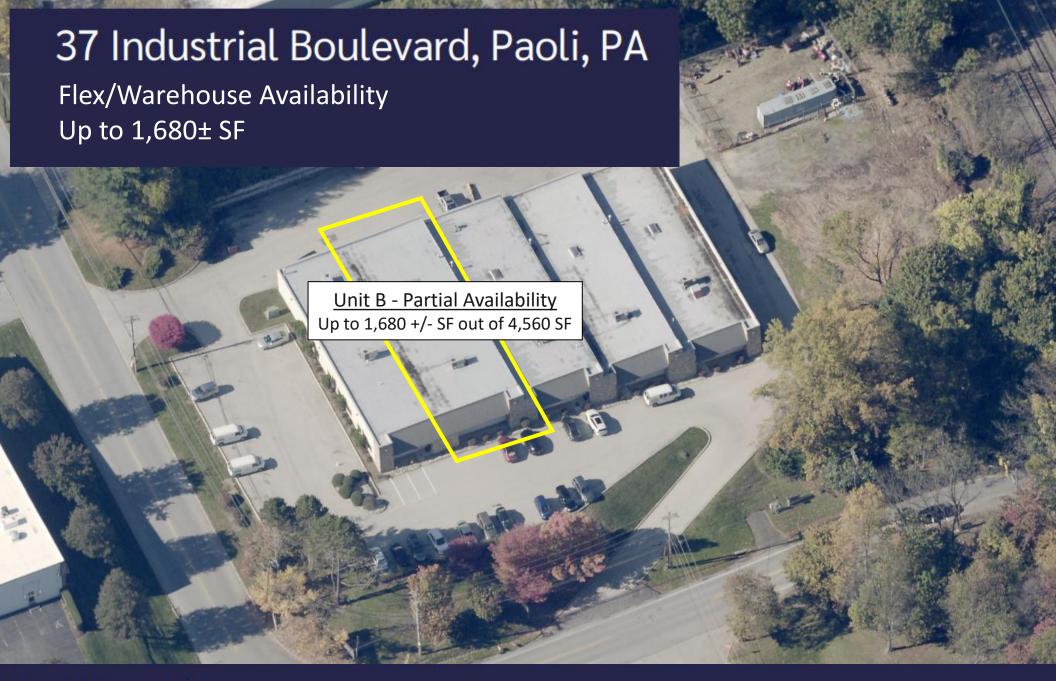

# 37 Industrial Blvd.

#### **BUILDING DESCRIPTION:**

- 24,000 SF Flex building nestled on 2.6 acres in the Paoli Commons Industrial Park.
- Four 5,000 SF units and one 4,000 SF Unit (Unit A)
- Current Availability includes one Unit (Unit B – 1,680± SF)
- Sixteen (16) foot ceilings
- Fourteen (14) foot clear heights
- Ten (10) foot drive-in doors
- 35% Office Currently
- 65% Warehouse Currently
- 3 Phase Power
- Space includes professional office and warehouse fit-out with bathrooms, kitchenettes and full plumbing