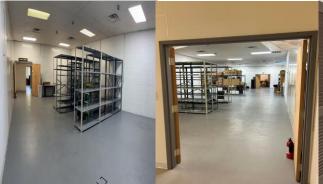

#### Warehouse and Interior Office -- As-Built

#### **BUILDING DESCRIPTION:**

- 24,000 SF Flex building nestled on 2.6 acres in the Paoli Commons Industrial Park.
- Four 5,000 SF units and one 4,000 SF Unit (Unit A)
- Current Availability includes one Unit (Unit B – 1,680± SF)
- Sixteen (16) foot ceilings
- Fourteen (14) foot clear heights
- Ten (10) foot drive-in doors
- 35% Office Currently
- 65% Warehouse Currently
- 3 Phase Power
- Space includes professional office and warehouse fit-out with bathrooms, kitchenettes and full plumbing