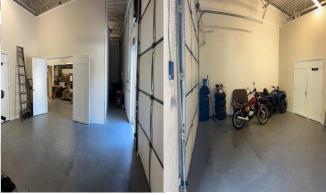

#### Warehouse and Interior Office -- As-Built

#### **BUILDING DESCRIPTION:**

- 24,000 SF Flex building nestled on 2.6 acres in the Paoli Commons Industrial Park.
- Four 5,000 SF units and one 4,000 SF Unit (Unit A)
- Current Availability includes one Unit (Unit B – 1,680± SF)
- Sixteen (16) foot ceilings
- Fourteen (14) foot clear heights
- Ten (10) foot drive-in doors
- 35% Office Currently
- 65% Warehouse Currently
- 3 Phase Power
- Space includes professional office and warehouse fit-out with bathrooms, kitchenettes and full plumbing