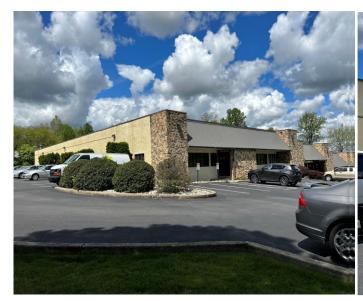

F (2023) + Utils                            |
| Willistown Twp                                      |
| 88 Spaces plus additional unpaved parking available |
|                                                     |

# 37 Industrial Blvd.

#### **BUILDING DESCRIPTION:**

- 24,000 SF Flex building nestled on 2.6 acres in the Paoli Commons Industrial Park.
- Four 5,000 SF units and one 4,000 SF Unit (Unit A)
- Current Availability includes one Unit (Unit B – 1,680± SF)
- Sixteen (16) foot ceilings
- Fourteen (14) foot clear heights
- Ten (10) foot drive-in doors
- 35% Office Currently
- 65% Warehouse Currently
- 3 Phase Power
- Space includes professional office and warehouse fit-out with bathrooms, kitchenettes and full plumbing



#### <u>Disclaimer</u>

# IMAGES

#### Exterior and Parking













#### Warehouse and Interior Office -- As-Built



























### **As-Built** Floor Plan

As-Built Floor Plan: 4,560 SF Total

Leased: 1,345 SF

Current Tenant's Premises: 1,535 SF

New Tenant's Proposed Premises Available for lease: 1,680 SF

This Plan is Illustrative Only This Plan is Not-to-Scale



Seeking new Tenant to use approximately 1,680 SF of available space. Uses include:

- Flex/warehouse
- Flex/warehouse plus office
- Office

This flexible floor plan can be altered to suit multiple uses. Access to drive-in door, kitchenette and bathrooms is available.

# **Proposed** Floor Plan

As-Built Floor Plan: 4,560 SF Total

Leased: 1,345 SF

Current Tenant's Premises TDB: 1,535 SF

This Plan is Illustrative Only This Plan is Not-to-Scale

New Tenant's Proposed