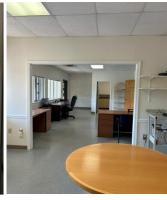

|
| 88 Spaces plus additional unpaved parking available |
|                                                     |

# 37 Industrial Blvd.

#### **BUILDING DESCRIPTION:**

- 24,000 SF Flex building nestled on 2.6 acres in the Paoli Commons Industrial Park.
- Four 5,000 SF units and one 4,000 SF Unit (Unit A)
- Current Availability includes one Unit (Unit B – 1,680± SF)
- Sixteen (16) foot ceilings
- Fourteen (14) foot clear heights
- Ten (10) foot drive-in doors
- 35% Office Currently
- 65% Warehouse Currently
- 3 Phase Power
- Space includes professional office and warehouse fit-out with bathrooms, kitchenettes and full plumbing



#### <u>Disclaimer</u>

# IMAGES

#### Exterior and Parking













#### Warehouse and Interior Office -- As-Built



























### **As-Built** Floor Plan

As-Built Floor Plan: 4,560 SF Total

Leased: 1,345 SF

Current Tenant's Premises: 1,535 SF

New Tenant's Proposed Premises Available for lease: 1,680 SF

This Plan is Illustrative Only This Plan is Not-to-Scale



Seeking new Tenant to use approximately 1,680 SF of available space. Uses include:

- Flex/warehouse
- Flex/warehouse plus office
- Office

This flexible floor plan can be altered to suit multiple uses. Access to drive-in door, kitchenette and bathrooms is available.

# **Proposed** Floor Plan

As-Built Floor Plan: 4,560 SF Total

Leased: 1,345 SF

Current Tenant's Premises TDB: 1,535 SF

This Plan is Illustrative Only This Plan is Not-to-Scale

New Tenant's Proposed Premises Available for lease TBD: 1,680 SF



Seeking new Tenant