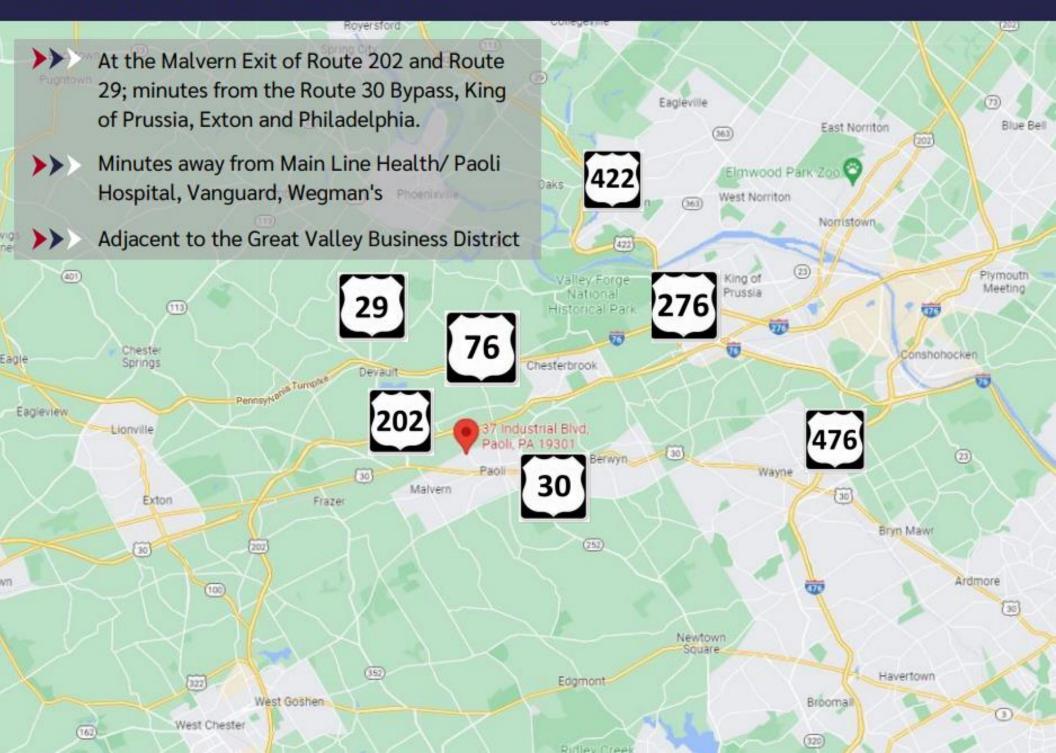

w Tenant to use approximately 1,680 SF of available space. Uses include:

- Flex/warehouse
- Flex/warehouse plus office
- Office

This flexible floor plan can be altered to suit multiple uses. Access to drive-in door, kitchenette and bathrooms is available.

# **Proposed** Floor Plan

As-Built Floor Plan: 4,560 SF Total

Leased: 1,345 SF

Current Tenant's Premises TDB: 1,535 SF

This Plan is Illustrative Only This Plan is Not-to-Scale

New Tenant's Proposed Premises Available for lease TBD: 1,680 SF



Seeking new Tenant to use approximately 1,680 SF of available space. Uses include:

- Flex/warehouse
- Flex/warehouse plus office
- Office

This flexible floor plan can be altered to suit multiple uses. Access to drive-in door, kitchenette and bathrooms is available.

# LOCATION HIGHLIGHTS





# <u>Disclaimer</u>

Information contained herein has been obtained from the owner of the property or from sources deemed reliable. We have no reason to doubt its accuracy but make no warranty or representation. All information is submitted subject to errors, omissions, change, withdrawal without notice and any special listing conditions of the owner.