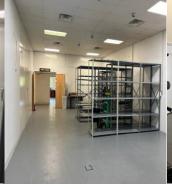

|
| 88 Spaces plus additional unpaved parking available |
|                                                     |

# 37 Industrial Blvd.

#### **BUILDING DESCRIPTION:**

- 24,000 SF Flex building nestled on 2.6 acres in the Paoli Commons Industrial Park.
- Four 5,000 SF units and one 4,000 SF Unit (Unit A)
- Current Availability includes one Unit (Unit B – 1,680± SF)
- Sixteen (16) foot ceilings
- Fourteen (14) foot clear heights
- Ten (10) foot drive-in doors
- 35% Office Currently
- 65% Warehouse Currently
- 3 Phase Power
- Space includes professional office and warehouse fit-out with bathrooms, kitchenettes and full plumbing



#### <u>Disclaimer</u>

# IMAGES

#### Exterior and Parking













#### Warehouse and Interior Office -- As-Built



























### **As-Built** Floor Plan

As-Built Floor Plan: 4,560 SF Total

Leased: 1,345 SF

Current Tenant's Premises: 1,535 SF

New Tenant's Proposed Premises Available for lease: 1,680 SF

This Plan is Illustrative Only This Plan is Not-to-Scale



Seeking new Tenant to use approximately 1,680 SF of available space. Uses include:

- Flex/warehouse
- Flex/warehouse plus office
- Office

This flexible floor plan can be altered to suit multiple uses. Access to drive-in door, kitchenette and bathrooms is available.

# **Proposed** Floor Plan

As-Built Floor Plan: 4,560 SF Total

Leased: 1,345 SF

Current Tenant's Premises TDB: 1,535 SF

This Plan is Illustrative Only This Plan is Not-to-Scale

New Tenant's Proposed Premises Available for lease TBD: 1,680 SF



Seeking new Tenant to use app