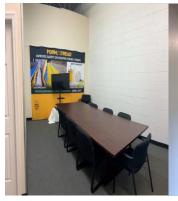

|
| 88 Spaces plus additional unpaved parking available |
|                                                     |

# 37 Industrial Blvd.

#### **BUILDING DESCRIPTION:**

- 24,000 SF Flex building nestled on 2.6 acres in the Paoli Commons Industrial Park.
- Four 5,000 SF units and one 4,000 SF Unit (Unit A)
- Current Availability includes one Unit (Unit B – 1,680± SF)
- Sixteen (16) foot ceilings
- Fourteen (14) foot clear heights
- Ten (10) foot drive-in doors
- 35% Office Currently
- 65% Warehouse Currently
- 3 Phase Power
- Space includes professional office and warehouse fit-out with bathrooms, kitchenettes and full plumbing



#### <u>Disclaimer</u>

# IMAGES

#### Exterior and Parking













#### Warehouse and Interior Office -- As-Built



























### **As-Built** Floor Plan

As-Built Floor Plan: 4,560 SF Total

Leased: 1,345 SF

Current Tenant's Premises: 1,535 SF

New Tenant's Proposed Premises Available for lease: 1,680 SF

This Plan is Illustrative Only This Plan is Not-to-Scale



Seeking new Tenant to use approximately 1,680 SF of available space. Uses include:

- Flex/warehouse
- Flex/warehouse plus office
- Office

This flexible floor plan can be altered to suit multiple uses. Access to drive-in door, kitchenette and bathrooms is available.

# **Proposed** Floor Plan

As-Built Floor Plan: 4,560 SF Total

Leased: 1,345 SF

Current Tenant's Premises TDB: 1,535 SF

This Plan is Illustrative Only This Plan is Not-to-Scale

New Tenant's Proposed Premises Available for lease TBD: 1,680 SF



Seeking new Tenant to use