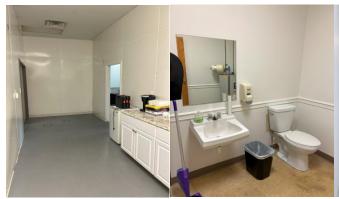

#### Warehouse and Interior Office -- As-Built

#### **BUILDING DESCRIPTION:**

- 24,000 SF Flex building nestled on 2.6 acres in the Paoli Commons Industrial Park.
- Four 5,000 SF units and one 4,000 SF Unit (Unit A)
- Current Availability includes one Unit (Unit B – 1,680± SF)
- Sixteen (16) foot ceilings
- Fourteen (14) foot clear heights
- Ten (10) foot drive-in doors
- 35% Office Currently
- 65% Warehouse Currently
- 3 Phase Power
- Space includes professional office and warehouse fit-out with bathrooms, kitchenettes and full plumbing