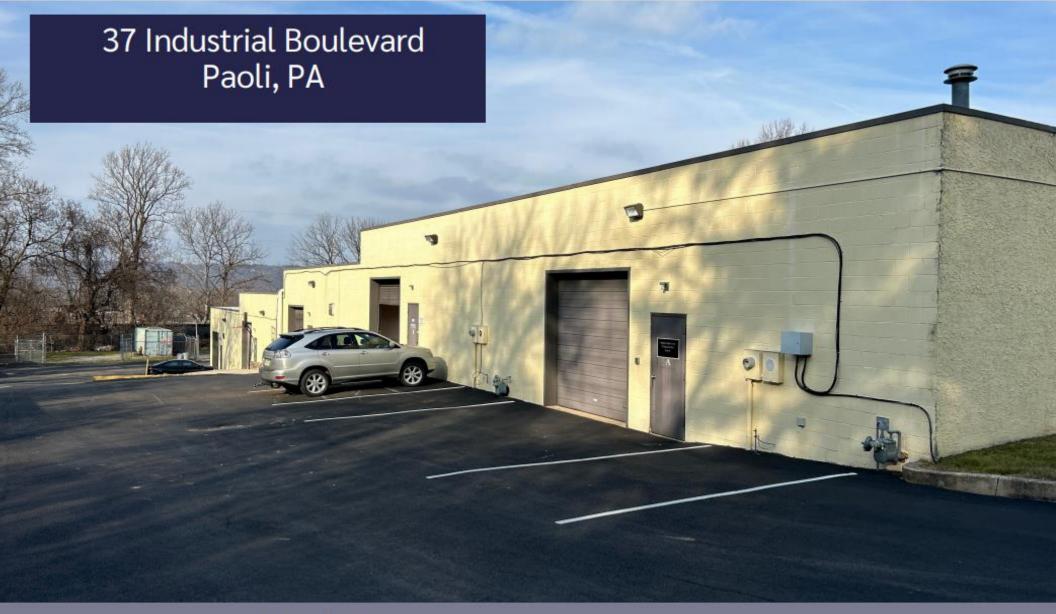

Tenant to use approximately 1,680 SF of available space. Uses include:

- Flex/warehouse
- Flex/warehouse plus office
- Office

This flexible floor plan can be altered to suit multiple uses. Access to drive-in door, kitchenette and bathrooms is available.

# **Proposed** Floor Plan

As-Built Floor Plan: 4,560 SF Total

Leased: 1,345 SF

Current Tenant's Premises TDB: 1,535 SF

This Plan is Illustrative Only This Plan is Not-to-Scale

New Tenant's Proposed Premises Available for lease TBD: 1,680 SF



Seeking new Tenant to use approximately 1,680 SF of available space. Uses include:

- Flex/warehouse
- Flex/warehouse plus office
- Office

This flexible floor plan can be altered to suit multiple uses. Access to drive-in door, kitchenette and bathrooms is available.

# LOCATION HIGHLIGHTS





# <u>Disclaimer</u>

Information contained herein has been obtained from the owner of the property or from sources deemed reliable. We have no reason to doubt its accuracy but make no warranty or representation. All information is submitted subject to errors, omissions, change, withdrawal without notice and any special listing conditions of the owner.