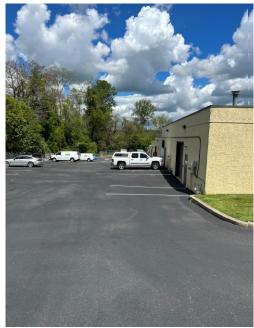

+ Utils                            |
| Willistown Twp                                      |
| 88 Spaces plus additional unpaved parking available |
|                                                     |

# 37 Industrial Blvd.

#### **BUILDING DESCRIPTION:**

- 24,000 SF Flex building nestled on 2.6 acres in the Paoli Commons Industrial Park.
- Four 5,000 SF units and one 4,000 SF Unit (Unit A)
- Current Availability includes one Unit (Unit B – 1,680± SF)
- Sixteen (16) foot ceilings
- Fourteen (14) foot clear heights
- Ten (10) foot drive-in doors
- 35% Office Currently
- 65% Warehouse Currently
- 3 Phase Power
- Space includes professional office and warehouse fit-out with bathrooms, kitchenettes and full plumbing



#### <u>Disclaimer</u>

# IMAGES

#### Exterior and Parking













#### Warehouse and Interior Office -- As-Built



























### **As-Built** Floor Plan

As-Built Floor Plan: 4,560 SF Total

Leased: 1,345 SF

Current Tenant's Premises: 1,535 SF

New Tenant's Proposed Premises Available for lease: 1,680 SF

This Plan is Illustrative Only This Plan is Not-to-Scale



Seeking new Tenant to use approximately 1,680 SF of available space. Uses include:

- Flex/warehouse
- Flex/warehouse plus office
- Office

This flexible floor plan can be altered to suit multiple uses. Access to drive-in door, kitchenette and bathrooms is available.

# **Proposed** Floor Plan

As-Built Floor Plan: 4,560 SF Total

Leased: 1,345 SF

Current Tenant's Premises TDB: 1,535 SF

This Plan is Illustrative Only This Plan is Not-to-Scale

New Tenant's Proposed Premise