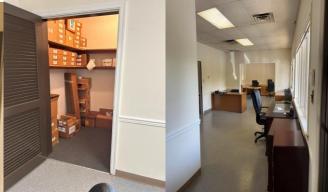

#### Warehouse and Interior Office -- As-Built

#### **BUILDING DESCRIPTION:**

- 24,000 SF Flex building nestled on 2.6 acres in the Paoli Commons Industrial Park.
- Four 5,000 SF units and one 4,000 SF Unit (Unit A)
- Current Availability includes one Unit (Unit B – 1,680± SF)
- Sixteen (16) foot ceilings
- Fourteen (14) foot clear heights
- Ten (10) foot drive-in doors
- 35% Office Currently
- 65% Warehouse Currently
- 3 Phase Power
- Space includes professional office and warehouse fit-out with bathrooms, kitchenettes and full plumbing