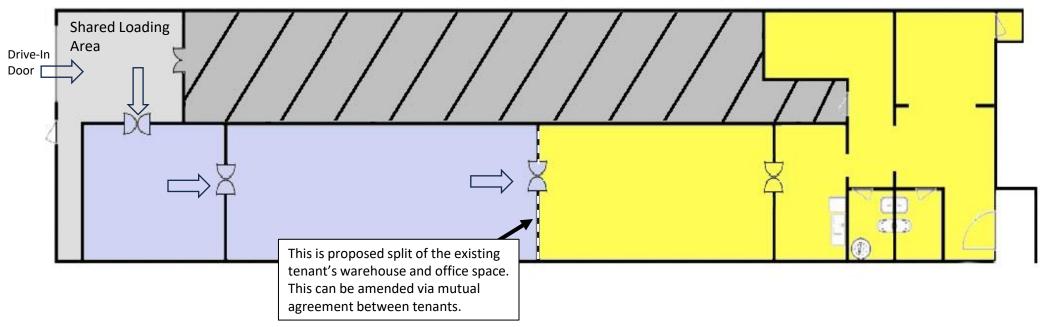

# **Proposed** Floor Plan

As-Built Floor Plan: 4,560 SF Total

Leased: 1,345 SF

Current Tenant's Premises TDB: 1,535 SF

This Plan is Illustrative Only This Plan is Not-to-Scale

New Tenant's Proposed Premises Available for lease TBD: 1,680 SF

Seeking new Tenant to use approximately 1,680 SF of available space. Uses include:

- Flex/warehouse
- Flex/warehouse plus office
- Office

This flexible floor plan can be altered to suit multiple uses. Access to drive-in door, kitchenette and bathrooms is available.