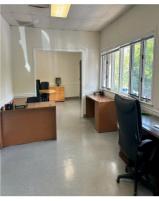

|
| 88 Spaces plus additional unpaved parking available |
|                                                     |

# 37 Industrial Blvd.

#### **BUILDING DESCRIPTION:**

- 24,000 SF Flex building nestled on 2.6 acres in the Paoli Commons Industrial Park.
- Four 5,000 SF units and one 4,000 SF Unit (Unit A)
- Current Availability includes one Unit (Unit B – 1,680± SF)
- Sixteen (16) foot ceilings
- Fourteen (14) foot clear heights
- Ten (10) foot drive-in doors
- 35% Office Currently
- 65% Warehouse Currently
- 3 Phase Power
- Space includes professional office and warehouse fit-out with bathrooms, kitchenettes and full plumbing



#### <u>Disclaimer</u>

# IMAGES

#### Exterior and Parking













#### Warehouse and Interior Office -- As-Built



























### **As-Built** Floor Plan

As-Built Floor Plan: 4,560 SF Total

Leased: 1,345 SF

Current Tenant's Premises: 1,535 SF

New Tenant's Proposed Premises Available for lease: 1,680 SF

This Plan is Illustrative Only This Plan is Not-to-Scale



Seeking new Tenant to use approximately 1,680 SF of available space. Uses include:

- Flex/warehouse
- Flex/warehouse plus office
- Office

This flexible floor plan can be altered to suit multiple uses. Access to drive-in door, kitchenette and bathrooms is available.

# **Proposed** Floor Plan

As-Built Floor Plan: 4,560 SF Total

Leased: 1,345 SF

Current Tenant's Premises TDB: 1,535 SF

This Plan is Illustrative Only This Plan is Not-to-Scale

New Tenant's Proposed Premises Available for lease TBD: 1,680 SF



Seeking new Tenant to u