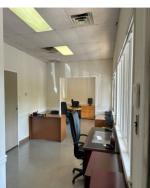

|
| 88 Spaces plus additional unpaved parking available |
|                                                     |

# 37 Industrial Blvd.

#### **BUILDING DESCRIPTION:**

- 24,000 SF Flex building nestled on 2.6 acres in the Paoli Commons Industrial Park.
- Four 5,000 SF units and one 4,000 SF Unit (Unit A)
- Current Availability includes one Unit (Unit B – 1,680± SF)
- Sixteen (16) foot ceilings
- Fourteen (14) foot clear heights
- Ten (10) foot drive-in doors
- 35% Office Currently
- 65% Warehouse Currently
- 3 Phase Power
- Space includes professional office and warehouse fit-out with bathrooms, kitchenettes and full plumbing



#### <u>Disclaimer</u>

# IMAGES

#### Exterior and Parking













#### Warehouse and Interior Office -- As-Built



























### **As-Built** Floor Plan

As-Built Floor Plan: 4,560 SF Total

Leased: 1,345 SF

Current Tenant's Premises: 1,535 SF

New Tenant's Proposed Premises Available for lease: 1,680 SF

This Plan is Illustrative Only This Plan is Not-to-Scale



Seeking new Tenant to use approximately 1,680 SF of available space. Uses include:

- Flex/warehouse
- Flex/warehouse plus office
- Office

This flexible floor plan can be altered to suit multiple uses. Access to drive-in door, kitchenette and bathrooms is available.

# **Proposed** Floor Plan

As-Built Floor Plan: 4,560 SF Total

Leased: 1,345 SF

Current Tenant's Premises TDB: 1,535 SF

This Plan is Illustrative Only This Plan is Not-to-Scale

New Tenant's Proposed Premises Available for lease TBD: 1,680 SF



Seeking new Tenan