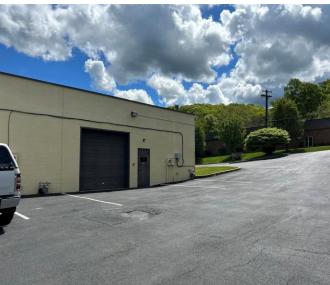

(2023) + Utils                            |
| Willistown Twp                                      |
| 88 Spaces plus additional unpaved parking available |
|                                                     |

# 37 Industrial Blvd.

#### **BUILDING DESCRIPTION:**

- 24,000 SF Flex building nestled on 2.6 acres in the Paoli Commons Industrial Park.
- Four 5,000 SF units and one 4,000 SF Unit (Unit A)
- Current Availability includes one Unit (Unit B – 1,680± SF)
- Sixteen (16) foot ceilings
- Fourteen (14) foot clear heights
- Ten (10) foot drive-in doors
- 35% Office Currently
- 65% Warehouse Currently
- 3 Phase Power
- Space includes professional office and warehouse fit-out with bathrooms, kitchenettes and full plumbing



#### <u>Disclaimer</u>

# IMAGES

#### Exterior and Parking













#### Warehouse and Interior Office -- As-Built



























### **As-Built** Floor Plan

As-Built Floor Plan: 4,560 SF Total

Leased: 1,345 SF

Current Tenant's Premises: 1,535 SF

New Tenant's Proposed Premises Available for lease: 1,680 SF

This Plan is Illustrative Only This Plan is Not-to-Scale



Seeking new Tenant to use approximately 1,680 SF of available space. Uses include:

- Flex/warehouse
- Flex/warehouse plus office
- Office

This flexible floor plan can be altered to suit multiple uses. Access to drive-in door, kitchenette and bathrooms is available.

# **Proposed** Floor Plan

As-Built Floor Plan: 4,560 SF Total

Leased: 1,345 SF

Current Tenant's Premises TDB: 1,535 SF

This Plan is Illustrative Only This Plan is Not-to-Scale

New Tenant's Proposed P