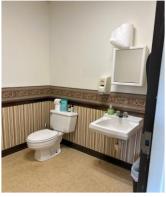

|
| 88 Spaces plus additional unpaved parking available |
|                                                     |

# 37 Industrial Blvd.

#### **BUILDING DESCRIPTION:**

- 24,000 SF Flex building nestled on 2.6 acres in the Paoli Commons Industrial Park.
- Four 5,000 SF units and one 4,000 SF Unit (Unit A)
- Current Availability includes one Unit (Unit B – 1,680± SF)
- Sixteen (16) foot ceilings
- Fourteen (14) foot clear heights
- Ten (10) foot drive-in doors
- 35% Office Currently
- 65% Warehouse Currently
- 3 Phase Power
- Space includes professional office and warehouse fit-out with bathrooms, kitchenettes and full plumbing



#### <u>Disclaimer</u>

# IMAGES

#### Exterior and Parking













#### Warehouse and Interior Office -- As-Built



























### **As-Built** Floor Plan

As-Built Floor Plan: 4,560 SF Total

Leased: 1,345 SF

Current Tenant's Premises: 1,535 SF

New Tenant's Proposed Premises Available for lease: 1,680 SF

This Plan is Illustrative Only This Plan is Not-to-Scale



Seeking new Tenant to use approximately 1,680 SF of available space. Uses include:

- Flex/warehouse
- Flex/warehouse plus office
- Office

This flexible floor plan can be altered to suit multiple uses. Access to drive-in door, kitchenette and bathrooms is available.

# **Proposed** Floor Plan

As-Built Floor Plan: 4,560 SF Total

Leased: 1,345 SF

Current Tenant's Premises TDB: 1,535 SF

This Plan is Illustrative Only This Plan is Not-to-Scale

New Tenant's Proposed Premises Available for lease TBD: 1,680 SF



Seeking new Ten