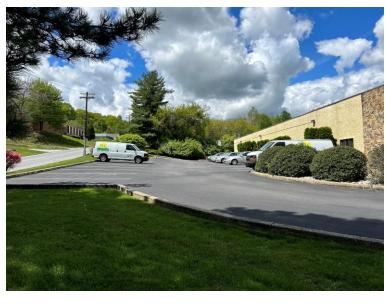

3) + Utils                            |
| Willistown Twp                                      |
| 88 Spaces plus additional unpaved parking available |
|                                                     |

# 37 Industrial Blvd.

#### **BUILDING DESCRIPTION:**

- 24,000 SF Flex building nestled on 2.6 acres in the Paoli Commons Industrial Park.
- Four 5,000 SF units and one 4,000 SF Unit (Unit A)
- Current Availability includes one Unit (Unit B – 1,680± SF)
- Sixteen (16) foot ceilings
- Fourteen (14) foot clear heights
- Ten (10) foot drive-in doors
- 35% Office Currently
- 65% Warehouse Currently
- 3 Phase Power
- Space includes professional office and warehouse fit-out with bathrooms, kitchenettes and full plumbing



#### <u>Disclaimer</u>

# IMAGES

#### Exterior and Parking













#### Warehouse and Interior Office -- As-Built



























### **As-Built** Floor Plan

As-Built Floor Plan: 4,560 SF Total

Leased: 1,345 SF

Current Tenant's Premises: 1,535 SF

New Tenant's Proposed Premises Available for lease: 1,680 SF

This Plan is Illustrative Only This Plan is Not-to-Scale



Seeking new Tenant to use approximately 1,680 SF of available space. Uses include:

- Flex/warehouse
- Flex/warehouse plus office
- Office

This flexible floor plan can be altered to suit multiple uses. Access to drive-in door, kitchenette and bathrooms is available.

# **Proposed** Floor Plan

As-Built Floor Plan: 4,560 SF Total

Leased: 1,345 SF

Current Tenant's Premises TDB: 1,535 SF

This Plan is Illustrative Only This Plan is Not-to-Scale

New Tenant's Proposed Premi