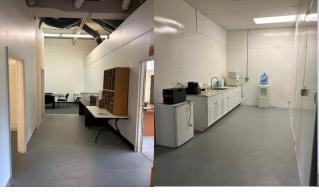

|
| 88 Spaces plus additional unpaved parking available |
|                                                     |

# 37 Industrial Blvd.

#### **BUILDING DESCRIPTION:**

- 24,000 SF Flex building nestled on 2.6 acres in the Paoli Commons Industrial Park.
- Four 5,000 SF units and one 4,000 SF Unit (Unit A)
- Current Availability includes one Unit (Unit B – 1,680± SF)
- Sixteen (16) foot ceilings
- Fourteen (14) foot clear heights
- Ten (10) foot drive-in doors
- 35% Office Currently
- 65% Warehouse Currently
- 3 Phase Power
- Space includes professional office and warehouse fit-out with bathrooms, kitchenettes and full plumbing



#### <u>Disclaimer</u>

# IMAGES

#### Exterior and Parking













#### Warehouse and Interior Office -- As-Built



























### **As-Built** Floor Plan

As-Built Floor Plan: 4,560 SF Total

Leased: 1,345 SF

Current Tenant's Premises: 1,535 SF

New Tenant's Proposed Premises Available for lease: 1,680 SF

This Plan is Illustrative Only This Plan is Not-to-Scale



Seeking new Tenant to use approximately 1,680 SF of available space. Uses include:

- Flex/warehouse
- Flex/warehouse plus office
- Office

This flexible floor plan can be altered to suit multiple uses. Access to drive-in door, kitchenette and bathrooms is available.

# **Proposed** Floor Plan

As-Built Floor Plan: 4,560 SF Total

Leased: 1,345 SF

Current Tenant's Premises TDB: 1,535 SF

This Plan is Illustrative Only This Plan is Not-to-Scale

New Tenant's Proposed Premises Available for lease TBD: 1,680 SF



Seeking new Tenant to use a