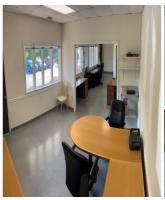

|
| 88 Spaces plus additional unpaved parking available |
|                                                     |

# 37 Industrial Blvd.

#### **BUILDING DESCRIPTION:**

- 24,000 SF Flex building nestled on 2.6 acres in the Paoli Commons Industrial Park.
- Four 5,000 SF units and one 4,000 SF Unit (Unit A)
- Current Availability includes one Unit (Unit B – 1,680± SF)
- Sixteen (16) foot ceilings
- Fourteen (14) foot clear heights
- Ten (10) foot drive-in doors
- 35% Office Currently
- 65% Warehouse Currently
- 3 Phase Power
- Space includes professional office and warehouse fit-out with bathrooms, kitchenettes and full plumbing



#### <u>Disclaimer</u>

# IMAGES

#### Exterior and Parking













#### Warehouse and Interior Office -- As-Built



























### **As-Built** Floor Plan

As-Built Floor Plan: 4,560 SF Total

Leased: 1,345 SF

Current Tenant's Premises: 1,535 SF

New Tenant's Proposed Premises Available for lease: 1,680 SF

This Plan is Illustrative Only This Plan is Not-to-Scale



Seeking new Tenant to use approximately 1,680 SF of available space. Uses include:

- Flex/warehouse
- Flex/warehouse plus office
- Office

This flexible floor plan can be altered to suit multiple uses. Access to drive-in door, kitchenette and bathrooms is available.

# **Proposed** Floor Plan

As-Built Floor Plan: 4,560 SF Total

Leased: 1,345 SF

Current Tenant's Premises TDB: 1,535 SF

This Plan is Illustrative Only This Plan is Not-to-Scale

New Tenant's Proposed Premises Available for lease TBD: 1,680 SF



Seeking new Tenant to