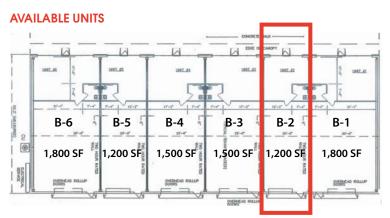

### **PROPERTY FEATURES**

- + Office/Warehouse flex space
- + Spaces feature full storefront glass with a brick facade
- + Pylon and facade signage available
- Warehouse section features rollup doors; a 10', a 12' and personnel doors in the rear
- + Excellent for small contractor
- + 500-1,000+/- sf heated and cooled office space with the balance in warehouse