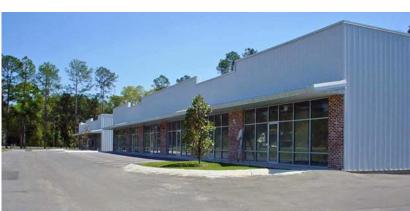

#### **PROPERTY OVERVIEW**

| Property Type | Office/Retail/Flex         |
|---------------|----------------------------|
| Property Size | 3 bldgs totaling 24,000 sf |
| Submarket     | NW Tallahassee             |
| Year Built    | 2006                       |

### **PROPERTY FEATURES**

- + Office/Warehouse flex space
- + Spaces feature full storefront glass with a brick facade
- + Pylon and facade signage available
- Warehouse section features rollup doors; a 10', a 12' and personnel doors in the rear
- + Excellent for small contractor
- + 500-1,000+/- sf heated and cooled office space with the balance in warehouse