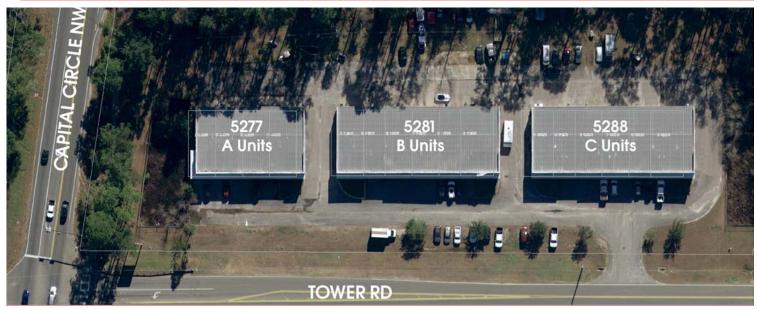

## **Tower Corners**

5277/5281/5285 TOWER ROAD • TALLAHASSEE, FL • 32303

#### **PROPERTY OVERVIEW**

| Property Type | Office/Retail/Flex         |
|---------------|----------------------------|
| Property Size | 3 bldgs totaling 24,000 sf |
| Submarket     | NW Tallahassee             |
| Year Built    | 2006                       |