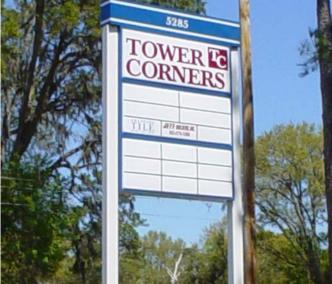

## **Tower Corners**

5277/5281/5285 TOWER ROAD • TALLAHASSEE, FL • 32303

### **PROPERTY FEATURES**

- + Office/Warehouse flex space
- + Spaces feature full storefront glass with a brick facade
- + Pylon and facade signage available
- Warehouse section features rollup doors; a 10', a 12' and personnel doors in the rear
- + Excellent for small contractor
- + 500-1,000+/- sf heated and cooled office space with the balance in warehouse