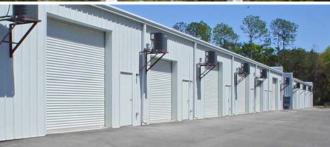

### **PROPERTY FEATURES**

- + Office/Warehouse flex space
- + Spaces feature full storefront glass with a brick facade
- + Pylon and facade signage available
- Warehouse section features rollup doors; a 10', a 12' and personnel doors in the rear
- + Excellent for small contractor
- + 500-1,000+/- sf heated and cooled office space with the balance in warehouse