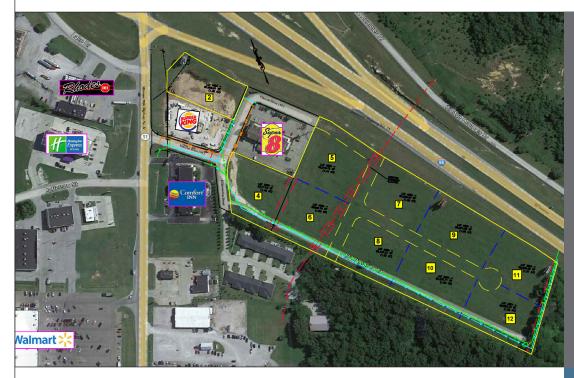

### M0600-690-PERRYVILLE, M063775

**Neighboring Business:** Burger King, Rhodes 101, Holiday Inn Express, Walmart, Subway, Keller Motors

#### Lot Sizes

(Can be customized) Lot 2 - 1.32 ac Lot 4 - 1.46 ac Lot 5 - 1.44 ac Lot 6 - 1.58 ac Lot 7 - 1.38 ac Lot 8 - 1.33 ac Lot 9 - 1.58 ac Lot 10 - 1.59 ac Lot 11 - 1.37 ac Lot 12 - 1.56 ac

## PRIMELOCATION

Visibility from Hwy 51 & I-55 Zoned: C2