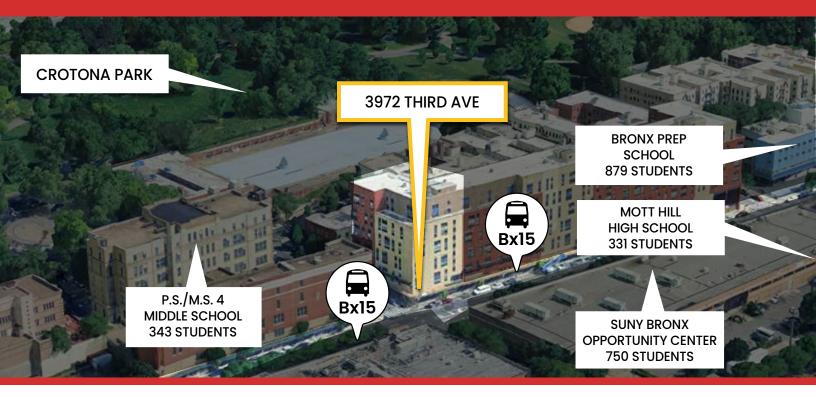

## 3972 THIRD AVE - 1,223 RSF COMMUNITY FACILITY SPACE

1 BLOCK FROM CROTONA PARK, P.S.4 & SUNY BRONX OPPORTUNITY CENTER CLOSE TO BX15, BX11, BX41 & I-95

CONTACT EXCLUSIVE LISTING AGENT: Stephen Kaufman 914.968.8500 x315 skaufman@rmfriedland.com

## ACCESSIBILITY COMMUNITY FACILITY OPPORTUNITY WITH PARK ACCESS

| TION          |                 | BX15 | <b>2 MIN WALK</b> (400 FT) |
|---------------|-----------------|------|----------------------------|
| RANSPORTATION |                 | BX41 | 3 MIN WALK (0.1 M)         |
|               |                 | BX11 | 4 MIN WALK (0.2 M)         |
| RAN           | NTERSTATE<br>95 | I-95 | 8 MIN DRIVE (1.1 M)        |