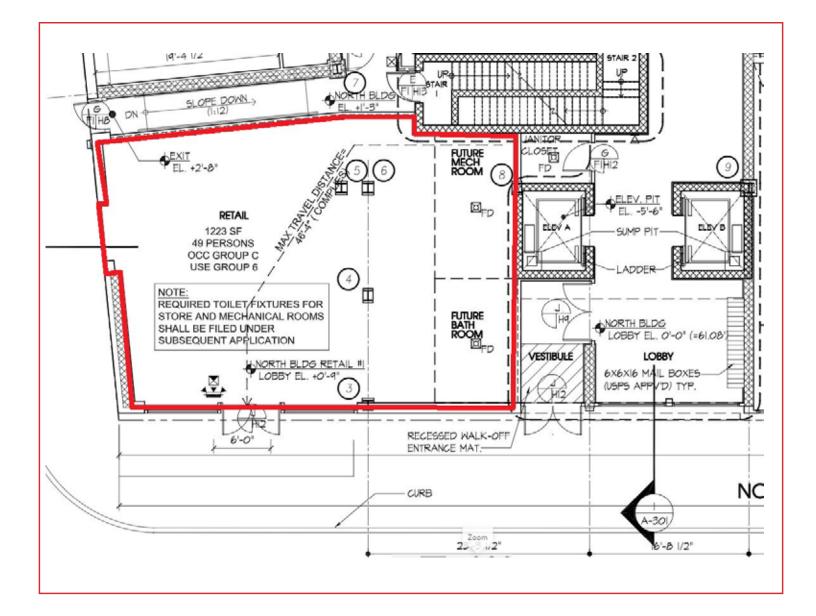

## 3972 THIRD AVE - 1,223 RSF COMMUNITY FACILITY SPACE

1 BLOCK FROM CROTONA PARK, P.S.4 & SUNY BRONX OPPORTUNITY CENTER CLOSE TO BX15, BX11, BX41 & I-95

CONTACT EXCLUSIVE LISTING AGENT: Stephen Kaufman 914.968.8500 x315 skaufman@rmfriedland.com