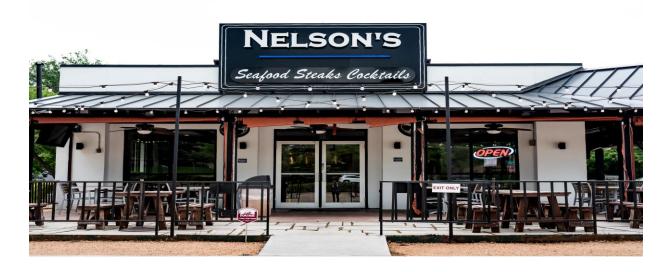

#### **GREAT RESTAURANT LOCATION ON PRESTON ROAD**

- 106 FOOT FRONTAGE ON PRESTON ROAD
- 3,383 sf RESTAURANT
- 43,146 sf LAND
- HIGH END FINISH OUT
- DRIVE THRU
- PATIO
- LOCATION LOCATION

Jimmy Palasota
Palasota Property Company
Phone 214-564-7513 ● Fax 972-233-7900
jimmy@palasota.com

#### 17602 Preston Road

Price \$2,950,000.

3,383 SQUARE FEET RESTAURANT

43,146 SF LAND

106' PRESTON ROAD FRONTAGE

**PATIO AND DRIVE THRU** 

**EXCELLENT FINISH OUT**