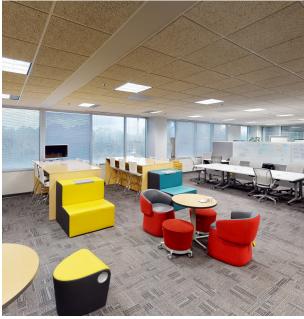

## Property Highlights

- Open floor plates
- Full kitchen with seating
- Security system infrastructure in place
- Furniture, fixtures, and equipment available
- Multiple breakrooms throughout space
- Conference and training rooms
- Lake Views
- Access to hotels, restaurants, retail and housing