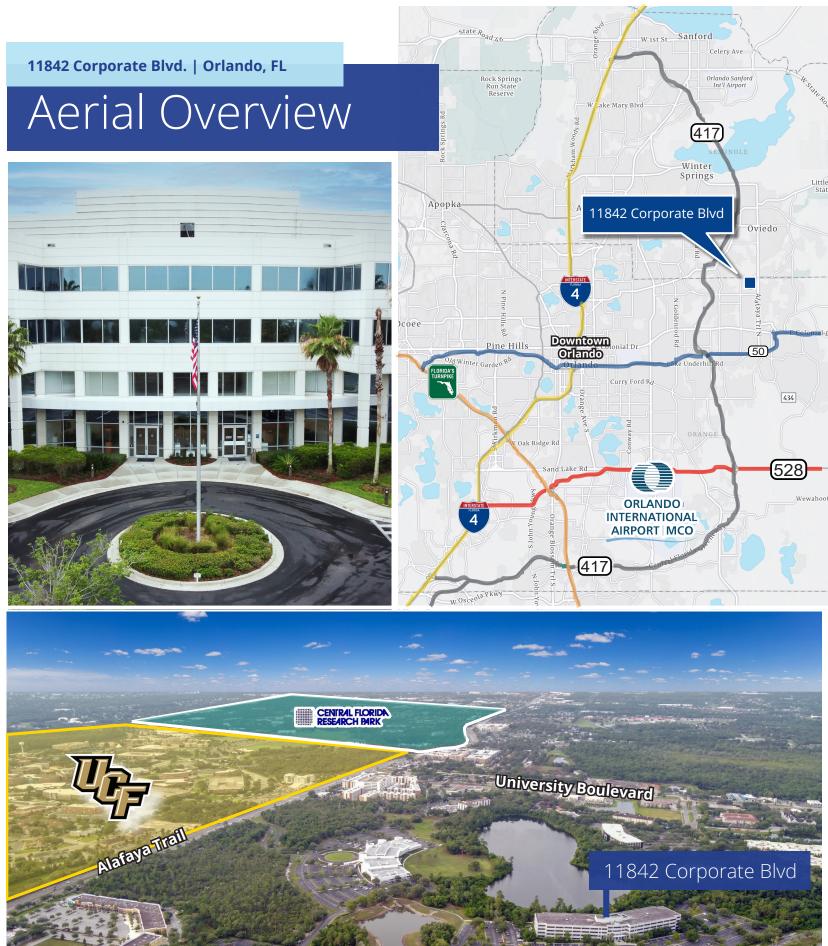

## 56,600 to 226,400 SF available

226,400 Rentable SF 56,600 Floor Plates

4 Floors

4.7/1,000 Parking Ratio

Corporate Boulevard