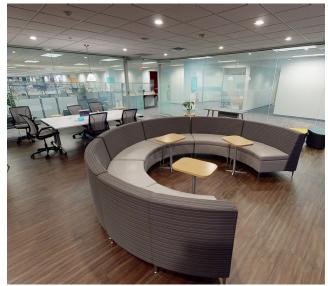

## Property Highlights

- Open floor plates
- Full kitchen with seating
- Security system infrastructure in place
- Furniture, fixtures, and equipment available
- Multiple breakrooms throughout space
- Conference and training rooms
- Lake Views
- Access to hotels, restaurants, retail and housing