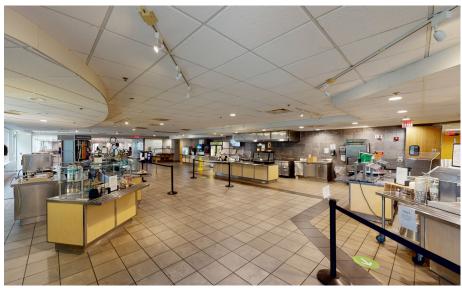

## Property Highlights

- Open floor plates
- Full kitchen with seating
- Security system infrastructure in place
- Furniture, fixtures, and equipment available
- Multiple breakrooms throughout space
- Conference and training rooms
- Lake Views
- Access to hotels, restaurants, retail and housing