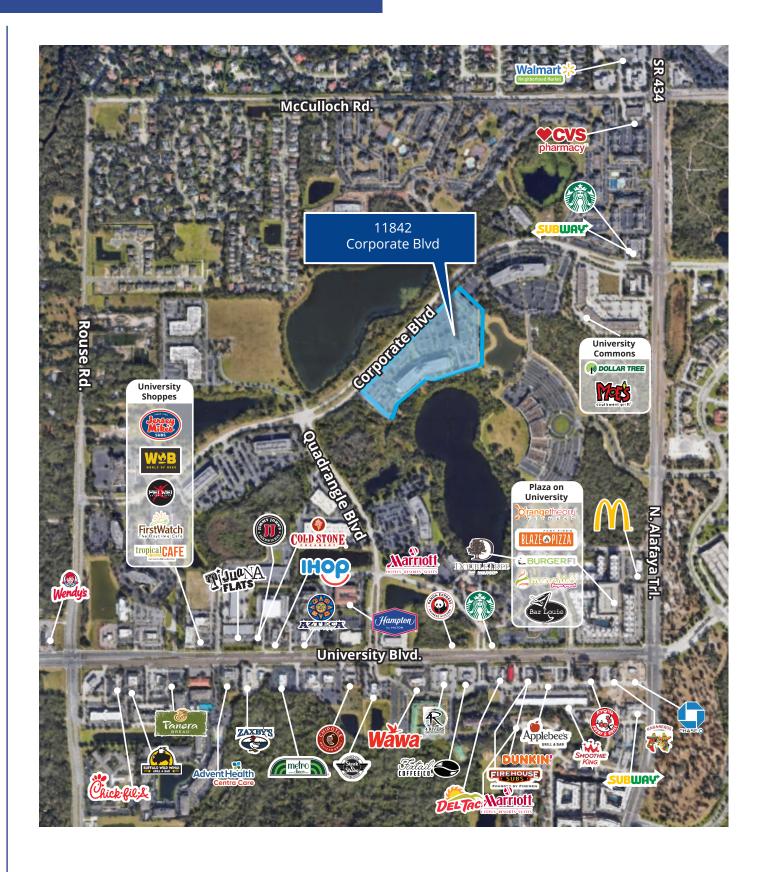

Up to 226,400 SF

11842 Corporate Boulevard | Orlando, FL

#### **Contact Us:**

### **Rick Solik MCR**

Executive Vice President +1 407 362 6179 richard.solik@colliers.com

### **Matthew McKeever CCIM, SIOR**

Executive Vice President +1 407 927 2006 matthew.mckeever@colliers.com 11842 Corporate Blvd. | Orlando, FL

## Property Highlights

- Open floor plates
- Full kitchen with seating
- Security system infrastructure in place
- Furniture, fixtures, and equipment available
- Multiple breakrooms throughout space
- Conference and training rooms
- Lake Views
- Access to hotels, restaurants, retail and housing







## 56,600 to 226,400 SF available

226,400 Rentable SF 56,600 Floor Plates

4 Floors

4.7/1,000 Parking Ratio



Corporate Boulevard

## Area Amenities





# Floor Plans

1st floor



Typical upper floor Plan















## For subleasing information, please contact:



Rick Solik MCR Executive Vice President +1 407 362 6179 richard.solik@colliers.com



Matthew Mckeever ccim, sior Executive Vice President +1 407 927 2006 matthew.mckeever@colliers.com



Accelerating success.