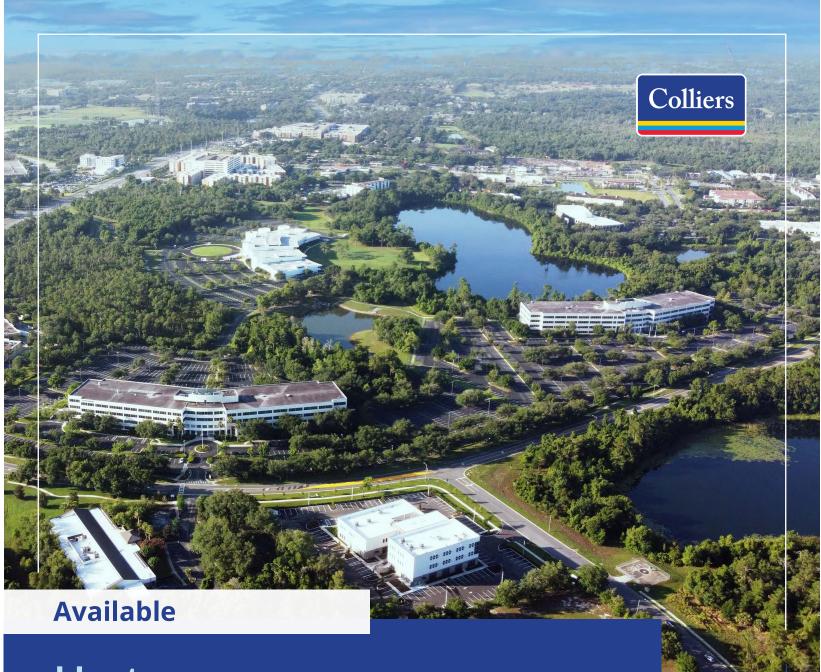

Up to 226,400 SF

11842 Corporate Boulevard | Orlando, FL

## 56,600 to 226,400 SF available

226,400 Rentable SF 56,600 Floor Plates

4 Floors

4.7/1,000 Parking Ratio

Corporate Boulevard