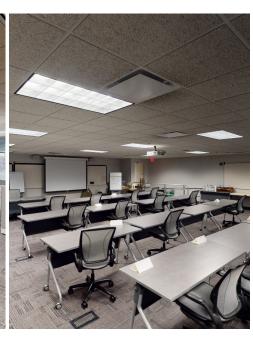

## Property Highlights

- Open floor plates
- Full kitchen with seating
- Security system infrastructure in place
- Furniture, fixtures, and equipment available
- Multiple breakrooms throughout space
- Conference and training rooms
- Lake Views
- Access to hotels, restaurants, retail and housing