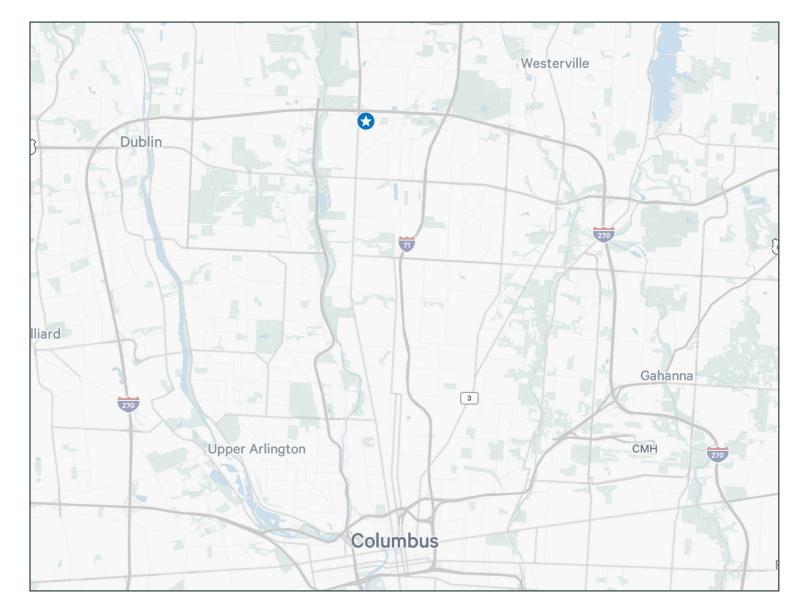

# 85 E Wilson Bridge Rd

### **Freestanding Medical Building**

85 E Wilson Bridge Rd Worthington, OH 43085



# **Property Information**

### 1,000 - 8,383 SF Available

- Base Rent: \$15.00 per SF
- Two-Story Freestanding Building
- Monument Signage Available
- 5-minute to I-270 and Downtown Worthington









## Мар



### **Contact Us**

#### Molly Leach

Senior Vice President +1 614 332 4795 molly.leach@cbre.com Austin Knisley Associate +1 614 430 5056 austin.knisley@cbre.com **CBRE** 200 Civic Center Dr, 14th Fl Columbus, OH 43215

© 2024 CBRE, Inc. All rights reserved. This information has been obtained from sources believed reliable, but has not been verified for accuracy or completeness. You should conduct a careful, independent investigation of the property and verify all information. Any reliance on this information is solely at your own risk. CBRE and the CBRE logo are service marks of CBRE, Inc. All other marks displayed on this document are the property of their respective owners, and the use of such logos does not imply any affiliation with or endorsement of CBRE. Photos herein are the prop