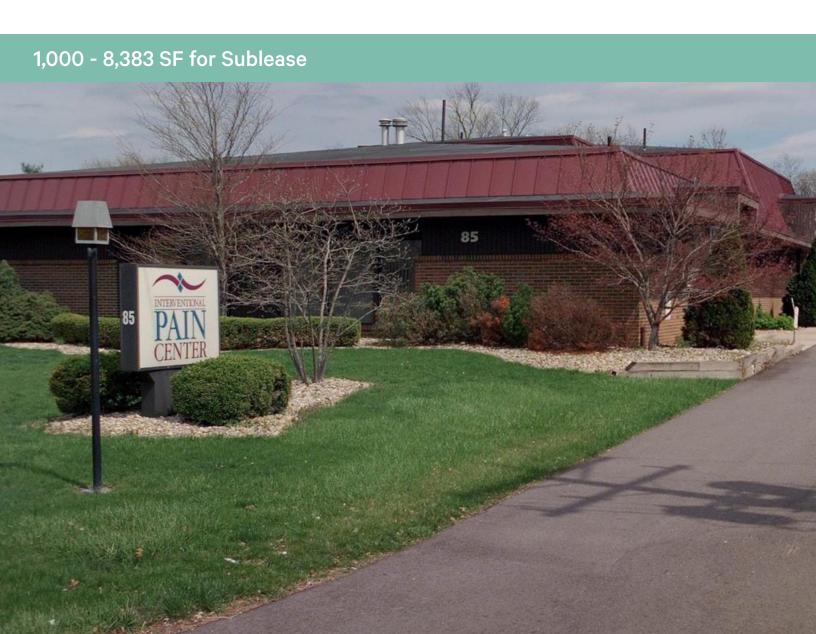

# 85 E Wilson Bridge Rd

### **Freestanding Medical Building**

85 E Wilson Bridge Rd Worthington, OH 43085

### 1,000 - 8,383 SF Available

- Base Rent: \$15.00 per SF
- Two-Story Freestanding Building
- Monument Signage Available
- 5-minute to I-270 and Downtown Worthington