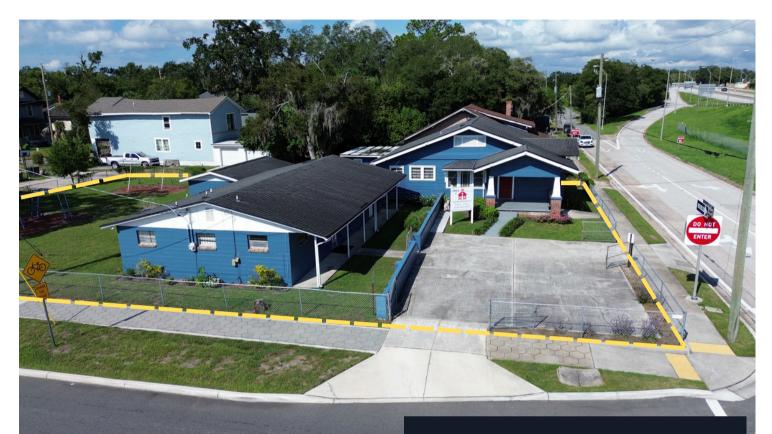

## **232 E. 19th Street** Jacksonville, FL 32206

### **RESIDENTIAL DEVELOPMENT | DAYCARE FACILITY | CHURCH - FOR SALE**

## Highlights:

- (5) Offices
- Transferable Child Care Facility License
- Playground Equipment included
- Storage shed on-site
- Fully fenced and gated
- Heating & Air Conditioning
- Central location with quick highway access to US-1

### Summary:

Residential development opportunity and/or Child Daycare Facility now available for sale. The property is located just off of US-1. Making this an ideal, central location with ample parking.

## **Offering Summary:**

| Asking Price:  | \$495,000     |
|----------------|---------------|
| Building Size: | 2,772 SF      |
| Lot Size:      | .34 AC        |
| Zoning:        | RMD-B         |
| Taxes:         | \$1,875.29/yr |