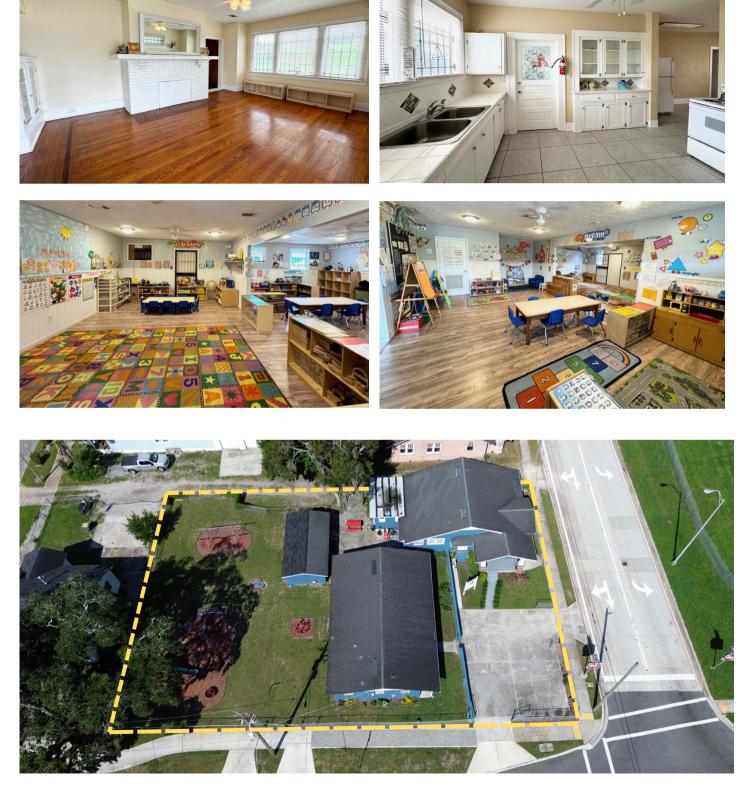

# **232 E. 19th Street** Property Photos

## Highlights:

- (5) Offices
- Transferable Child Care Facility License
- Playground Equipment included
- Storage shed on-site
- Fully fenced and gated
- Heating & Air Conditioning
- Central location with quick highway access to US-1