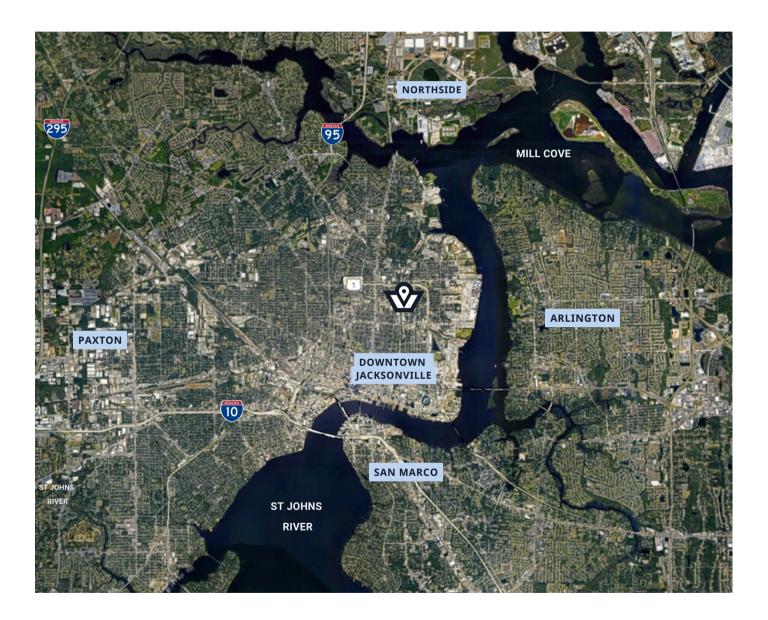

# **232 E. 19th Street** Property Map

**Kyle VanCamp** BROKER | OWNER

(904) 604 8189 kyle@vancampcommercial.com

1505 Dennis St., Ste 105 Jacksonville, FL 32204

KYLE@VANCAMPCOMMERCIAL.COM

THE INFORMATION CONTAINED HEREIN WAS OBTAINED FROM RELIABLE OUTSIDE SOURCES; VANCAMP COMMERCIAL PROPERTIES MAKES NO GUARANTEES, WARRANTIES OR REPRESENTATIONS AS TO THE COMPLETENESS OR ACCURACY THEREOF. THE PRESENTATION OF THE SUBJECT PROPERTY IS SUBMITTED SUBJECT TO ERRORS, OMISSION, CHANGES OF PRICE, OR CONDITIONS, PRIOR TO SALE OR LEASE, OR WITHDRAWAL WITHOUT NOTICE..