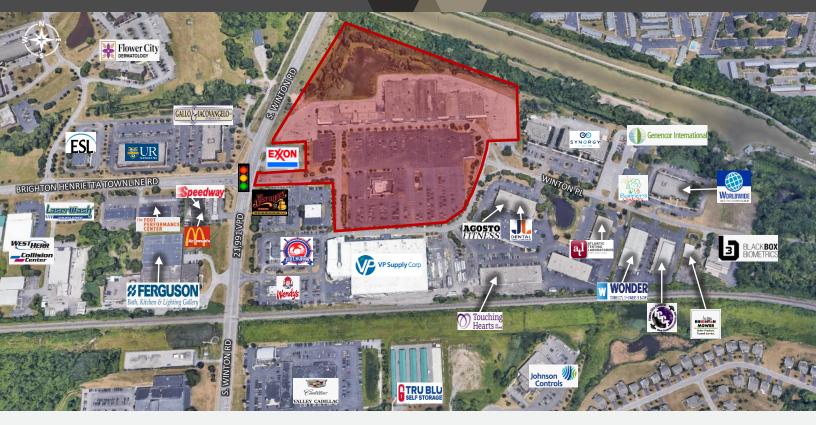

## Winton Place

3450 Winton Place Rochester (Brighton), NY 14623





## **AVAILABLE OPPORTUNITIES**

FOR LEASE: Neighborhood Shopping Center with multiple spaces/configurations available

» Spaces from 951 SF - 9,315 SF

## **PROPERTY HIGHLIGHTS**

- » Conveniently located 1 mile from I-590 & I-390
- » Signalized access & ample parking
- » Just 2.3 miles from the bustling retail corridor on Jefferson Rd.
- » High Traffic Counts: 21,999 VPD on S. Winton Rd.





JANELL VANEGAS Licensed Real Estate Broker 585.615.1102 (c) Janell@VentureBrokerageGroup.com



© 2024 Venture Brokerage Group | 2815 Monroe Avenue | Rochester, NY 14618

VENTUREBROKERAGEGROUP.COM

This information supplied herein is from sources we deem reliable. It is provided without any representation, warranty or guarantee, expressed or implied as to its accuracy. You should conduct an indepen