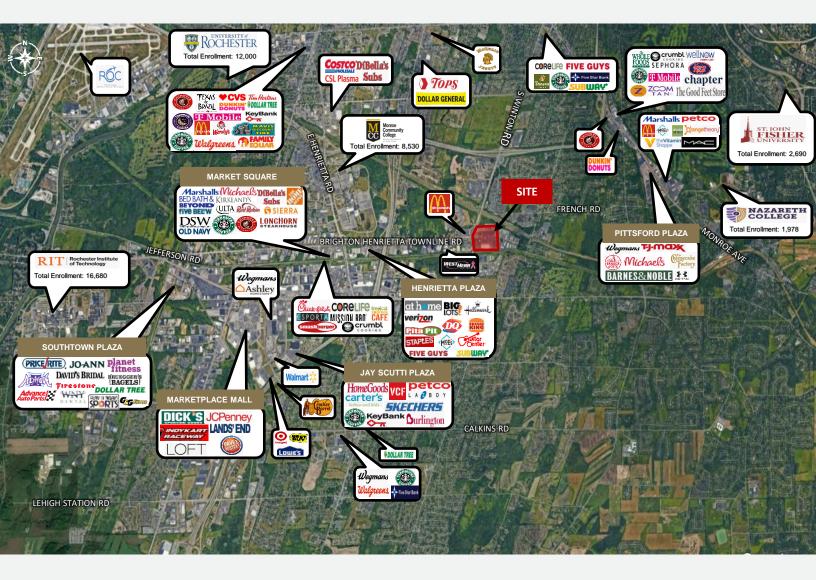

|       | D4    | Ace Swim & Leisure          | 10,364 |

#### FOR MORE INFORMATION, PLEASE CONTACT:



JANELL VANEGAS Licensed Real Estate Broker 585.615.1102 (c) Janell@VentureBrokerageGroup.com

© 2024 Venture Brokerage Group | 2815 Monroe Avenue | Rochester, NY 14618

VENTUREBROKERAGEGROUP.COM

This information supplied herein is from sources we deem reliable. It is provided without any representation, warranty or guarantee, expressed or implied as to its accuracy. You should conduct an independent investigation and verification of all matters deemed to be material, including, but not limited to, statements of income and expenses. Consult your attorney, accountant or other professional advisor.

# Winton Place

3450 Winton Place Rochester (Brighton), NY 14623

### MARKET AERIAL



#### FOR MORE INFORMATION, PLEASE CONTACT:



JANELL VANEGAS Licensed Real Estate Broker 585.615.1102(c) Janell@VentureBrokerageGroup.com

© 2024 Venture Brokerage Group | 2815 Monroe Avenue | Rochester, NY 14618

VENTUREBROKERAGEGROUP. COM

This information supplied herein is from sources we deem reliable. It is provided without any representation, warranty or guarantee, expressed or implied as to its accuracy. You should conduct an independent investig verification of all matters deemed to be material, including, but not limited to, statements of income and expenses. Consult your attorney, accountant or other professional advisor.

# Winton Place

3450 Winton Place Rochester (Brighton), NY 14623



### **DEMOGRAPHICS**



| DEMOGRAPHICSNAPSHOT      | 1 MILE    | 3 MILES   | 5 MILES  |