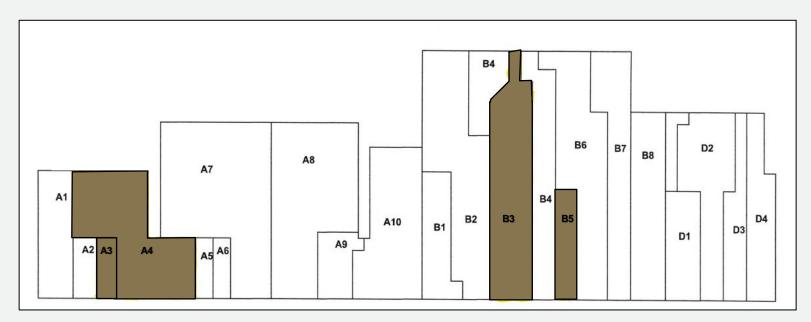

### SITE PLAN

| Suite | Tenant                 | SF    | Suite | Tenant                      | SF     |
|-------|------------------------|-------|-------|-----------------------------|--------|
| A1    | Dorsey Karate          | 4,311 | B2    | Dal-Tile                    | 13,467 |
| A2    | LuSandra's             | 1,602 | B4    | Additional Sequel's Storage | 6,600  |
| A3    | AVAILABLE              | 951   | B3    | AVAILABLE                   | 9,315  |
| A4    | AVAILABLE              | 7,475 | B4    | Sequel's Storage            | 14,586 |
| A5    | Tailor Cleaners        | 560   | B5    | AVAILABLE                   | 1,500  |
| A6    | Gem Nails              | 600   | B6    | OFC Cafe                    | 12,440 |
| A7    | Mlax                   | 8,800 | B7    | ProSource                   | 11,080 |
| A8    | Piano & Organ          | 7,819 | B8    | OFC Theater                 | 9,600  |
| A9    | Cerame's Italian Villa | 3,525 | D1    | Odasz                       | 4,184  |
| A10   | Hoffman's              | 5,142 | D2    | Pursuit Performance         | 10,740 |
| B1    | Fox's                  | 4,067 | D3    | Purple Door                 | 3,489  |
|       |                        |       | D4    | Ace Swim & Leisure          | 10,364 |