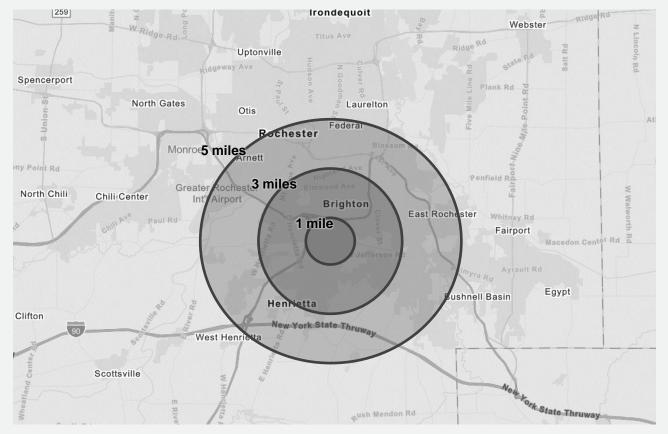

### **DEMOGRAPHICS**

| DEMOGRAPHICSNAPSHOT      | 1 MILE    | 3 MILES   | 5 MILES  |
|--------------------------|-----------|-----------|----------|
| Total Population         | 6,131     | 62,017    | 208,021  |
| Daytime Population       | 11,064    | 104,434   | 297,145  |
| Households               | 3,038     | 26,800    | 90,933   |
| Average Household Income | \$104,204 | \$118,872 | \$97,826 |

**3,979** Businesses

82,364 Employees

\$232,722 Median Home Value

**41.5** Median Age