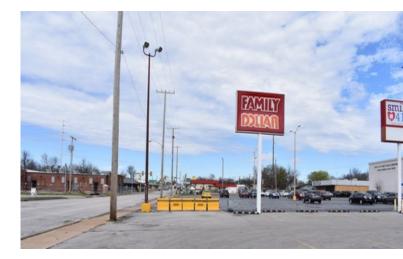

## Retail Strip Center For Sale or Lease

### **REDUCED** Sales Price: \$2,175,000

FAMILY DOLIAR

Lease Price: \$7.50/SF NNN NNN Charges: \$1.75/SF

## Plus \$150,000 Repair Credit

smiles 04 life

## 401 S. Utica Avenue

Tulsa, Oklahoma 74104

### **PROPERTY HIGHLIGHTS**

- 8,400 SF Available For Lease
- Anchor Tenants: Smiles 4 Life and Family Dollar
- Ample Parking
- Good Signage
- Newly Restriped Parking Lot

### LOCATION HIGHLIGHTS

- Near Tulsa Health Department
- 1/2 mile to I-244
- Near Taco Mayo and McDonald's
- Perfect Place for Thrift Store, Furniture Store or Paint Store

| TOTAL SF | 24,730 SF on 1.22 Acres MOL |
|----------|-----------------------------|
| BUILT    | 1975                        |
| ZONED    | СН                          |