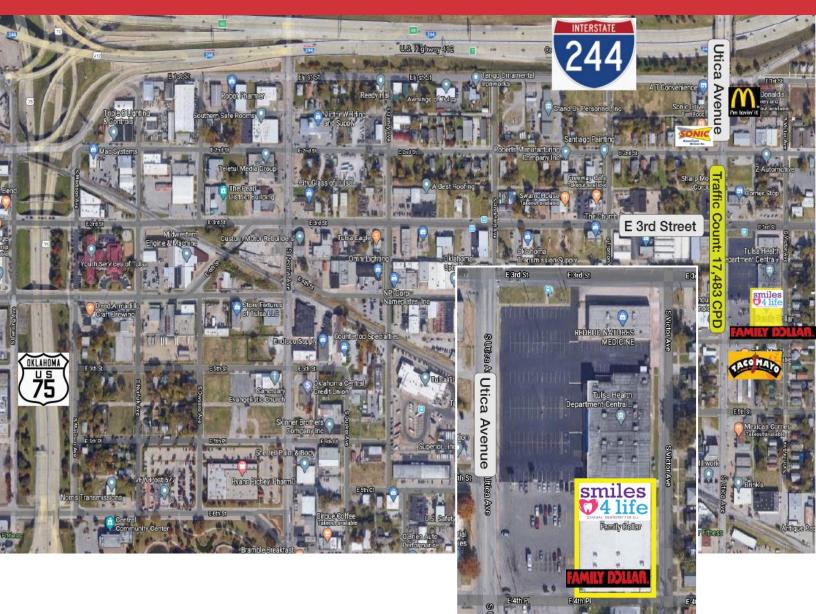

## 401 S. Utica Avenue

Tulsa, Oklahoma 74104

### LOCATION HIGHLIGHTS

- Near Tulsa Health Department
- 1/2 mile to I-244
- Near Taco Mayo and McDonald's
- Perfect Place for Thrift Store, Furniture Store or Paint Store

| TOTAL SF | 24,730 SF on 1.22 Acres MOL |
|----------|-----------------------------|
| BUILT    | 1975                        |
| ZONED    | СН                          |