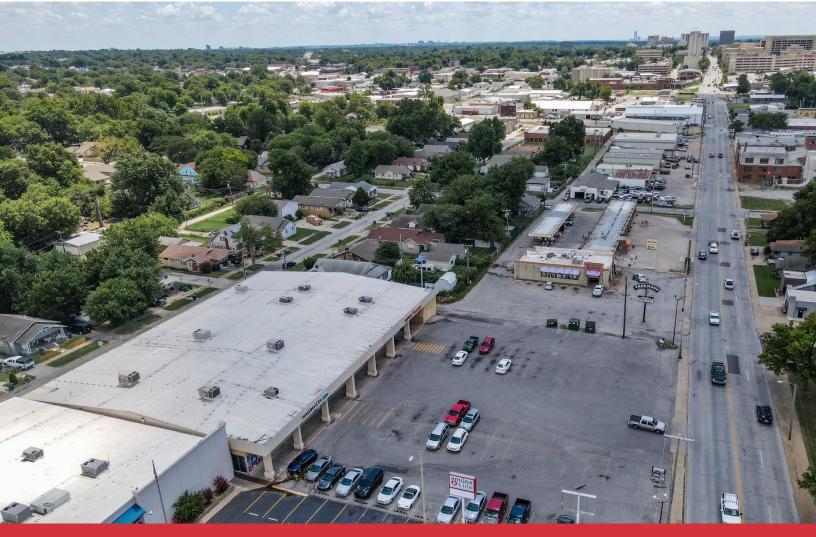

## 401 S. Utica Avenue

Tulsa, Oklahoma 74104

### **PROPERTY HIGHLIGHTS**

- 8,400 SF Available For Lease
- Anchor Tenants: Smiles 4 Life and Family Dollar
- Ample Parking
- Good Signage
- Newly Restriped Parking Lot

### LOCATION HIGHLIGHTS

- Near Tulsa Health Department
- 1/2 mile to I-244
- Near Taco Mayo and McDonald's
- Perfect Place for Thrift Store, Furniture Store or Paint Store

| TOTAL SF | 24,730 SF on 1.22 Acres MOL |
|----------|-----------------------------|
| BUILT    | 1975                        |
| ZONED    | СН                          |