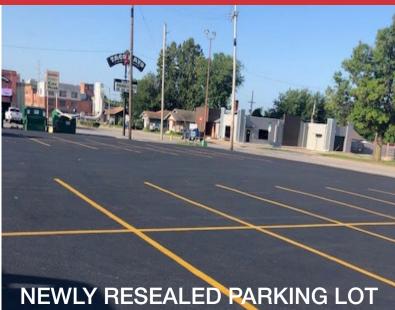

### **PROPERTY HIGHLIGHTS**

- 8,400 SF Available For Lease
- Anchor Tenants: Smiles 4 Life and Family Dollar
- Ample Parking
- Good Signage
- Newly Restriped Parking Lot