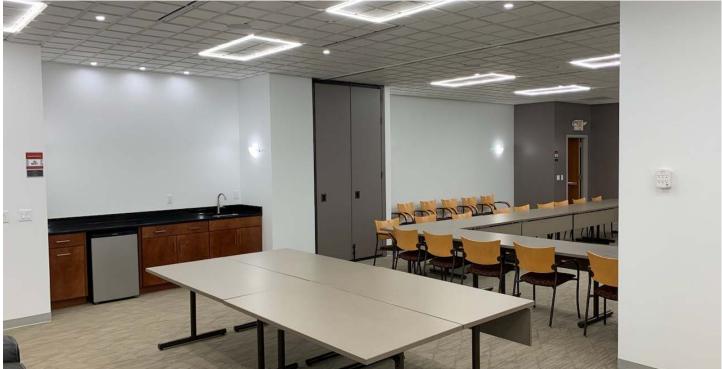

#### Newly Renovated Common Conference Center in Summit Woods II!

Features new furniture, lighting, and teleconferencing equipment free to Summit Woods I Tenants.