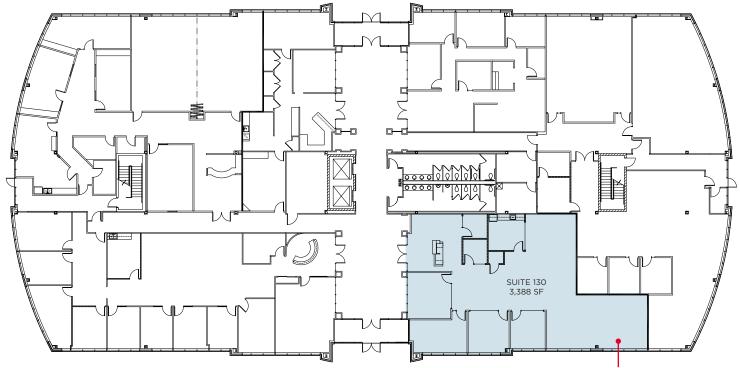

.00/PSF NET

## Property Highlights

- 12,371 total SF available
- 10' ceiling heights
- Tall windows and expansive window line provide ample natural light
- Shared access to newly renovated 45-person conference center in Summit Woods II
- Convenient, plentiful parking
- Easy access to E. Kemper Road, Reed Hartman Highway, I-275 and I-71
- Excellent visibility from I-275 and E. Kemper Road
- Sharonville location at the edge of Blue Ash extends abundant restaurant, hotel, recreation and residential options

### Contact

SCOTT ABERNETHY, SIOR, CCIM Senior Director +1 513 763 3013 scott.abernethy@cushwake.com DIGGER DALEY Senior Director +1 513 763 3028 digger.daley@cushwake.com 201 E. Fourth Street, Ste 1800 Cincinnati, OH 45202 +1 513 421 4884 cincyofficeadvisors.com



#### FIRST FLOOR





#### THIRD FLOOR 8,983 sf





#### Newly Renovated Common Conference Center in Summit Woods II!

Features new furniture, lighting, and teleconferencing equipment free to Summit Woods I Tenants.





# CUSHMAN & WAKEFIELD

#### **LOCATION & VISIBILITY**

- Located off of E. Kemper Road with signalized egress/ingress to E-Business Way
- High visibility from I-275 with an average of 124,645 vehicles daily and E. Kemper Road with an average of 12,599 vehicles daily
- Centrally located between Blue Ash, Mason, West Chester and Evendale
- Situated in an area with abundant parks, preserves, golf courses and outdoor recreation as well as shopping, dining and other entertainment opportunities
- Wide variety of hotel accommodations and residential options nearby





Cushman & Wakefield Copyright