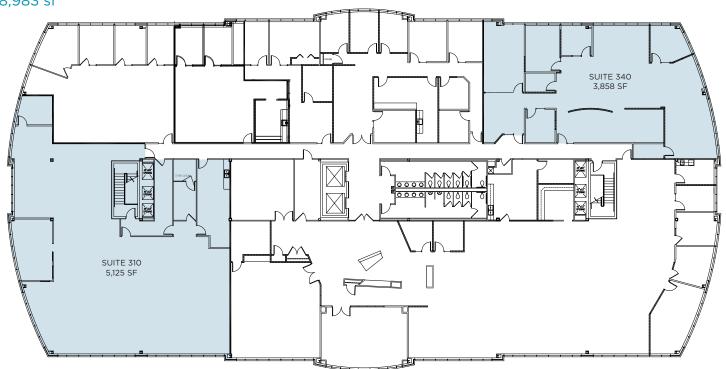

#### Newly Renovated Common Conference Center in Summit Woods II!

Features new furniture, lighting, and teleconferencing equipment free to Summit Woods I Tenants.