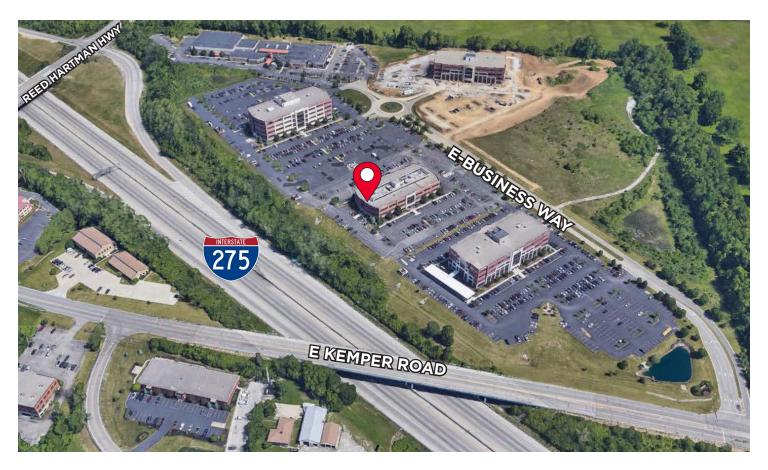

#### **LOCATION & VISIBILITY**

- Located off of E. Kemper Road with signalized egress/ingress to E-Business Way
- High visibility from I-275 with an average of 124,645 vehicles daily and E. Kemper Road with an average of 12,599 vehicles daily
- Centrally located between Blue Ash, Mason, West Chester and Evendale
- Situated in an area with abundant parks, preserves, golf courses and outdoor recreation as well as shopping, dining and other entertainment opportunities
- Wide variety of hotel accommodations and residential options nearby