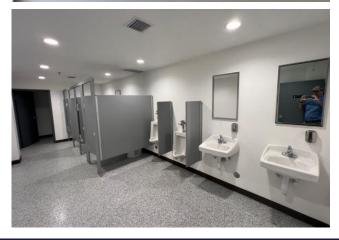

- +230' x 120' Truck Court
- +250' x 60' Parking
- ±1,330 SF Office Expandable to ±3,670 SF
- 200 LB/FT Load Bearing Mezzanine Above Offices
- Private Restrooms with Showers
- Ideal for Manufacturing