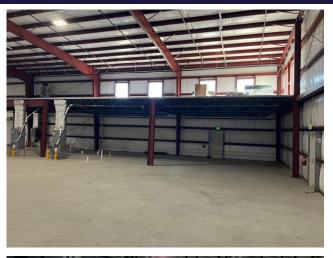

### **Building Highlights**

- Light industrial Zoning
- Fully Air Conditioned
- 6 Dock High Doors 8' x 8'
- 1 Drive-in Door 8' x 12'
- Cross Dock Facility
- Power: 800 amps, 208v, 3 phase
- Clear Span Just one Column Line

- +230' x 120' Truck Court
- +250' x 60' Parking
- ±1,330 SF Office Expandable to ±3,670 SF
- 200 LB/FT Load Bearing Mezzanine Above Offices
- Private Restrooms with Showers
- Ideal for Manufacturing