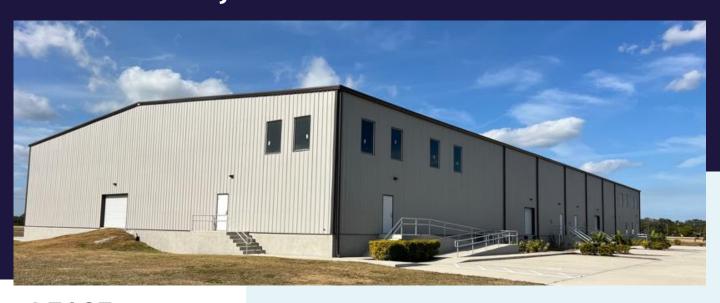

### Clewiston Commerce Center 512 Commerce Ct Clewiston, FL

32,840 SF 4.69 acres **Newly Constructed Industrial Property for Sale or Lease** 

\$5,499,000

### **Building Highlights**

- Light industrial Zoning
- Fully Air Conditioned
- 6 Dock High Doors 8' x 8'
- 1 Drive-in Door 8' x 12'
- Cross Dock Facility
- Power: 800 amps, 208v, 3 phase
- Clear Span Just one Column Line

- +230' x 120' Truck Court
- +250' x 60' Parking
- ±1,330 SF Office Expandable to ±3,670 SF
- 200 LB/FT Load Bearing Mezzanine Above Offices
- Private Restrooms with Showers
- Ideal for Manufacturing