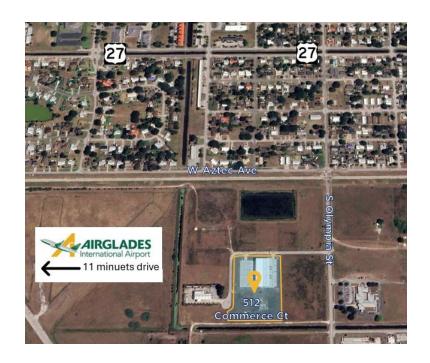

#### **CENTRAL LOCATION:**

AROUND 94 MILES TO MIAMI
INTERNATIONAL AIRPORT (MIA), 79
MILES TO PORT EVERGLADES, 180
MILES TO TAMPA INTERNATIONAL
AIRPORT (TPA) AND 72 MILES TO
RSW AIRPORT (FORT MYERS.) LESS
THAN 9 MILES FROM THE PLANNED
AIRGLADES AIRPORT FREIGHT
TERMINAL PROJECT IN HENDRY
COUNTY