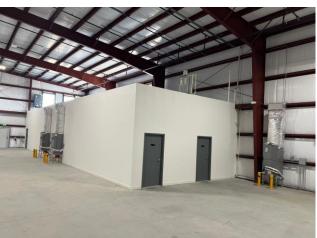

### **Building Highlights**

- Light industrial Zoning
- Fully Air Conditioned
- 6 Dock High Doors 8' x 8'
- 1 Drive-in Door 8' x 12'
- Cross Dock Facility
- Power: 800 amps, 208v, 3 phase
- Clear Span Just one Column Line

- +230' x 120' Truck Court
- +250' x 60' Parking
- ±1,330 SF Office Expandable to ±3,670 SF
- 200 LB/FT Load Bearing Mezzanine Above Offices
- Private Restrooms with Showers
- Ideal for Manufacturing