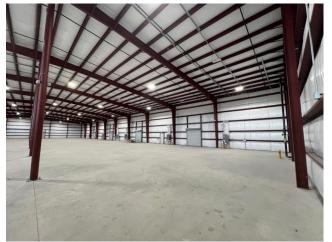

### **Building Highlights**

- Light industrial Zoning
- Fully Air Conditioned
- 6 Dock High Doors 8' x 8'
- 1 Drive-in Door 8' x 12'
- Cross Dock Facility
- Power: 800 amps, 208v, 3 phase
- Clear Span Just one Column Line

- +230' x 120' Truck Court
- +250' x 60' Parking
- ±1,330 SF Office Expandable to ±3,670 SF
- 200 LB/FT Load Bearing Mezzanine Above Offices
- Private Restrooms with Showers
- Ideal for Manufacturing