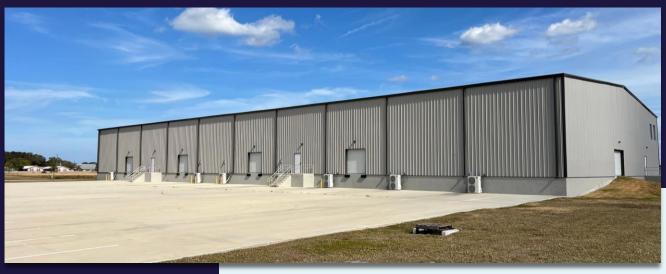

### Clewiston Commerce Center 512 Commerce Ct Clewiston, FL

32,840 SF 4.69 acres **Newly Constructed Industrial Property for Sale or Lease** 

\$5,499,000

### **Building Highlights**

- Light industrial Zoning
- Fully Air Conditioned
- 6 Dock High Doors 8' x 8'
- 1 Drive-in Door 8' x 12'
- Cross Dock Facility
- Power: 800 amps, 208v, 3 phase
- Clear Span Just one Column Line

- +230' x 120' Truck Court
- +250' x 60' Parking
- ±1,330 SF Office Expandable to ±3,670 SF
- 200 LB/FT Load Bearing Mezzanine Above Offices
- Private Restrooms with Showers
- Ideal for Manufacturing