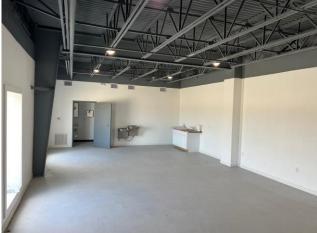

- +230' x 120' Truck Court
- +250' x 60' Parking
- ±1,330 SF Office Expandable to ±3,670 SF
- 200 LB/FT Load Bearing Mezzanine Above Offices
- Private Restrooms with Showers
- Ideal for Manufacturing