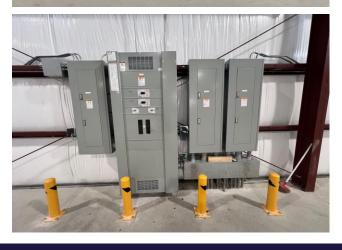

### **Building Highlights**

- Light industrial Zoning
- Fully Air Conditioned
- 6 Dock High Doors 8' x 8'
- 1 Drive-in Door 8' x 12'
- Cross Dock Facility
- Power: 800 amps, 208v, 3 phase
- Clear Span Just one Column Line