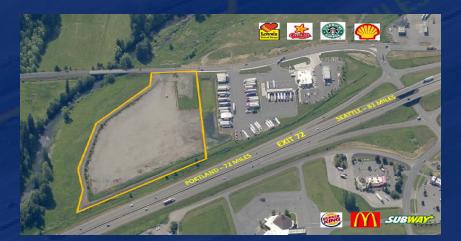

#### **PROPERTY OVERVIEW**

11 net usable acres fronting I-5 at Exit 72 in Napavine, WA on Southbound side of interstate. Adjacent to Love's Truck Stop / Travel Center, Starbucks, Carl's Jr. and Taco Bell. Property is filled, graded level and cleared. Highly visible location for retail, hotel, or freeway services.

#### **PROPERTY HIGHLIGHTS**

- Immediate I-5 access
- 63,000 VPD on I-5
- Adjacent to high volume Love's Travel Stop
- Midway between Seattle and Portland