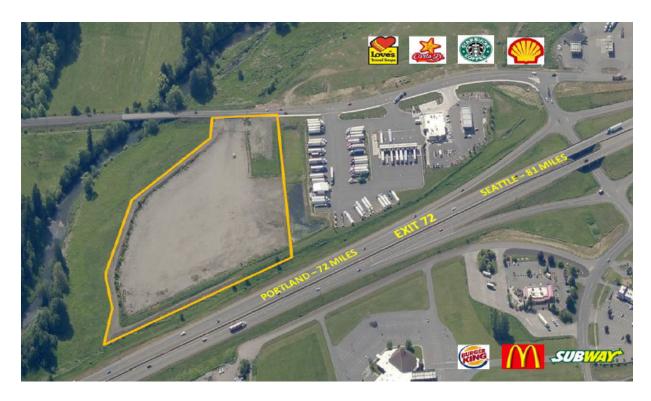

#### **PROPERTY OVERVIEW**

11 net usable acres fronting I-5 at Exit 72 in Napavine, WA on Southbound side of interstate. Adjacent to Love's Truck Stop / Travel Center, Starbucks, Carl's Jr. and Taco Bell. Property is filled, graded level and cleared. Highly visible location for retail, hotel, or freeway services.

#### **PROPERTY HIGHLIGHTS**

- Immediate I-5 access
- 63,000 VPD on I-5
- Adjacent to high volume Love's Travel Stop
- Midway between Seattle and Portland