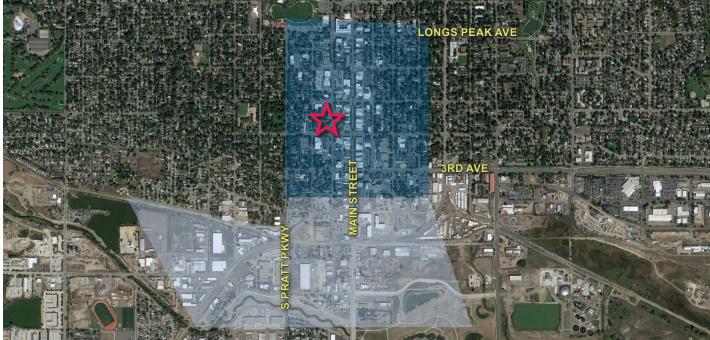

it service available
- Surface and street parking available
- Efficient floorplates

For information, please contact:

#### **Roger Simpson**

t 303-260-4366 roger.simpson@nmrk.com 1800 Larimer Street, Suite 1700, Denver, CO 80202

nmrk.com



The information contained herein has been obtained from sources deemed reliable but has not been verified and no guarantee, warranty or representation, either express or implied, is made with respect to such information. Terms of sale or lease and availability are subject to change or withdrawal without notice.

# 350 TERRY STREET, LONGMONT, CO

# **Spaces Available**

Suite 110-3,476 SF

Suite 140-2,325 SF

Suite 150 - 4,005 SF

Suite 200 - 8,597 SF

#### **Details**

Lease Rate: \$15.00/SF NNN

Terms: 3-5 years

Parking: Ratio of 2.8/1,000 SF







Mike O'Shays Restaurant & Ale House The Roost Rosalee's Pizzeria Lucile's Creole Cafe Janie's Cafe Ziggi's Coffee Flavor of India St. Vrain Cidery Martinis Bistro Pumphouse Brewery Spicy House Restaurant Left Hand Brewing Sugarbeet Tortuga's Bootstrap Brewing 300 Suns Brewing Wibbly Brewing Scratch Kitchen and Food Truck MCCarthy's Pub Santiago's Cheese Importers Georgia Boys BBQ