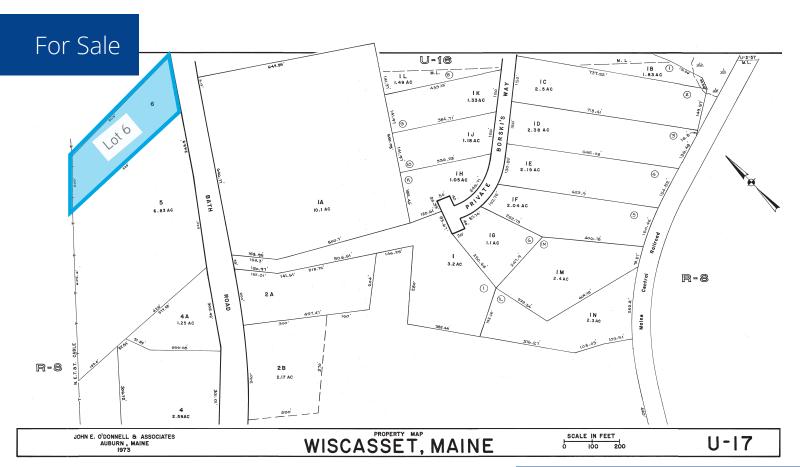

### Specifications

| Address:       | Route 1                                        |
|----------------|------------------------------------------------|
| Location:      | Wiscasset, ME 04578                            |
| Owner(s):      | The Carl F. Piontkowski GST Exempt Share Trust |
| Map/Lot:       | U17/006                                        |
| Book & Page:   | 5950 & 195                                     |
| Acreage:       | 2.36±                                          |
| Road Frontage: | 200' on Route 1                                |
| Traffic Count: | 19,870± AADT per MaineDOT 2022                 |
| Utilities:     | None                                           |
| Zoning:        | Commercial                                     |
| 2024 Taxes:    | \$1,599.30                                     |
| List Price:    | \$179,000                                      |
|                |                                                |