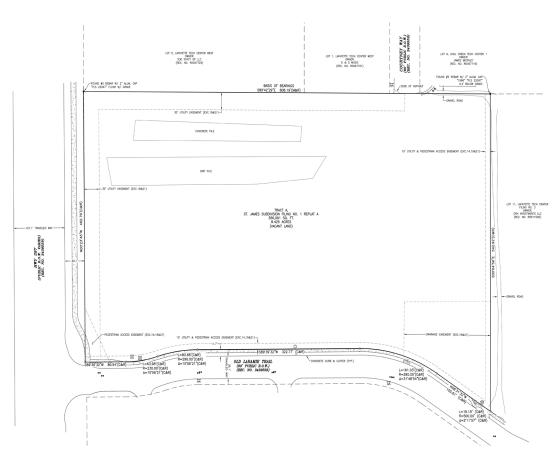

ds!

| Sale Price | \$5,500,000 (\$15/SF)<br>\$4,500,00 (\$12.26/SF) |
|------------|--------------------------------------------------|
| Site Size  | 8.425 Acres                                      |
| Zoning     | C1 - PUD City of Lafayette                       |

**FOR** MORE **INFORMATION** 



### **B. Scot Smith**

Founder/Principal **Broker Associate** 303.449.2131 ext 116 bss@coloradogroup.com

#### **Wade Arnold**

Senior Commercial Broker 303.449.2131 ext 135 warnold@coloradogroup.com





Zoning Allows Many Uses



# DEVELOPMENT LAND FOR SALE

Old Laramie Tr. Lot 1 - Lafayette, CO 80026



### PROPERTY **PHOTOS**



For a complete disclaimer, please see page one of this brochur

## DEVELOPMENT LAND FOR SALE

Old Laramie Tr. Lot 1 - Lafayette, CO 80026



### PROPERTY SURVEY



### PROPERTY LOCATION



For a complete disclaimer, please see page one of this brochure