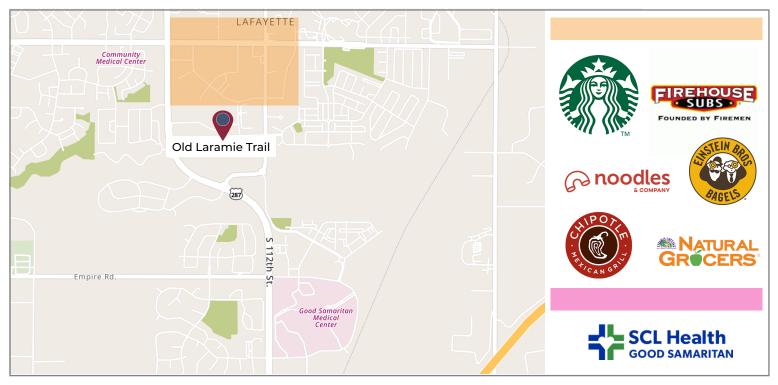

### Great infill opportunity in the city of Lafayette.

This property contains approximately 8.425 acres with high visibility off of Highway 287. Surrounded by a mix of retail and office uses and with an underlying C1 zone, this expansive piece of land offers ample space, making it ideal for a variety of uses including retail, office, hospitality, and mixed-use developments.

Situated in a serene and picturesque location, the property provides endless possibilities for those looking to invest in a versatile and valuable piece of land. Start envisioning the potential this unique acreage holds!

### PROPERTY LOCATION

For a complete disclaimer, please see page one of this brochure