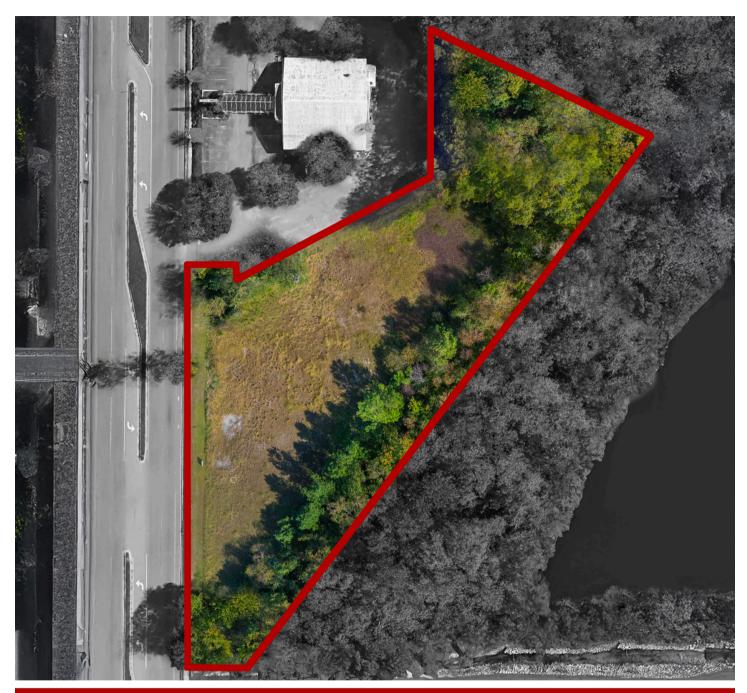

Zoned BB (Business Boulevard), the site is perfectly suited for a wide range of business uses. With over 300 feet of highly visible frontage on Wells Road, the property provides excellent exposure to passing traffic, which had a 2021 count of 24,000 vehicles per day.

The parcel has been fully mitigated, cleared, and filled, and a retention pond is already in place, saving significant time and costs for stormwater management. Convenient access to major roads and highways further enhances its connectivity, making this site a prime choice for developers or businesses looking to establish a strong presence in this vibrant area. Don't miss this rare, turn-key opportunity to build in one of the most high-demand locations in the region!

## **OFFERING SUMMARY**

Price \$399,999

Total Lot Size 1.72 AC

Property Type Land

Proposed Use Retail Shopping Center/Neighborhood

Zoning BB - INTM BUSI

COURTNEY SMITH REAL ESTATE AGENT

COURTNEY SMITH REAL ESTATE AGENT