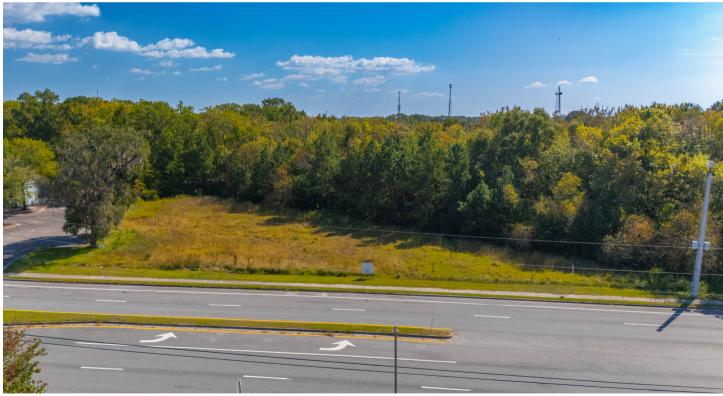

## PROPERTY DESCRIPTION

This property offers an outstanding location in a thriving commercial corridor near Orange Park Mall. It is surrounded by prominent businesses, including General RV Sales & Service Center, Adamec Harley-Davidson, the new Woodbridge Suites Hotel, Miller's Ale House, and Outback Steakhouse, making it an ideal spot for commercial development.

Zoned BB (Business Boulevard), the site is perfectly suited for a wide range of business uses. With over 300 feet of highly visible frontage on Wells Road, the property provides excellent exposure to passing traffic, which had a 2021 count of 24,000 vehicles per day.

The parcel has been fully mitigated, cleared, and filled, and a retention pond is already in place, saving significant time and costs for stormwater management. Convenient access to major roads and highways further enhances its connectivity, making this site a prime choice for developers or businesses looking to establish a strong presence in this vibrant area. Don't miss this rare, turn-key opportunity to build in one of the most high-demand locations in the region!