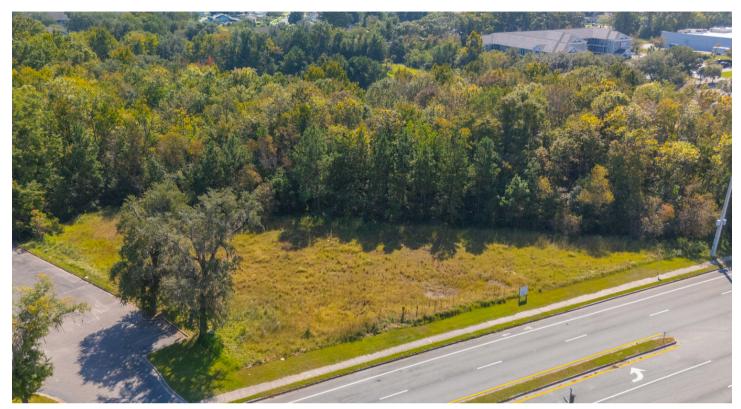

## PROPERTY DESCRIPTION

This property offers an outstanding location in a thriving commercial corridor near Orange Park Mall. It is surrounded by prominent businesses, including General RV Sales & Service Center, Adamec Harley-Davidson, the new Woodbridge Suites Hotel, Miller's Ale House, and Outback Steakhouse, making it an ideal spot for commercial development.

Zoned BB (Business Boulevard), the site is perfectly suited for a wide range of business uses. With over 300 feet of highly visible frontage on Wells Road, the property provides excellent exposure to passing traffic, which had a 2021 count of 24,000 vehicles per day.

The parcel has been fully mitigated, cleared, and filled, and a retention pond is already in place, saving significant time and costs for stormwater management. Convenient access to major roads and highways further enhances its connectivity, making this site a prime choice for developers or businesses looking to establish a strong presence in this vibrant area. Don't miss this rare, turn-key opportunity to build in one of the most high-demand locations in the region!