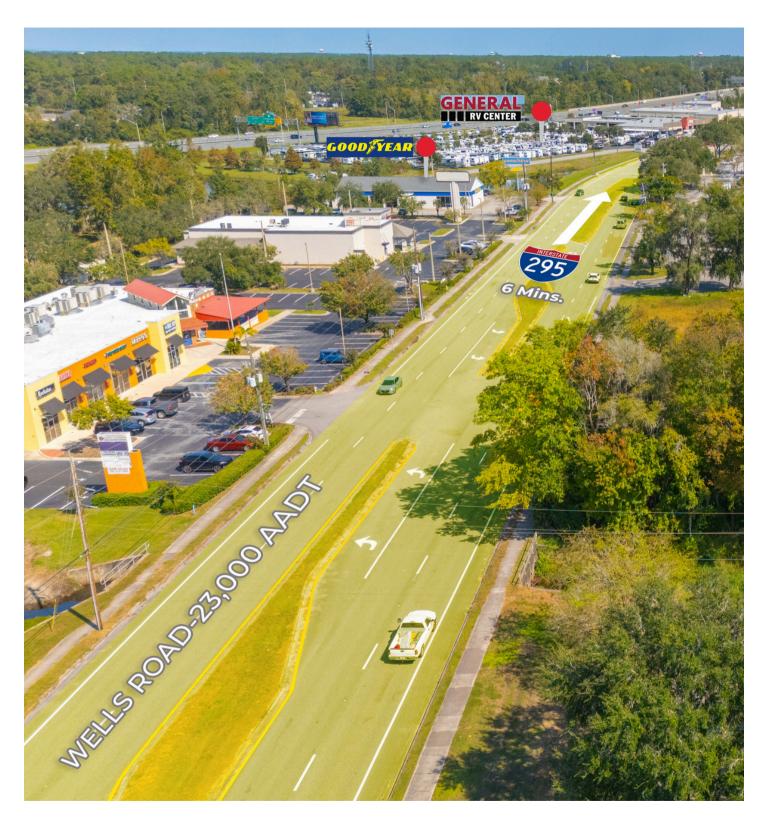

## PROPERTY DESCRIPTION

This property offers an outstanding location in a thriving commercial corridor near Orange Park Mall. It is surrounded by prominent businesses, including General RV Sales & Service Center, Adamec Harley-Davidson, the new Woodbridge Suites Hotel, Miller's Ale House, and Outback Steakhouse, making it an ideal spot for commercial development.

Zoned BB (Business Boulevard), the site is perfectly suited for a wide range of business uses. With over 300 feet of highly visible frontage on Wells Road, the property provides excellent exposure to passing traffic, which had a 2021 count of 24,000 vehicles per day.

The parcel has been fully mitigated, cleared, and filled, and a retention pond is already in place, saving significant time and costs for stormwater management. Convenient access to major roads and highways further enhances its connectivity, making this site a prime choice for developers or businesses looking to establish a strong presence in this vibrant area. Don't miss this rare, turn-key opportunity to build in one of the most high-demand locations in the region!