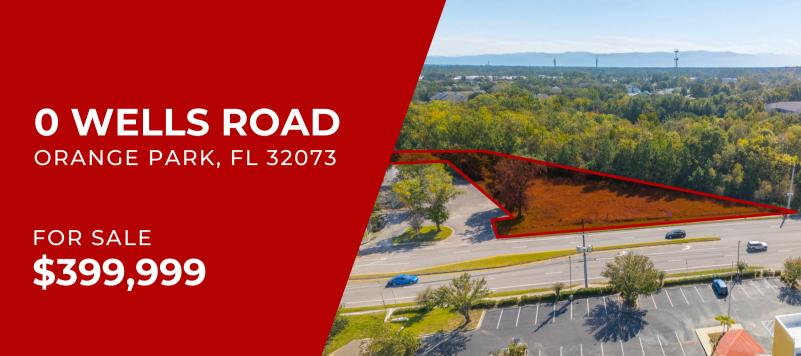

## PROPERTY DESCRIPTION

This property offers an outstanding location in a thriving commercial corridor near Orange Park Mall. It is surrounded by prominent businesses, including General RV Sales & Service Center, Adamec Harley-Davidson, the new Woodbridge Suites Hotel, Miller's Ale House, and Outback Steakhouse, making it an ideal spot for commercial development.

Zoned BB (Business Boulevard), the site is perfectly suited for a wide range of business uses. With over 300 feet of highly visible frontage on Wells Road, the property provides excellent exposure to passing traffic, which had a 2021 count of 24,000 vehicles per day.

## **OFFERING SUMMARY**

Price \$399,999

Total Lot Size 1.72 AC

Property Type Land

Proposed Use Retail Shopping Center/Neighborhood

Zoning BB - INTM BUSI

COURTNEY SMITH REAL ESTATE AGENT

COURTNEY SMITH REAL ESTATE AGENT