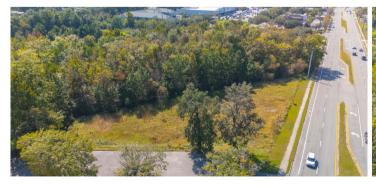

## PROPERTY DESCRIPTION

This property offers an outstanding location in a thriving commercial corridor near Orange Park Mall. It is surrounded by prominent businesses, including General RV Sales & Service Center, Adamec Harley-Davidson, the new Woodbridge Suites Hotel, Miller's Ale House, and Outback Steakhouse, making it an ideal spot for commercial development.

Zoned BB (Business Boulevard), the site is perfectly suited for a wide range of business uses. With over 300 feet of highly visible frontage on Wells Road, the property provides excellent exposure to passing traffic, which had a 2021 count of 24,000 vehicles per day.

The parcel has been fully mitigated, cleared, and filled, and a retention pond is already in place, saving significant time and costs for stormwater management. Convenient access to major roads and highways further enhances its connectivity, making this site a prime choice for developers or businesses looking to establish a strong presence in this vibrant area. Don't miss this rare, turn-key opportunity to build in one of the most high-demand locations in the region!