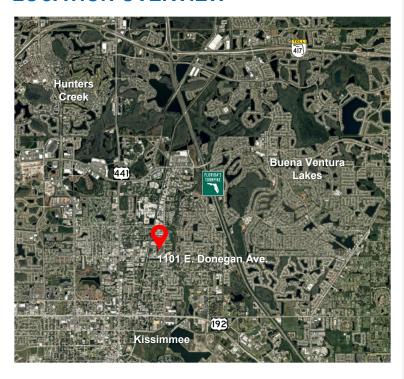

#### **LOCATION OVERVIEW**

- Adjacent Sunrail
- Located in industrial & retail area
- <1 mile to US Hwy. 17-92
- Approximately one mile to Advent Health Kissimmee
- Approximately one mile to US Hwy. 192 with access to retail/restaurants
- 10 miles to Florida Turnpike
- 25 minutes to Orlando International **Airport**