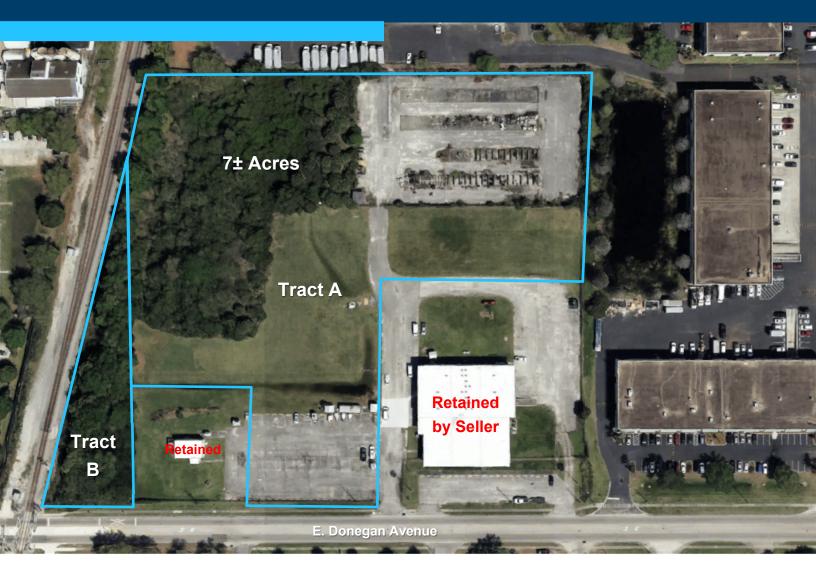

# 7± ACRES AVAILABLE

1101 E. DONEGAN AVENUE, KISSIMMEE, FL

| Location      | 1101 E. Donegan Avenue<br>Kissimmee, FL 34744                         |  |  |
|---------------|-----------------------------------------------------------------------|--|--|
| County        | Osceola                                                               |  |  |
| Combined Size | 7± Acres                                                              |  |  |
| Zoning        | IR                                                                    |  |  |
| Parcel ID     | 10-25-29-4580-0001-0090                                               |  |  |
| Access        | TBD E. Donegan Avenue                                                 |  |  |
| Utilities     | Electric, water & sewer                                               |  |  |
| Fencing       | 6' chain link fence with ample paved areas for parking, storage, etc. |  |  |

TWO ADJACENT PARCELS
FOR DEVELOPMENT,
INDUSTRIAL OUTSIDE
STORAGE, ETC.
LOCATED IN
OPPORTUNITY ZONE