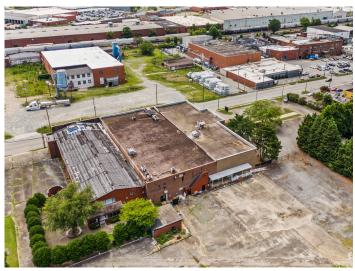

### **DESCRIPTION**

Exceptional former furniture showroom. Versatile, expansive open floor plan and large display areas make this an ideal space that could be used as showroom, event, retail, or mixed-use space. Large 2.98 acre lot and  $\pm 57,\!407$  square foot two-story building. Ample parking for passenger vehicles, tractor trailers and loading/dock area with freight elevator. 4 minutes to Downtown High Point, 5 minutes to HPU, and 12 minutes to Furnitureland South.

### **DESCRIPTION**

Exceptional former furniture showroom. Versatile, expansive open floor plan and large display areas make this an ideal space that could be used as showroom, event, retail, or mixed-use space. Large 2.98 acre lot and  $\pm 57,407$  square foot two-story building. Ample parking for passenger vehicles, tractor trailers and loading/dock area with freight elevator. 4 minutes to Downtown High Point, 5 minutes to HPU, and 12 minutes to Furnitureland South.