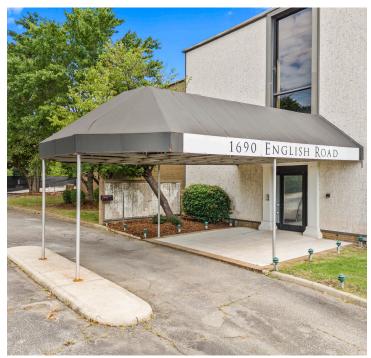

### **DESCRIPTION**

Exceptional former furniture showroom. Versatile, expansive open floor plan and large display areas make this an ideal space that could be used as showroom, event, retail, or mixed-use space. Large 2.98 acre lot and  $\pm 57,\!407$  square foot two-story building. Ample parking for passenger vehicles, tractor trailers and loading/dock area with freight elevator. 4 minutes to Downtown High Point, 5 minutes to HPU, and 12 minutes to Furnitureland South.

### **DESCRIPTION**

Exceptional former furniture showroom. Versatile, expansive open floor plan and large display areas make this an ideal space that could be used as showroom, event, retail, or mixed-use space. Large 2.98 acre lot and  $\pm 57,407$  square foot two-story building. Ample parking for passenger vehicles, tractor trailers and loading/dock area with freight elevator. 4 minutes to Downtown High Point, 5 minutes to HPU, and 12 minutes to Furnitureland South.