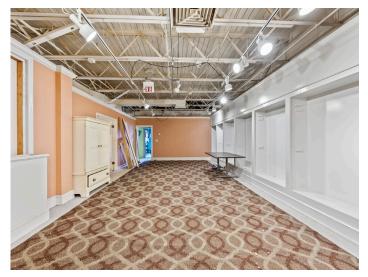

### **DESCRIPTION**

Exceptional former furniture showroom. Versatile, expansive open floor plan and large display areas make this an ideal space that could be used as showroom, event, retail, or mixed-use space. Large 2.98 acre lot and  $\pm 57,\!407$  square foot two-story building. Ample parking for passenger vehicles, tractor trailers and loading/dock area with freight elevator. 4 minutes to Downtown High Point, 5 minutes to HPU, and 12 minutes to Furnitureland South.

### **DESCRIPTION**

Exceptional former furniture showroom. Versatile, expansive open floor plan and large display areas make this an ideal space that could be used as showroom, event, retail, or mixed-use space. Large 2.98 acre lot and  $\pm 57,407$  square foot two-story building. Ample parking for passenger vehicles, tractor trailers and loading/dock area with freight elevator. 4 minutes to Downtown High Point, 5 minutes to HPU, and 12 minutes to Furnitureland South.