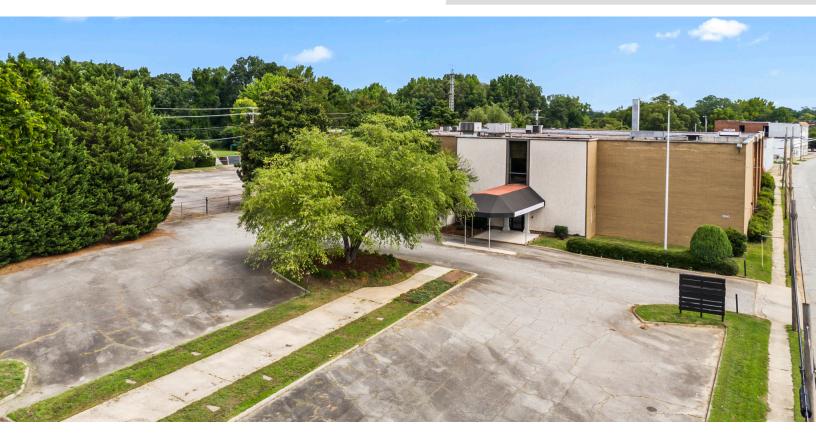

### **DESCRIPTION**

Exceptional former furniture showroom. Versatile, expansive open floor plan and large display areas make this an ideal space that could be used as showroom, event, retail, or mixed-use space. Large 2.98 acre lot and  $\pm 57,\!407$  square foot two-story building. Ample parking for passenger vehicles, tractor trailers and loading/dock area with freight elevator. 4 minutes to Downtown High Point, 5 minutes to HPU, and 12 minutes to Furnitureland South.

### **DESCRIPTION**

Exceptional former furniture showroom. Versatile, expansive open floor plan and large display areas make this an ideal space that could be used as showroom, event, retail, or mixed-use space. Large 2.98 acre lot and  $\pm 57,407$  square foot two-story building. Ample parking for passenger vehicles, tractor trailers and loading/dock area with freight elevator. 4 minutes to Downtown High Point, 5 minutes to HPU, and 12 minutes to Furnitureland South.