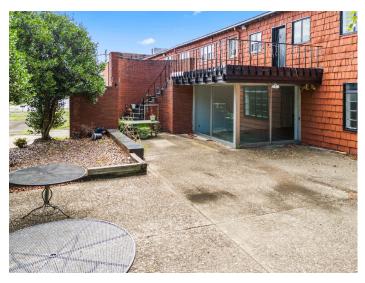

### **DESCRIPTION**

Exceptional former furniture showroom. Versatile, expansive open floor plan and large display areas make this an ideal space that could be used as showroom, event, retail, or mixed-use space. Large 2.98 acre lot and  $\pm 57,\!407$  square foot two-story building. Ample parking for passenger vehicles, tractor trailers and loading/dock area with freight elevator. 4 minutes to Downtown High Point, 5 minutes to HPU, and 12 minutes to Furnitureland South.

### **DESCRIPTION**

Exceptional former furniture showroom. Versatile, expansive open floor plan and large display areas make this an ideal space that could be used as showroom, event, retail, or mixed-use space. Large 2.98 acre lot and  $\pm 57,407$  square foot two-story building. Ample parking for passenger vehicles, tractor trailers and loading/dock area with freight elevator. 4 minutes to Downtown High Point, 5 minutes to HPU, and 12 minutes to Furnitureland South.