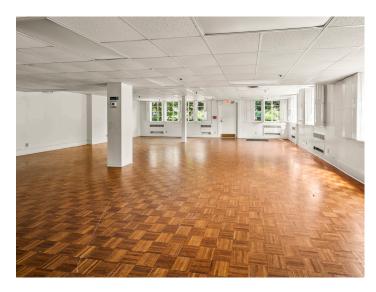

### **DESCRIPTION**

Exceptional former furniture showroom. Versatile, expansive open floor plan and large display areas make this an ideal space that could be used as showroom, event, retail, or mixed-use space. Large 2.98 acre lot and  $\pm 57,\!407$  square foot two-story building. Ample parking for passenger vehicles, tractor trailers and loading/dock area with freight elevator. 4 minutes to Downtown High Point, 5 minutes to HPU, and 12 minutes to Furnitureland South.

### **DESCRIPTION**

Exceptional former furniture showroom. Versatile, expansive open floor plan and large display areas make this an ideal space that could be used as showroom, event, retail, or mixed-use space. Large 2.98 acre lot and  $\pm 57,407$  square foot two-story building. Ample parking for passenger vehicles, tractor trailers and loading/dock area with freight elevator. 4 minutes to Downtown High Point, 5 minutes to HPU, and 12 minutes to Furnitureland South.