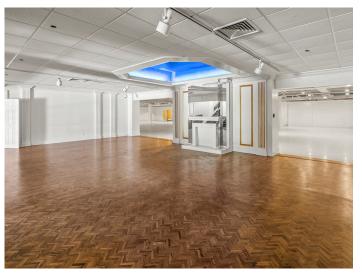

### **DESCRIPTION**

Exceptional former furniture showroom. Versatile, expansive open floor plan and large display areas make this an ideal space that could be used as showroom, event, retail, or mixed-use space. Large 2.98 acre lot and  $\pm 57,\!407$  square foot two-story building. Ample parking for passenger vehicles, tractor trailers and loading/dock area with freight elevator. 4 minutes to Downtown High Point, 5 minutes to HPU, and 12 minutes to Furnitureland South.

### **DESCRIPTION**

Exceptional former furniture showroom. Versatile, expansive open floor plan and large display areas make this an ideal space that could be used as showroom, event, retail, or mixed-use space. Large 2.98 acre lot and  $\pm 57,407$  square foot two-story building. Ample parking for passenger vehicles, tractor trailers and loading/dock area with freight elevator. 4 minutes to Downtown High Point, 5 minutes to HPU, and 12 minutes to Furnitureland South.