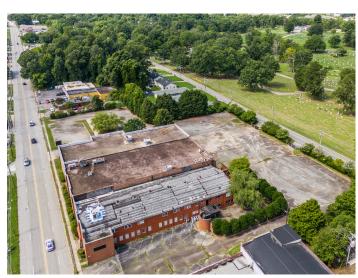

### PROPERTY HIGHLIGHTS

| PROPERTY TYPE  | Flex - Showroom/Event Space |
|----------------|-----------------------------|
| AVAILABLE SF ± | 57,407                      |
| SALE PRICE     | \$1,900,000                 |

### **DESCRIPTION**

Exceptional former furniture showroom. Versatile, expansive open floor plan and large display areas make this an ideal space that could be used as showroom, event, retail, or mixed-use space. Large 2.98 acre lot and  $\pm 57,\!407$  square foot two-story building. Ample parking for passenger vehicles, tractor trailers and loading/dock area with freight elevator. 4 minutes to Downtown High Point, 5 minutes to HPU, and 12 minutes to Furnitureland South.

### PROPERTY INFORMATION

| PROPERTY TYPE  | Flex - Showroom/Event Space | FLOORS  | 2            |
|----------------|-----------------------------|---------|--------------|
| AVAILABLE SF ± | 57,407                      | PARKING | Surface      |
| ACRES          | 2.98                        | ZONING  | CU-GB        |
| YEAR BUILT     | 1938                        | TAX PIN | 6890-70-3887 |

### **DESCRIPTION**

Exceptional former furniture showroom. Versatile, expansive open floor plan and large display areas make this an ideal space that could be used as showroom, event, retail, or mixed-use space. Large 2.98 acre lot and  $\pm 57,407$  square foot two-story building. Ample parking for passenger vehicles, tractor trailers and loading/dock area with freight elevator. 4 minutes to Downtown High Point, 5 minutes to HPU, and 12 minutes to Furnitureland South.