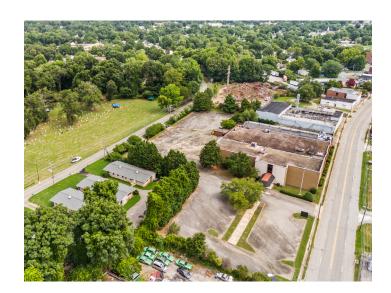

### **DESCRIPTION**

Exceptional former furniture showroom. Versatile, expansive open floor plan and large display areas make this an ideal space that could be used as showroom, event, retail, or mixed-use space. Large 2.98 acre lot and  $\pm 57,\!407$  square foot two-story building. Ample parking for passenger vehicles, tractor trailers and loading/dock area with freight elevator. 4 minutes to Downtown High Point, 5 minutes to HPU, and 12 minutes to Furnitureland South.

### **DESCRIPTION**

Exceptional former furniture showroom. Versatile, expansive open floor plan and large display areas make this an ideal space that could be used as showroom, event, retail, or mixed-use space. Large 2.98 acre lot and  $\pm 57,407$  square foot two-story building. Ample parking for passenger vehicles, tractor trailers and loading/dock area with freight elevator. 4 minutes to Downtown High Point, 5 minutes to HPU, and 12 minutes to Furnitureland South.