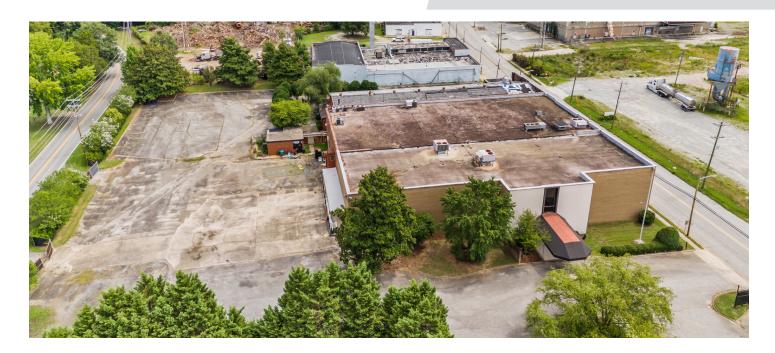

### **DESCRIPTION**

Exceptional former furniture showroom. Versatile, expansive open floor plan and large display areas make this an ideal space that could be used as showroom, event, retail, or mixed-use space. Large 2.98 acre lot and  $\pm 57,\!407$  square foot two-story building. Ample parking for passenger vehicles, tractor trailers and loading/dock area with freight elevator. 4 minutes to Downtown High Point, 5 minutes to HPU, and 12 minutes to Furnitureland South.

### PROPERTY INFORMATION

| PROPERTY TYPE  | Flex - Showroom/Event Space | FLOORS  | 2            |
|----------------|-----------------------------|---------|--------------|
| AVAILABLE SF ± | 57,407                      | PARKING | Surface      |
| ACRES          | 2.98                        | ZONING  | CU-GB        |
| YEAR BUILT     | 1938                        | TAX PIN | 6890-70-3887 |

### **DESCRIPTION**

Exceptional former furniture showroom. Versatile, expansive open floor plan and large display areas make this an ideal space that could be used as showroom, event, retail, or mixed-use space. Large 2.98 acre lot and  $\pm 57,407$  square foot two-story building. Ample parking for passenger vehicles, tractor trailers and loading/dock area with freight elevator. 4 minutes to Downtown High Point, 5 minutes to HPU, and 12 minutes to Furnitureland South.