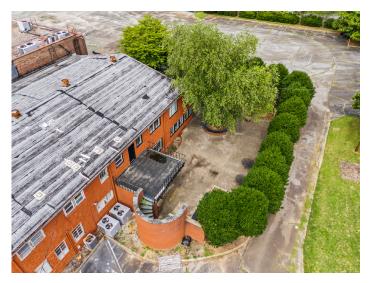

### **DESCRIPTION**

Exceptional former furniture showroom. Versatile, expansive open floor plan and large display areas make this an ideal space that could be used as showroom, event, retail, or mixed-use space. Large 2.98 acre lot and  $\pm 57,\!407$  square foot two-story building. Ample parking for passenger vehicles, tractor trailers and loading/dock area with freight elevator. 4 minutes to Downtown High Point, 5 minutes to HPU, and 12 minutes to Furnitureland South.

### **DESCRIPTION**

Exceptional former furniture showroom. Versatile, expansive open floor plan and large display areas make this an ideal space that could be used as showroom, event, retail, or mixed-use space. Large 2.98 acre lot and  $\pm 57,407$  square foot two-story building. Ample parking for passenger vehicles, tractor trailers and loading/dock area with freight elevator. 4 minutes to Downtown High Point, 5 minutes to HPU, and 12 minutes to Furnitureland South.