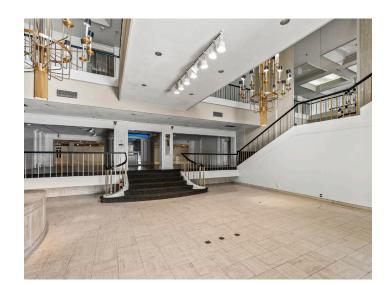

### **DESCRIPTION**

Exceptional former furniture showroom. Versatile, expansive open floor plan and large display areas make this an ideal space that could be used as showroom, event, retail, or mixed-use space. Large 2.98 acre lot and  $\pm 57,\!407$  square foot two-story building. Ample parking for passenger vehicles, tractor trailers and loading/dock area with freight elevator. 4 minutes to Downtown High Point, 5 minutes to HPU, and 12 minutes to Furnitureland South.

### **DESCRIPTION**

Exceptional former furniture showroom. Versatile, expansive open floor plan and large display areas make this an ideal space that could be used as showroom, event, retail, or mixed-use space. Large 2.98 acre lot and  $\pm 57,407$  square foot two-story building. Ample parking for passenger vehicles, tractor trailers and loading/dock area with freight elevator. 4 minutes to Downtown High Point, 5 minutes to HPU, and 12 minutes to Furnitureland South.