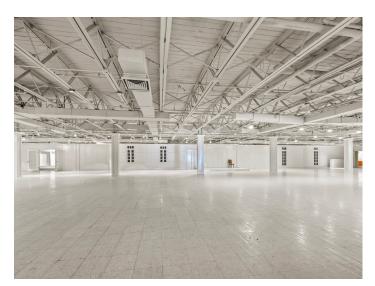

### **DESCRIPTION**

Exceptional former furniture showroom. Versatile, expansive open floor plan and large display areas make this an ideal space that could be used as showroom, event, retail, or mixed-use space. Large 2.98 acre lot and  $\pm 57,\!407$  square foot two-story building. Ample parking for passenger vehicles, tractor trailers and loading/dock area with freight elevator. 4 minutes to Downtown High Point, 5 minutes to HPU, and 12 minutes to Furnitureland South.

### **DESCRIPTION**

Exceptional former furniture showroom. Versatile, expansive open floor plan and large display areas make this an ideal space that could be used as showroom, event, retail, or mixed-use space. Large 2.98 acre lot and  $\pm 57,407$  square foot two-story building. Ample parking for passenger vehicles, tractor trailers and loading/dock area with freight elevator. 4 minutes to Downtown High Point, 5 minutes to HPU, and 12 minutes to Furnitureland South.