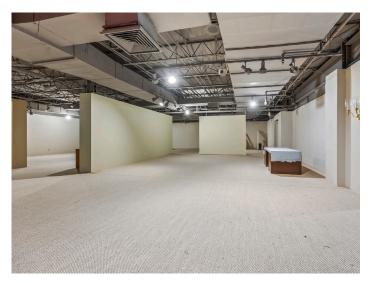

### **DESCRIPTION**

Exceptional former furniture showroom. Versatile, expansive open floor plan and large display areas make this an ideal space that could be used as showroom, event, retail, or mixed-use space. Large 2.98 acre lot and  $\pm 57,\!407$  square foot two-story building. Ample parking for passenger vehicles, tractor trailers and loading/dock area with freight elevator. 4 minutes to Downtown High Point, 5 minutes to HPU, and 12 minutes to Furnitureland South.

### **DESCRIPTION**

Exceptional former furniture showroom. Versatile, expansive open floor plan and large display areas make this an ideal space that could be used as showroom, event, retail, or mixed-use space. Large 2.98 acre lot and  $\pm 57,407$  square foot two-story building. Ample parking for passenger vehicles, tractor trailers and loading/dock area with freight elevator. 4 minutes to Downtown High Point, 5 minutes to HPU, and 12 minutes to Furnitureland South.