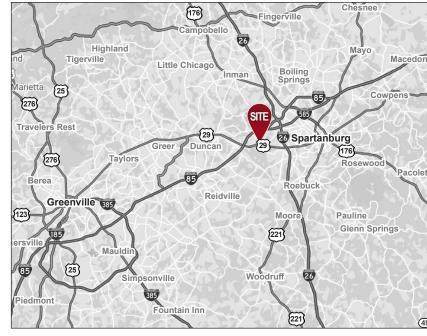

#### **ADDITIONAL SITE DETAILS & DRIVING DISTANCES**

Located in Southwest Industrial Park

Spartanburg County Tax Map 6-12-13-066.00

±1.249 Acres w/±15 Auto Parking Spaces

<2 Miles to I-85 Business, I-85 & I-26

±15 Miles to GSP International Airport

±15 Miles to SC Inland Port-Greer

±20 Miles to I-385

±20 Miles to Greenville, SC

±75 Miles to Charlotte, NC

±165 Miles to Atlanta, GA

±200 Miles to Charleston, SC

**Spartanburg, South Carolina** ±16,130 SF FOR LEASE