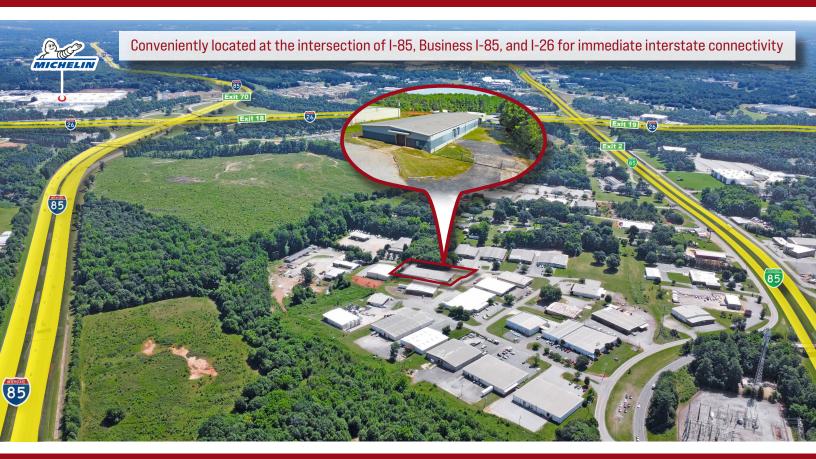

#### **ADDITIONAL SITE DETAILS & DRIVING DISTANCES**

Located in Southwest Industrial Park

Spartanburg County Tax Map 6-12-13-066.00

±1.249 Acres w/±15 Auto Parking Spaces

<2 Miles to I-85 Business, I-85 & I-26

±15 Miles to GSP International Airport

±15 Miles to SC Inland Port-Greer

±20 Miles to I-385

±20 Miles to Greenville, SC

±75 Miles to Charlotte, NC

±165 Miles to Atlanta, GA

±200 Miles to Charleston, SC

**Spartanburg, South Carolina** ±16,130 SF FOR LEASE