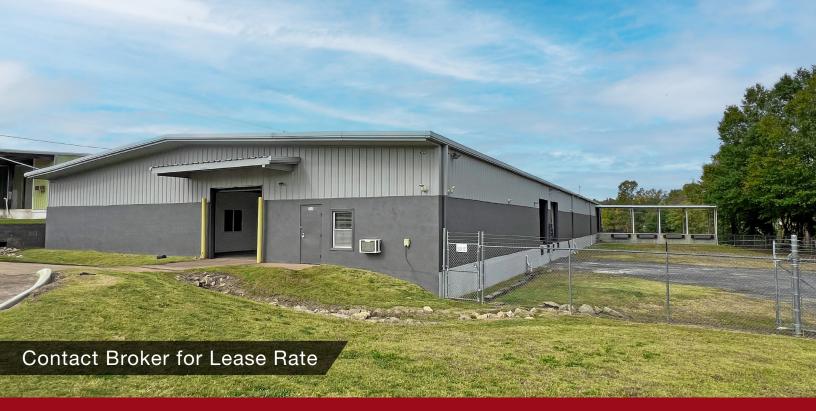

### PROPERTY DETAILS

±16,130 Total SF ±2,330 SF Office Space Partially Conditioned Warehouse

2 Dock Doors (9' x 10')

4 Covered Dock Positions w/EOD Levelers

1 Roll-up Door (10' x 10')

24' x 40' Column Spacing (1 row)

12' to 15' Clear Heights

Fenced Truck Court

3-Phase Power

LED Lighting

All Utilities Available

Recent Capital Improvements

| I-85 Business                      | ±1 mile    |
|------------------------------------|------------|
| I-26 (Exit 19A)                    | ±1.5 miles |
| I-85                               | ±1.8 miles |
| GSP Airport & SC Inland Port-Greer | ±15 miles  |
| I-385                              | ±20 miles  |
|                                    |            |

Spartanburg, South Carolina

±16,130 SF FOR LEASE