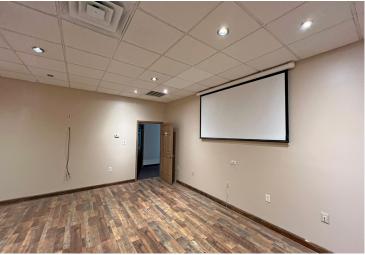

### PROPERTY DETAILS

±16,130 Total SF ±2,330 SF Office Space Partially Conditioned Warehouse

2 Dock Doors (9' x 10')

4 Covered Dock Positions w/EOD Levelers

1 Roll-up Door (10' x 10')

24' x 40' Column Spacing (1 row)

12' to 15' Clear Heights

Fenced Truck Court

3-Phase Power

LED Lighting

All Utilities Available

Recent Capital Improvements

| I-85 Business                      | ±1 mile    |
|------------------------------------|------------|
| I-26 (Exit 19A)                    | ±1.5 miles |
| I-85                               | ±1.8 miles |
| GSP Airport & SC Inland Port-Greer | ±15 miles  |
| I-385                              | ±20 miles  |
|                                    |            |