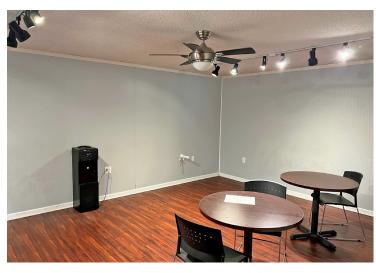

### PROPERTY DETAILS

±16,130 Total SF ±2,330 SF Office Space Partially Conditioned Warehouse

2 Dock Doors (9' x 10')

4 Covered Dock Positions w/EOD Levelers

1 Roll-up Door (10' x 10')

24' x 40' Column Spacing (1 row)

12' to 15' Clear Heights

Fenced Truck Court

3-Phase Power

LED Lighting

All Utilities Available

Recent Capital Improvements

| I-85 Business                      | ±1 mile    |
|------------------------------------|------------|
| I-26 (Exit 19A)                    | ±1.5 miles |
| I-85                               | ±1.8 miles |
| GSP Airport & SC Inland Port-Greer | ±15 miles  |
| I-385                              | ±20 miles  |
|                                    |            |