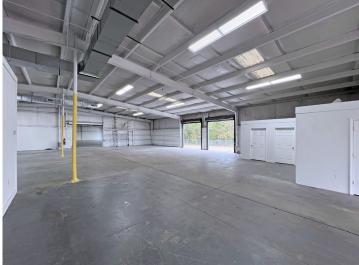

### PROPERTY DETAILS

±16,130 Total SF ±2,330 SF Office Space Partially Conditioned Warehouse

2 Dock Doors (9' x 10')

4 Covered Dock Positions w/EOD Levelers

1 Roll-up Door (10' x 10')

24' x 40' Column Spacing (1 row)

12' to 15' Clear Heights

Fenced Truck Court

3-Phase Power

LED Lighting

All Utilities Available

Recent Capital Improvements

| I-85 Business                      | ±1 mile    |
|------------------------------------|------------|
| I-26 (Exit 19A)                    | ±1.5 miles |
| I-85                               | ±1.8 miles |
| GSP Airport & SC Inland Port-Greer | ±15 miles  |
| I-385                              | ±20 miles  |
|                                    |            |