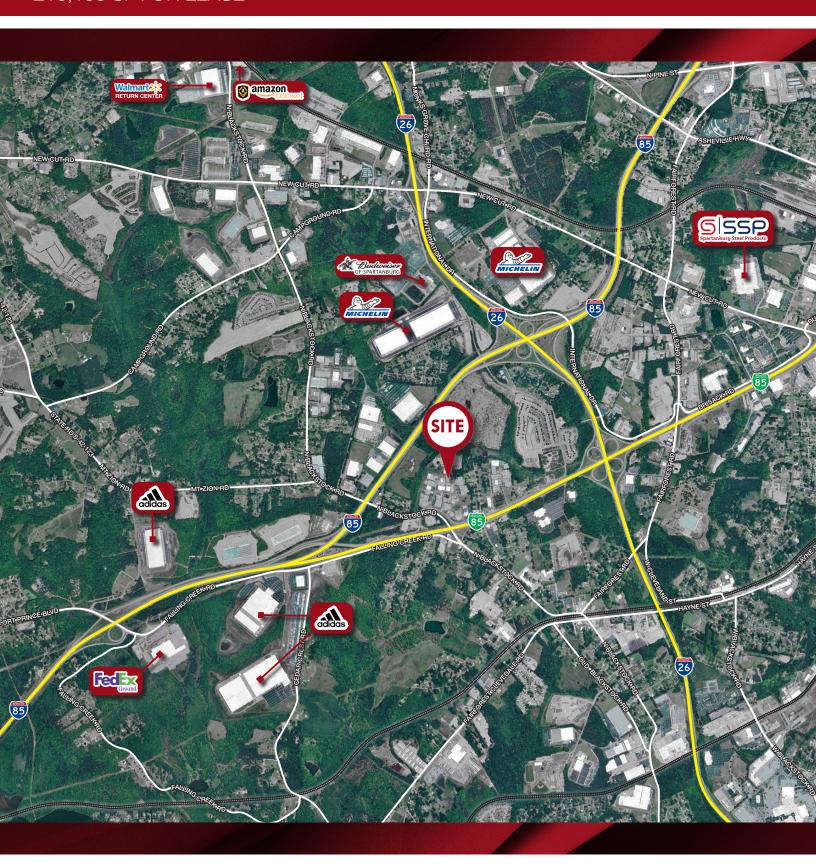

#### **ADDITIONAL SITE DETAILS & DRIVING DISTANCES**

Located in Southwest Industrial Park

Spartanburg County Tax Map 6-12-13-066.00

±1.249 Acres w/±15 Auto Parking Spaces

<2 Miles to I-85 Business, I-85 & I-26

±15 Miles to GSP International Airport

±15 Miles to SC Inland Port-Greer

±20 Miles to I-385

±20 Miles to Greenville, SC

±75 Miles to Charlotte, NC

±165 Miles to Atlanta, GA

±200 Miles to Charleston, SC

**Spartanburg, South Carolina** ±16,130 SF FOR LEASE