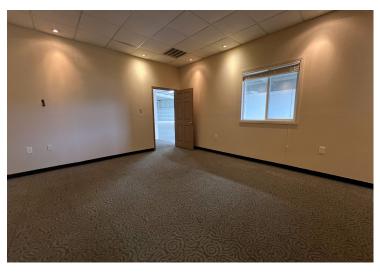

### PROPERTY DETAILS

±16,130 Total SF ±2,330 SF Office Space Partially Conditioned Warehouse

2 Dock Doors (9' x 10')

4 Covered Dock Positions w/EOD Levelers

1 Roll-up Door (10' x 10')

24' x 40' Column Spacing (1 row)

12' to 15' Clear Heights

Fenced Truck Court

3-Phase Power

LED Lighting

All Utilities Available

Recent Capital Improvements

| I-85 Business                      | ±1 mile    |
|------------------------------------|------------|
| I-26 (Exit 19A)                    | ±1.5 miles |
| I-85                               | ±1.8 miles |
| GSP Airport & SC Inland Port-Greer | ±15 miles  |
| I-385                              | ±20 miles  |
|                                    |            |