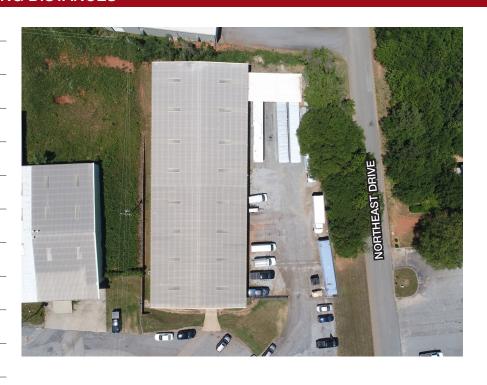

#### **ADDITIONAL SITE DETAILS & DRIVING DISTANCES**

Located in Southwest Industrial Park

Spartanburg County Tax Map 6-12-13-066.00

±1.249 Acres w/±15 Auto Parking Spaces

<2 Miles to I-85 Business, I-85 & I-26