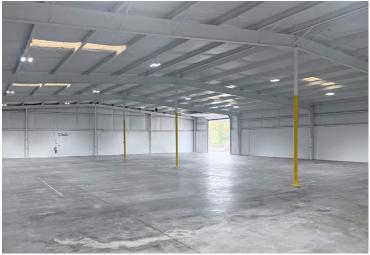

### PROPERTY DETAILS

±16,130 Total SF ±2,330 SF Office Space Partially Conditioned Warehouse

2 Dock Doors (9' x 10')

4 Covered Dock Positions w/EOD Levelers

1 Roll-up Door (10' x 10')

24' x 40' Column Spacing (1 row)

12' to 15' Clear Heights

Fenced Truck Court

3-Phase Power

LED Lighting

All Utilities Available

Recent Capital Improvements

| I-85 Business                      | ±1 mile    |
|------------------------------------|------------|
| I-26 (Exit 19A)                    | ±1.5 miles |
| I-85                               | ±1.8 miles |
| GSP Airport & SC Inland Port-Greer | ±15 miles  |
| I-385                              | ±20 miles  |
|                                    |            |