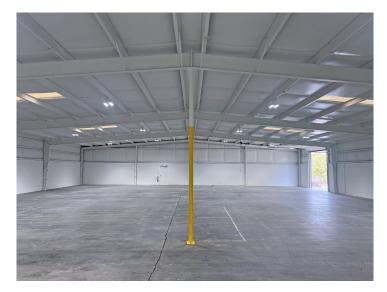

### PROPERTY DETAILS

±16,130 Total SF ±2,330 SF Office Space Partially Conditioned Warehouse

2 Dock Doors (9' x 10')

4 Covered Dock Positions w/EOD Levelers

1 Roll-up Door (10' x 10')

24' x 40' Column Spacing (1 row)

12' to 15' Clear Heights

Fenced Truck Court

3-Phase Power

LED Lighting

All Utilities Available

Recent Capital Improvements

| I-85 Business                      | ±1 mile    |
|------------------------------------|------------|
| I-26 (Exit 19A)                    | ±1.5 miles |
| I-85                               | ±1.8 miles |
| GSP Airport & SC Inland Port-Greer | ±15 miles  |
| I-385                              | ±20 miles  |
|                                    |            |