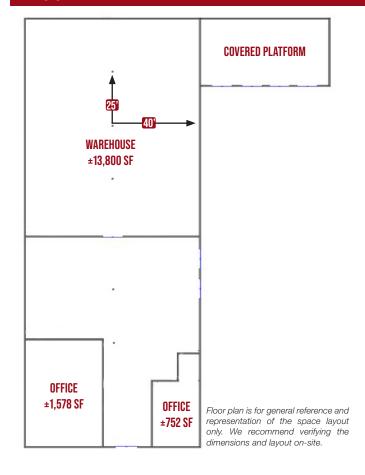

S



±16,130 Total SF ±2,330 SF Office Space Partially Conditioned Warehouse



2 Dock Doors (9' x 10')

4 Covered Dock Positions w/EOD Levelers

1 Roll-up Door (10' x 10')



24' x 40' Column Spacing (1 row)



12' to 15' Clear Heights



Fenced Truck Court



3-Phase Power



LED Lighting



All Utilities Available



Recent Capital Improvements





| I-85 Business                      | ±1 mile    |
|------------------------------------|------------|
| I-26 (Exit 19A)                    | ±1.5 miles |
| I-85                               | ±1.8 miles |
| GSP Airport & SC Inland Port-Greer | ±15 miles  |
| I-385                              | ±20 miles  |
|                                    |            |



Spartanburg, South Carolina

±16,130 SF FOR LEASE







#### **FLOOR PLAN**



#### **CAPITAL IMPROVEMENTS**

LED Lighting

Interior & Exterior Paint

Updated Dock Equipment

Asphalt Improvements

Additional Auto Parking

#### **UTILITY PROVIDERS**

Power | Duke Energy

Water | Startex-Jackson-Wellford-Duncan Water District

Gas | Piedmont Natural Gas

Sewer | Spartanburg Sanitary Sewer District



**Spartanburg, South Carolina** ±16,130 SF FOR LEASE











Spartanburg, South Carolina

±16,130 SF FOR LEASE



#### **ADDITIONAL SITE DETAILS & DRIVING DISTANCES**

Located in Southwest Industrial Park

Spartanburg County Tax Map 6-12-13-066.00

±1.249 Acres w/±15 Auto Parking Spaces

<2 Miles to I-85 Business, I-85 & I-26

±15 Miles to GSP International Airport

±15 Miles to SC Inland Port-Greer

±20 Miles to I-385

±20 Miles to Greenville, SC

±75 Miles to Charlo