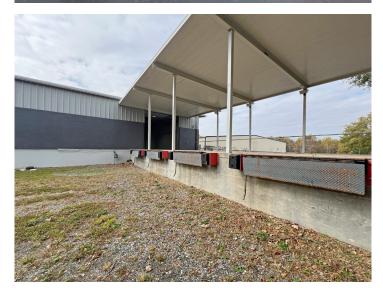

### PROPERTY DETAILS

±16,130 Total SF ±2,330 SF Office Space Partially Conditioned Warehouse

2 Dock Doors (9' x 10')

4 Covered Dock Positions w/EOD Levelers

1 Roll-up Door (10' x 10')

24' x 40' Column Spacing (1 row)

12' to 15' Clear Heights

Fenced Truck Court

3-Phase Power

LED Lighting

All Utilities Available

Recent Capital Improvements

| I-85 Business                      | ±1 mile    |
|------------------------------------|------------|
| I-26 (Exit 19A)                    | ±1.5 miles |
| I-85                               | ±1.8 miles |
| GSP Airport & SC Inland Port-Greer | ±15 miles  |
| I-385                              | ±20 miles  |
|                                    |            |