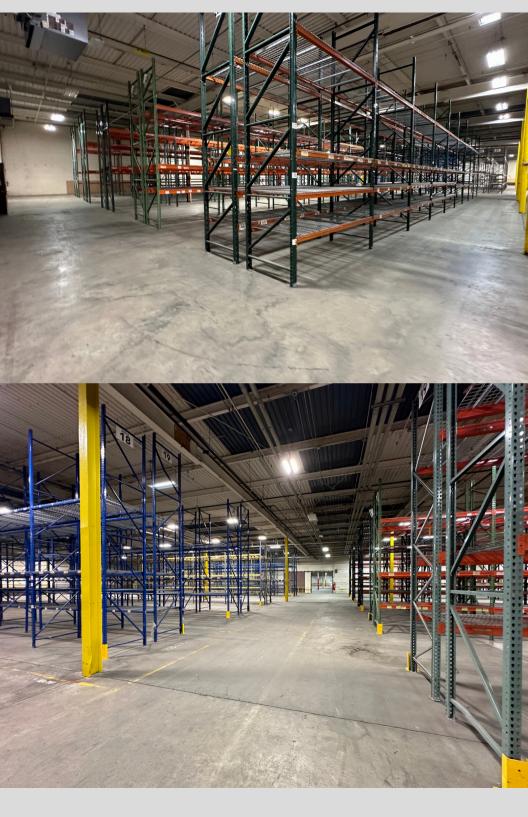

## Overview

- Building Size: 115,315 Square Feet
  - +/-5,000 Square Feet Office
- Building Specifications:
  - 20 Foot Clear Height
  - 40 Foot x 40 Foot Column Spacing
  - 18 Dock High Doors with levelers and seals
  - 1 At Grade Door
  - Over 3,200 Amps of 3-Phase 480 Power
  - LED Motion-Sense Lighting
  - Access Gate
  - Air Conditioned Offices, Restrooms & Break rooms
  - Fire Sprinkler
- Divisible into 3 Sections
  - Each has own Offices, Restrooms, Independent Electrical Panels
  - Divisible as small as 30,000, 36,000 & 50,000 Square Feet
- Annual Rental Rate \$5.50 Per Foot + NNN
- +/- 2 Acres of Potential Outside Storage fronting Highway 11
- +/- 16 Acres of Outside Storage behind
  - 16 acres for sale at \$550,000