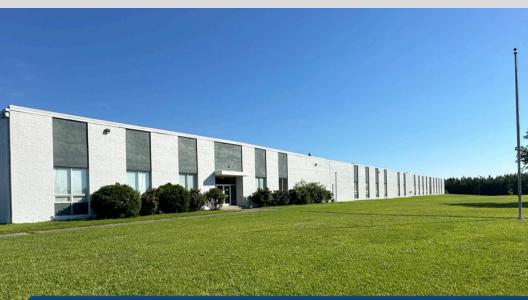

## Industrial Warehouse For Lease 1350 Cunningham Rd, Kinston, NC 28501

## Overview

- Building Size: 115,315 Square Feet
  - +/-5,000 Square Feet Office
- Building Specifications:
  - 20 Foot Clear Height
  - 40 Foot x 40 Foot Column Spacing
  - 18 Dock High Doors with levelers and seals
  - 1 At Grade Door
  - Over 3,200 Amps of 3-Phase 480 Power
  - LED Motion-Sense Lighting
  - Access Gate
  - Air Conditioned Offices, Restrooms & Break rooms
  - Fire Sprinkler
- Divisible into 3 Sections
  - Each has own Offices, Restrooms, Independent Electrical Panels
  - Divisible as small as 30,000, 36,000 & 50,000 Square Feet
- Annual Rental Rate \$5.50 Per Foot + NNN
- +/- 2 Acres of Potential Outside Storage fronting Highway 11
- +/- 16 Acres of Outside Storage behind
  - 16 acres for sale at \$550,000