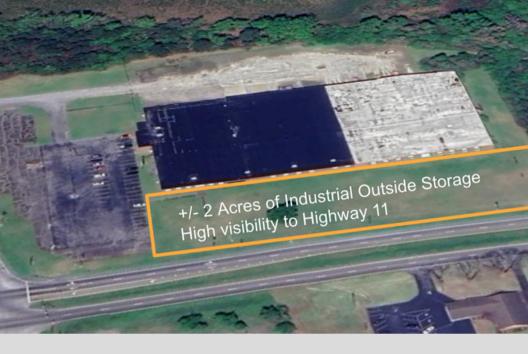

## Overview

- Building Size: 115,315 Square Feet
  - +/-5,000 Square Feet Office
- Building Specifications:
  - 20 Foot Clear Height
  - 40 Foot x 40 Foot Column Spacing
  - 18 Dock High Doors with levelers and seals
  - 1 At Grade Door
  - Over 3,200 Amps of 3-Phase 480 Power
  - LED Motion-Sense Lighting
  - Access Gate
  - Air Conditioned Offices, Restrooms & Break rooms
  - Fire Sprinkler
- Divisible into 3 Sections
  - Each has own Offices, Restrooms, Independent Electrical Panels
  - Divisible as small as 30,000, 36,000 & 50,000 Square Feet
- Annual Rental Rate \$5.50 Per Foot + NNN
- +/- 2 Acres of Potential Outside Storage fronting Highway 11
- +/- 16 Acres of Outside Storage behind
  - 16 acres for sale at \$550,000