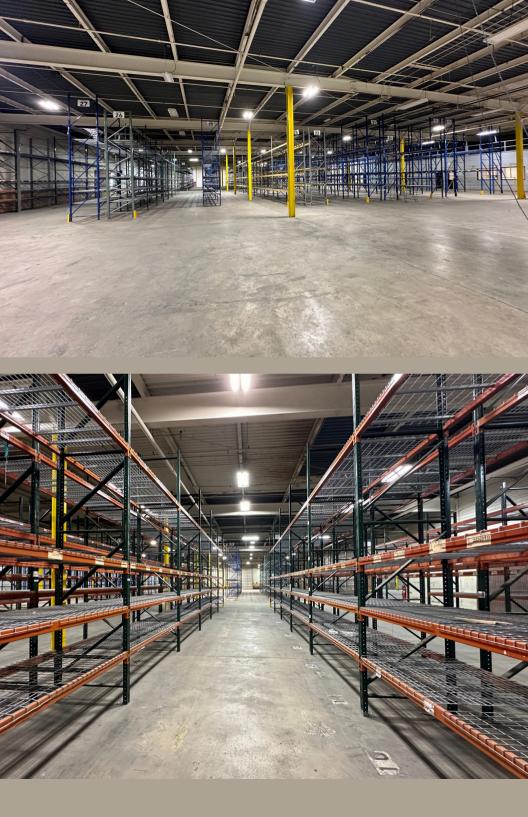

## Overview

- Building Size: 115,315 Square Feet
  - +/-5,000 Square Feet Office
- Building Specifications:
  - 20 Foot Clear Height
  - 40 Foot x 40 Foot Column Spacing
  - 18 Dock High Doors with levelers and seals
  - 1 At Grade Door
  - Over 3,200 Amps of 3-Phase 480 Power
  - LED Motion-Sense Lighting
  - Access Gate
  - Air Conditioned Offices, Restrooms & Break rooms
  - Fire Sprinkler
- Divisible into 3 Sections
  - Each has own Offices, Restrooms, Independent Electrical Panels
  - Divisible as small as 30,000, 36,000 & 50,000 Square Feet
- Annual Rental Rate \$5.50 Per Foot + NNN
- +/- 2 Acres of Potential Outside Storage fronting Highway 11
- +/- 16 Acres of Outside Storage behind
  - 16 acres for sale at \$550,000