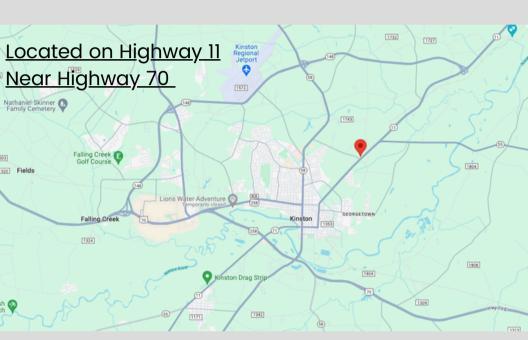

## Highway 11 has 15,000 + VPD

+/- 22 Miles to Greenville, NC

+/- 22 Miles to New Bern, NC

4 Miles to NC Global Transpark

Highway 70 Expansion connecting Raleigh to Kinston