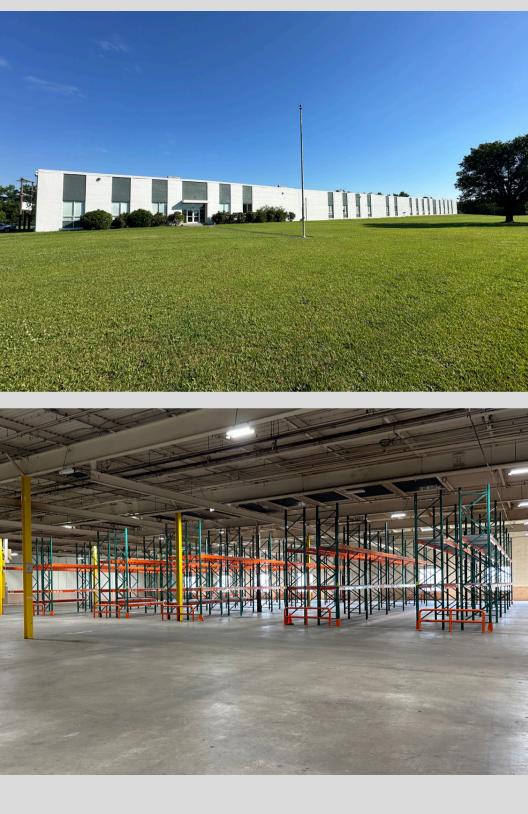

## Industrial Warehouse For Lease 1350 Cunningham Rd, Kinston, NC 28501

## Overview

- Building Size: 115,315 Square Feet
  - +/-5,000 Square Feet Office
- Building Specifications:
  - 20 Foot Clear Height
  - 40 Foot x 40 Foot Column Spacing
  - 18 Dock High Doors with levelers and seals
  - 1 At Grade Door
  - Over 3,200 Amps of 3-Phase 480 Power
  - LED Motion-Sense Lighting
  - Access Gate
  - Air Conditioned Offices, Restrooms & Break rooms
  - Fire Sprinkler
- Divisible into 3 Sections
  - Each has own Offices, Restrooms, Independent Electrical Panels
  - Divisible as small as 30,000, 36,000 & 50,000 Square Feet
- Annual Rental Rate \$5.50 Per Foot + NNN
- +/- 2 Acres of Potential Outside Storage fronting Highway 11
- +/- 16 Acres of Outside Storage behind
  - 16 acres for sale at \$550,000