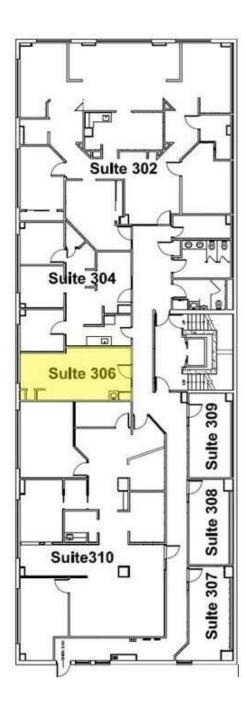

| SPACES                  | LEASE RATE    | SPACE SIZE       |
|-------------------------|---------------|------------------|
| 1201 O St Suite 101     | \$10.00 SF/yr | 3,523 SF         |
| 1201 O St Suite 200     | \$10.00 SF/yr | 4,488 SF         |
| 1201 O St Suite 201-202 | \$12.00 SF/yr | 1,181 - 2,565 SF |
| 1201 O St Suite 306     | \$12.00 SF/yr | 394 SF           |