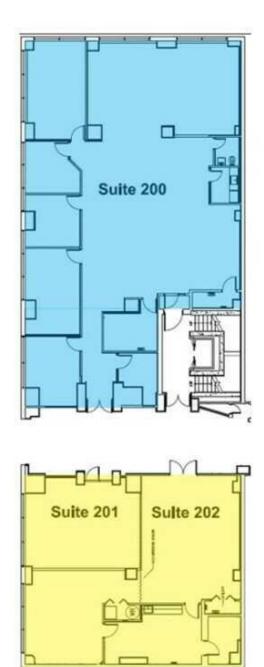

| SPACES                  | LEASE RATE    | SPACE SIZE       |
|-------------------------|---------------|------------------|
| 1201 O St Suite 101     | \$10.00 SF/yr | 3,523 SF         |
| 1201 O St Suite 200     | \$10.00 SF/yr | 4,488 SF         |
| 1201 O St Suite 201-202 | \$12.00 SF/yr | 1,181 - 2,565 SF |
| 1201 O St Suite 306     | \$12.00 SF/yr | 394 SF           |