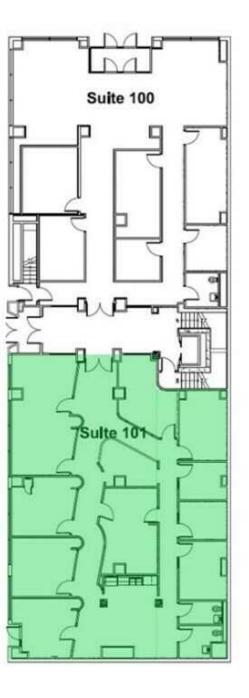

| SPACES                  | LEASE RATE    | SPACE SIZE       |
|-------------------------|---------------|------------------|
| 1201 O St Suite 101     | \$10.00 SF/yr | 3,523 SF         |
| 1201 O St Suite 200     | \$10.00 SF/yr | 4,488 SF         |
| 1201 O St Suite 201-202 | \$12.00 SF/yr | 1,181 - 2,565 SF |
| 1201 O St Suite 306     | \$12.00 SF/yr | 394 SF           |