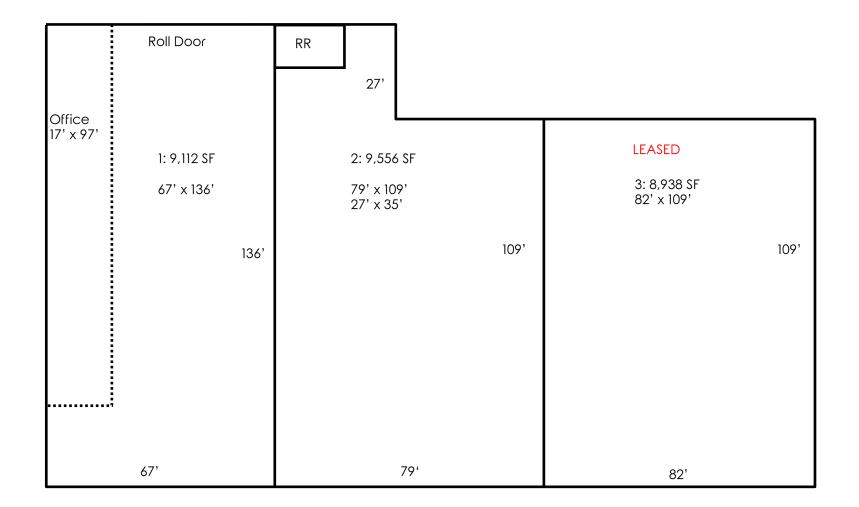

#### HIGHLIGHTS

- Warehouse space with office in Washingtonville, OH
- 27,606 total SF with 1,649 SF office
- 1 dock and 2 drive-in doors
- Many updates in 2022 recently repainted + new roof
- Access from SR 14

# **SITE INFORMATION**

| 5 МІ                                                             | DEMOGRAP         | HICS                                                                                                                                                                                                                      | 1 MI     | 3 MI     | 5 MI     |
|------------------------------------------------------------------|------------------|---------------------------------------------------------------------------------------------------------------------------------------------------------------------------------------------------------------------------|----------|----------|----------|
|                                                                  | POPULATION       |                                                                                                                                                                                                                           | 974      | 4,368    | 26,305   |
| 118<br>(46) (1) (289)<br>Struther (289)                          | HOUSEHOLDS       |                                                                                                                                                                                                                           | 375      | 1,687    | 10,973   |
| 62 3 MI 616                                                      | MEDIAN AGE       |                                                                                                                                                                                                                           | 43       | 44       | 45       |
| Mil/Creek Park - South                                           | <b>AVERAGE H</b> | HINCOME                                                                                                                                                                                                                   | \$64,912 | \$70,504 | \$68,523 |
| Canfield (224) Starrs Corners (224) Boardman (224) Polyand (224) |                  | SITE INFORMATION                                                                                                                                                                                                          |          |          |          |
| 46 TI SITE                                                       | LOCATION         | Green Township<br>Mahoning County                                                                                                                                                                                         |          |          |          |
|                                                                  | PARCEL           | <b>PARCEL</b> 11-002-0-113                                                                                                                                                                                                |          |          |          |
| 95 125 163 30 630 175 Nov                                        | SIZE             | <ul> <li>1.26 acres; Total 27,606 SF</li> <li>Warehouse can be subdivided</li> <li>1: 9,112 SF with roll door and offices</li> <li>2: 9,556 SF with restrooms</li> <li>3: 8,938 (LL will add restrooms) LEASED</li> </ul> |          |          |          |
| 28 7 28 Middletowr                                               | POWER            | 220 Single Phase; 208 3 Phase; 2000 amps                                                                                                                                                                                  |          |          |          |
| 46 115 127 143 164<br>North Lima                                 | DOORS            | 1 dock door + 2 drive-in doors                                                                                                                                                                                            |          |          |          |
| 95 [237] 131 [207]                                               | ROOF             | 2022                                                                                                                                                                                                                      |          |          |          |
| 20 20 64                                                         | RENT             | \$5.25/SE \$3.50/SF Gross                                                                                                                                                                                                 |          |          |          |
| 38 40 143 7 149 New 175                                          | PRICE            | \$1,292,000 REDUCED! \$795,000                                                                                                                                                                                            |          |          |          |