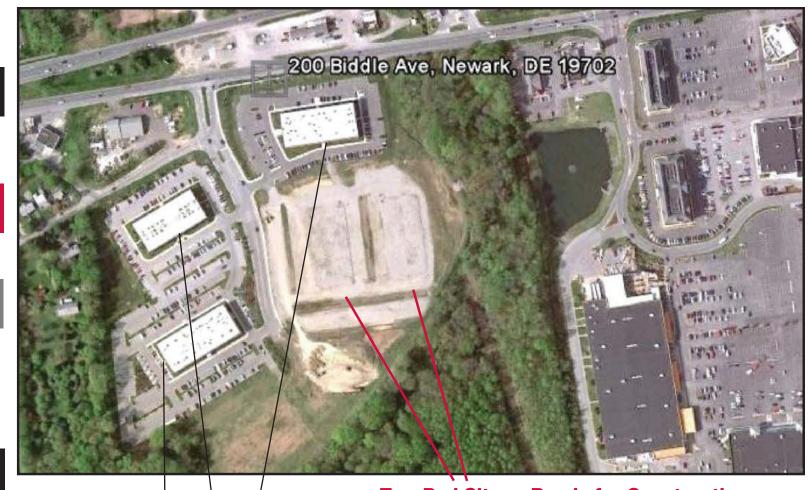

# Improved Land For Sale or Build to Suit Springside Plaza | Newark, DE 19702

Existing Buildings Total 150,000 SF

Two Pad Sites - Ready for Construction of two 50,000 SF Office Buildings

David R. Morrison, CCIM

Springside Plaza is approved for 400,000 SF of professional and medical office space located on a 42-acre site along Route 40. Customized suites can be built out in 60-90 days and pad sites with utilities are ready for construction of two 50,000 SF buildings.