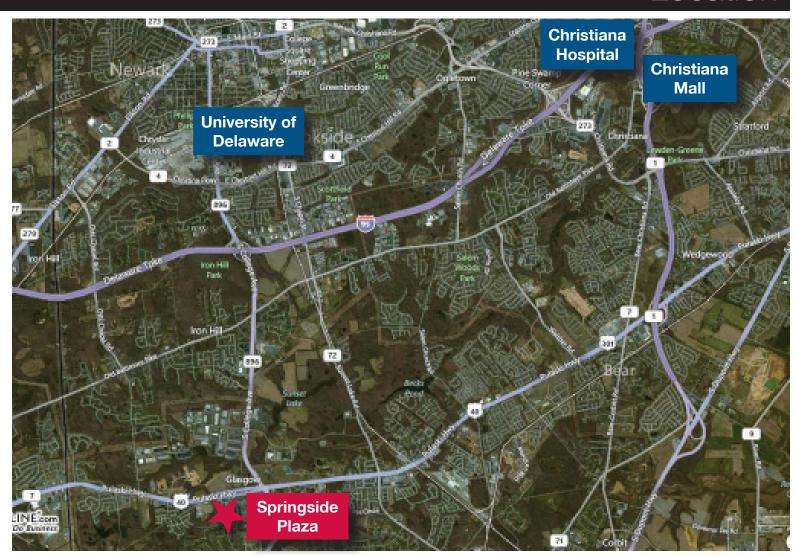

# Springside Plaza Location

Commercial Real Estate Services, Worldwide.

### Springside Plaza Features

- Convenient location along Northeast corridor, minutes from I-95 & Rt. 896 with access to Amtrak in Wilmington and two major airports - Philadelphia and Baltimore/Washington (BWI)
- Corporate campus setting
- Plenty of nearby shopping, restaurants & entertainment
- Easy access and ample parking
- Rt. 40 intersection improvement and traffic control lighting project underway!