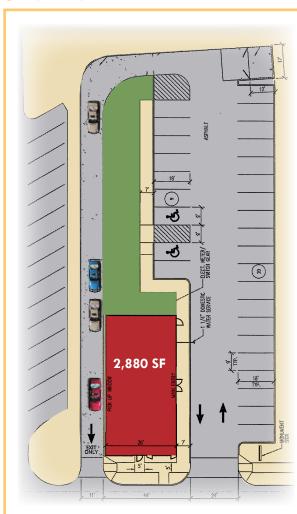

#### Site Plan

### Space Available

- Adjacent to the newly constructed Belmont Green Shopping Center
- Share a pad with CVS, McDonald's & Wachovia