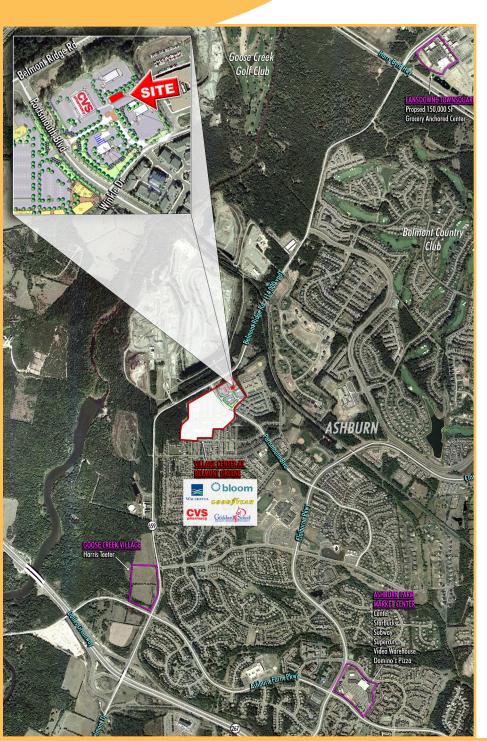

### Space Available

- Adjacent to the newly constructed Belmont Green Shopping Center
- Share a pad with CVS, McDonald's & Wachovia