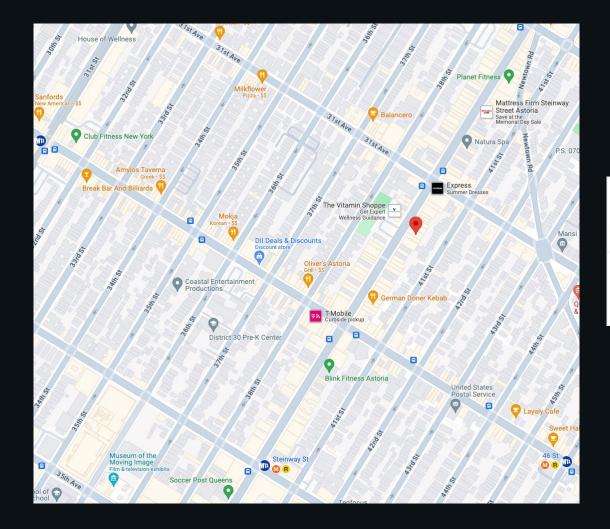

## 31-27 Steinway Street

Between Broadway and 31st Ave Astoria-Queens, NY 11103

### **Property Highlights**

- Situated in Astoria, Queens neighboring Verizon.
- Steps away from the E, G, R, N and Q trains.
- One minute walk from both Blink Fitness and Planet Fitness