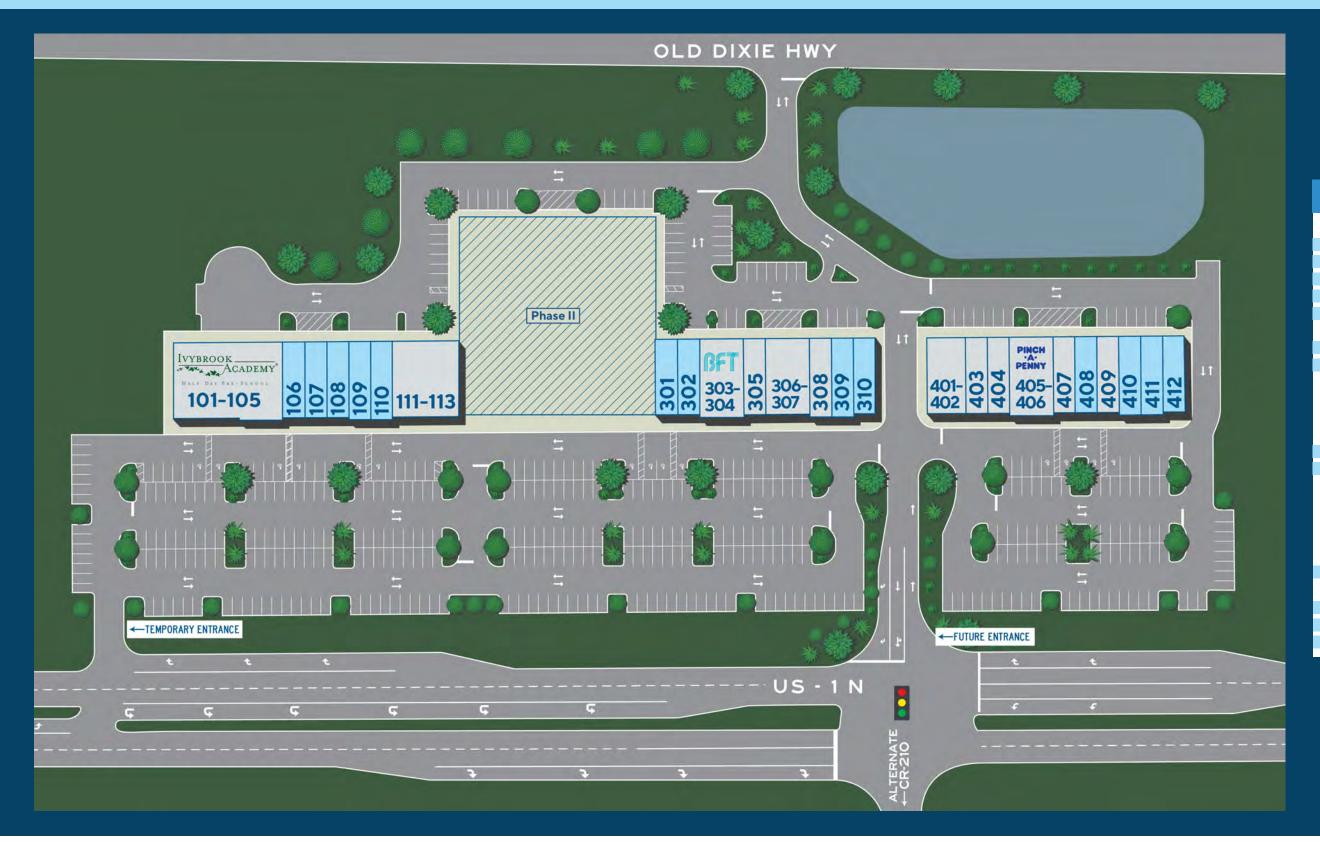

**9**10580, 10600, 10620 US-1 | Ponte Vedra, 32081

♥10580, 10600, 10620 US-1 | Ponte Vedra, 32081

♦10580, 10600, 10620 US-1 | Ponte Vedra, 32081

♥10580, 10600, 10620 US-1 | Ponte Vedra, 32081

| SUITE   | TENANT                      | SF    |
|---------|-----------------------------|-------|
| 101-105 | Ivybrook Academy            | 7,045 |
| 106     | Available                   | 1,393 |
| 107     | Available                   | 1,393 |
| 108     | Available                   | 1,334 |
| 109     | Available                   | 1,410 |
| 110     | Available                   | 1,433 |
| 111-113 | Nara Pool                   | 4,203 |
| 301     | Available                   | 1,417 |
| 302     | Available                   | 1,393 |
| 303-304 | <b>Body Fit Training</b>    | 2,866 |
| 305     | Gigi Rae                    | 1,393 |
| 306-307 | Valley Nails & Spa          | 2,704 |
| 308     | <b>Martial Arts</b>         | 1,433 |
| 309     | Available                   | 1,433 |
| 310     | Available                   | 1,393 |
| 401-402 | <b>Dank Burrito</b>         | 2,438 |
| 403     | <b>Universal Stone</b>      | 1,393 |
| 404     | Pizza Hut                   | 1,393 |
| 405-406 | Pinch A Penny               | 2,807 |
| 407     | Juice Bar                   | 1,370 |
| 408     | Available                   | 1,393 |
| 409     | <b>Sunrise Orthodontics</b> | 1,393 |
| 410     | Available                   | 1,433 |
| 411     | Available                   | 1,433 |
| 412     | Available                   | 1,393 |
|         |                             |       |