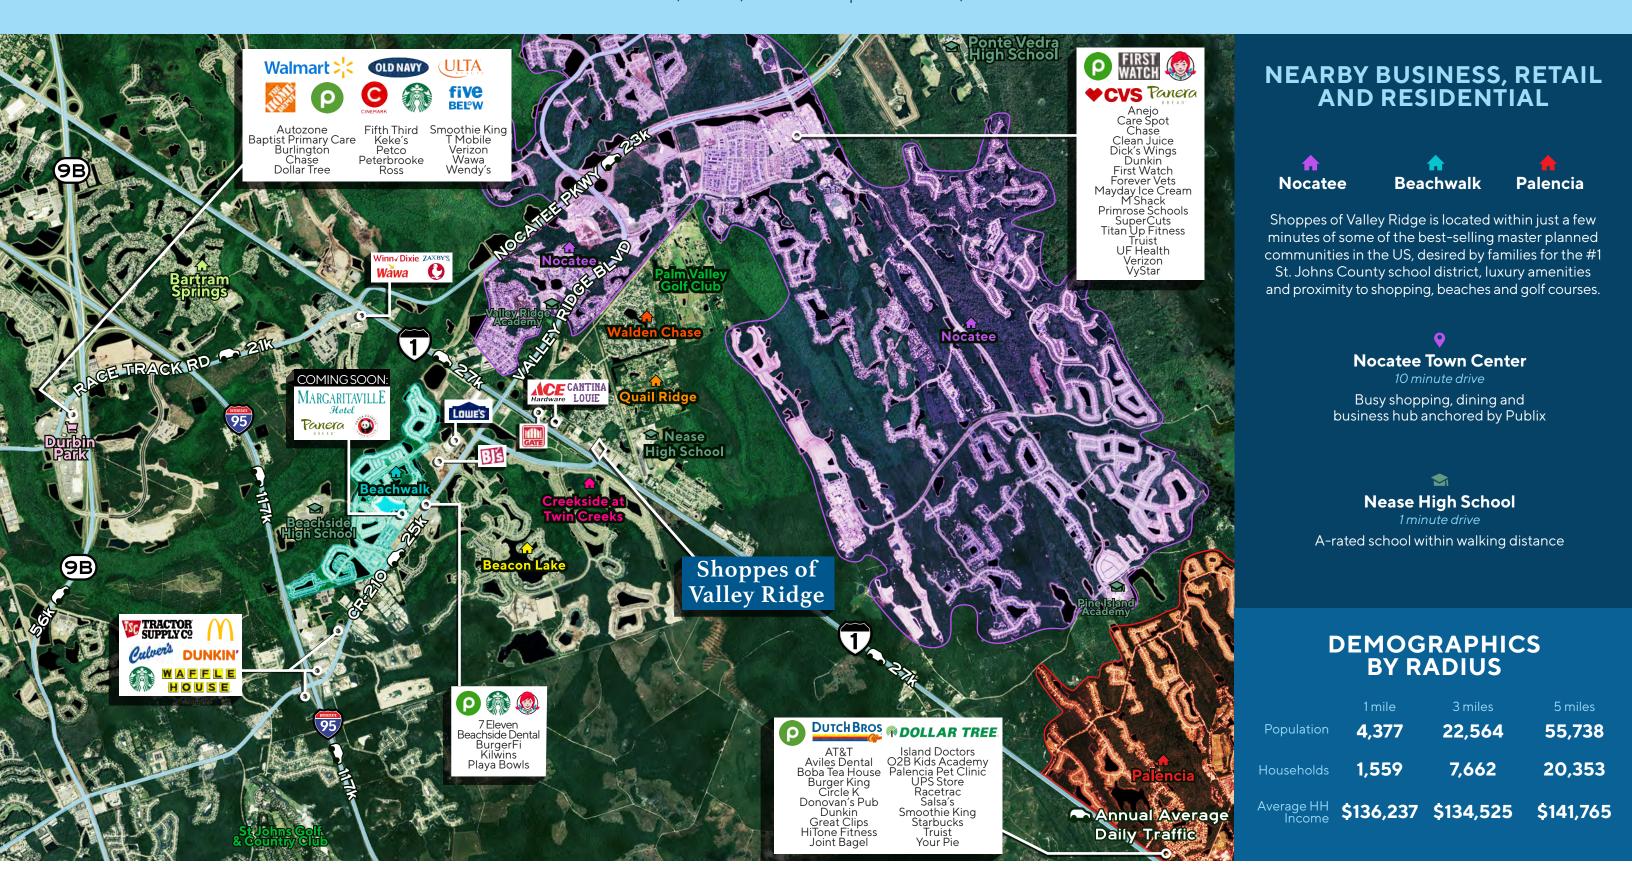

**9**10580, 10600, 10620 US-1 | Ponte Vedra, 32081

♥10580, 10600, 10620 US-1 | Ponte Vedra, 32081

♦10580, 10600, 10620 US-1 | Ponte Vedra, 32081

♥10580, 10600, 10620 US-1 | Ponte Vedra, 32081

| SUITE   | TENANT                      | SF    |
|---------|-----------------------------|-------|
| 101-105 | Ivybrook Academy            | 7,045 |
| 106     | Available                   | 1,393 |
| 107     | Available                   | 1,393 |
| 108     | Available                   | 1,334 |
| 109     | Available                   | 1,410 |
| 110     | Available                   | 1,433 |
| 111-113 | Nara Pool                   | 4,203 |
| 301     | Available                   | 1,417 |
| 302     | Available                   | 1,393 |
| 303-304 | <b>Body Fit Training</b>    | 2,866 |
| 305     | Gigi Rae                    | 1,393 |
| 306-307 | Valley Nails & Spa          | 2,704 |
| 308     | <b>Martial Arts</b>         | 1,433 |
| 309     | Available                   | 1,433 |
| 310     | Available                   | 1,393 |
| 401-402 | <b>Dank Burrito</b>         | 2,438 |
| 403     | <b>Universal Stone</b>      | 1,393 |
| 404     | Pizza Hut                   | 1,393 |
| 405-406 | Pinch A Penny               | 2,807 |
| 407     | Juice Bar                   | 1,370 |
| 408     | Available                   | 1,393 |
| 409     | <b>Sunrise Orthodontics</b> | 1,393 |
| 410     | Available                   | 1,433 |
| 411     | Available                   | 1,433 |
| 412     | Available                   | 1,393 |
|         |                             |       |