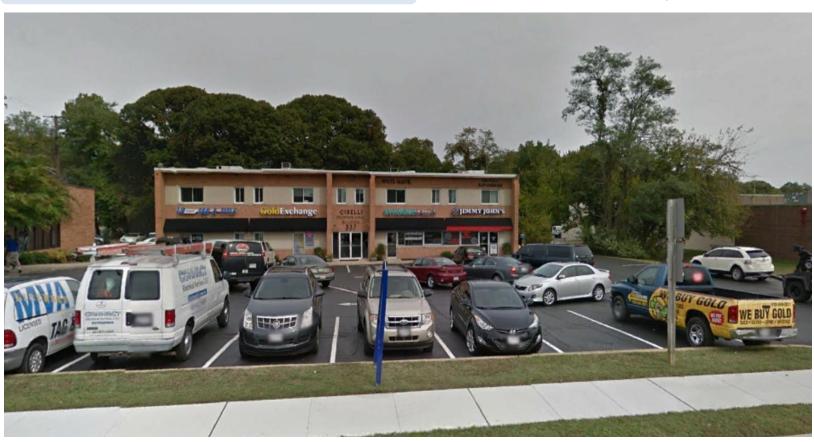

## **PROPERTY OVERVIEW**

This small retail/office building is in the heart of Severna Park's retail corridor on Ritchie Highway. Additional access via side roads allows for easy navigation without accessing Ritchie Highway at heavy traffic times.

## Pylon signage available!

Co-tenants include Jimmy Johns Gourmet Sandwiches, the Gold Exchange, Intrique Salon, MVA Tag & Title and more. Directly across Ritchie Highway from Homestead Gardens.

## **DETAILS**

**Available:** Suite 1 C @ 868 rsf

**PRICE:** \$11.00 triple net

Parking: On-site on all sides of the

building, at no charge, and

plentiful.

Management: On-site and attentive!

**Zoning:** C 3