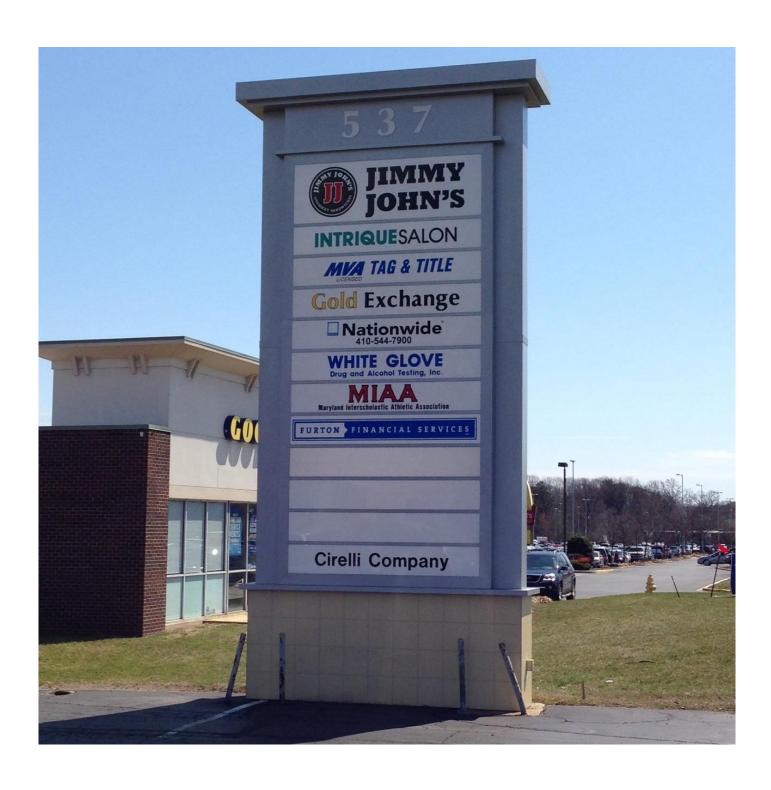

## Pylon signage available!

Co-tenants include Jimmy Johns Gourmet Sandwiches, the Gold Exchange, Intrique Salon, MVA Tag & Title and more. Directly across Ritchie Highway from Homestead Gardens.

Signage: **Pylon** 

170 Jennifer Road, Suite 102 Direct 410.919.2522 Mobile 410.570.7707 Fax 410.224.2258 410.919.2550 Main Annapolis, Maryland 21401