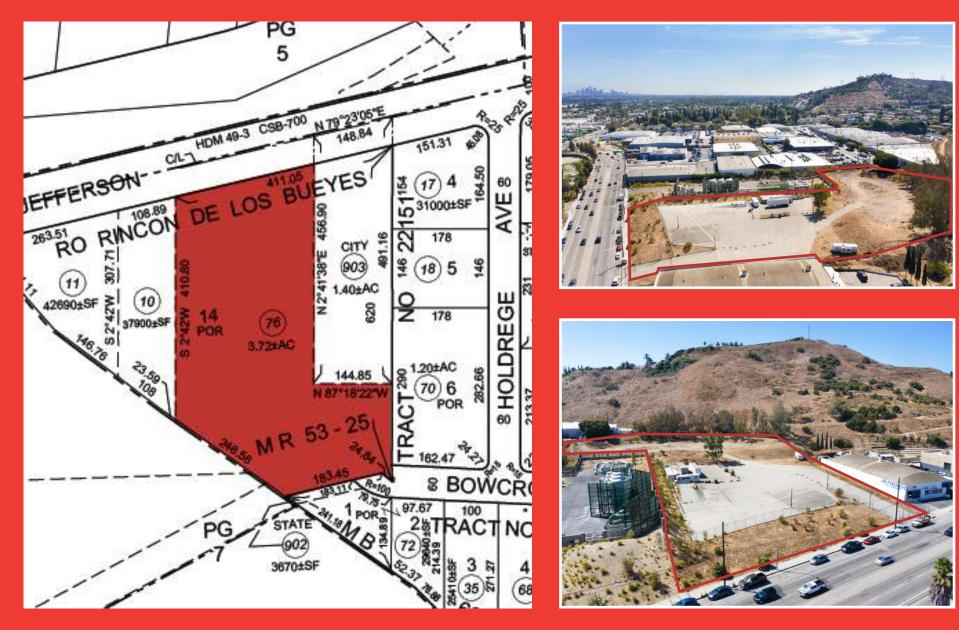

### PLAT MAP

## PROPERTY DETAILS

Land Area: 159,952 SF (3.7 Acres) APN: 420-400-8076 Zoning: LAM1-1D