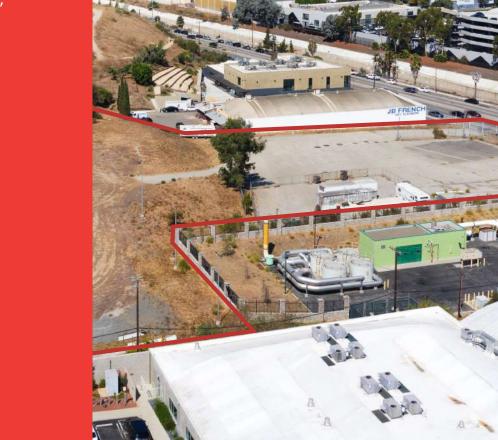

90232







### **EXECUTIVE SUMMARY**

6000 W Jefferson is a rare land opportunity in the heart of West Los Angeles, adjacent to Culver City. The ±3.7 acre parcel is in close proximity to the I-405 and I-10 Freeways, and allows for ideal access to multiple markets and population centers in all directions, from LAX to the San Fernando Valley and East to Downtown Los Angeles.



# SITE AERIAL



## PROPERTY DETAILS

Land Area: 159,952 SF (3.7 Acres) APN: 420-400-8076 Zoning: LAM1-1D

## HIGHLIGHTS

- Central Los Angeles location, providing access to LAX, Playa Vista, Santa Monica, Beverly Hills, Hollywood, and Downtown.
- Close Access to 10 and 405 freeways.
- Rare Infill Last Mile Location
- Multiple Ingress/Egress Points
- Dock High Loading Pad
- Partially Paved & Fully Fenced
- Lighted



and and



### PLAT MAP







# JEFFERSON ENTRANCE

D

4

in the

I.

12

· E

, eFF

동원

HERE

BETC

COC

6 8 B

1.0

Cine and

JEFFFERSON BLVD

### BOWCROFT ENTRANCE



Kidder Mathews

CE.3

#### WITHIN A 1 MILE RADIUS

- 2022 Total Population: 16,374
- 2027 Population: 16,157
- Median Age: 42.5
- 2022 Households: 6,752

#### WITHIN A 3 MILE RADIUS

- 2022 Total Population: 303,194
- 2027 Population: 299,452
- Median Age: 40.1
- 2022 Households: 123,598

#### WITHIN A 5 MILE RADIUS

- 2022 Total Population: 880,663
- 2027 Population: 904,643
- Median Age: 39.9
- 2022 Households: 362,015





### AREA PROXIMITY



## LOCATION MAP





### Tommy Isola

+1 310 922 0607 tisola@leewestla.com AGT DRE 01974024

### Luke Staubitz, SIOR

AGT DRE 01037737

1508 17th Street, Santa Monica, CA 904