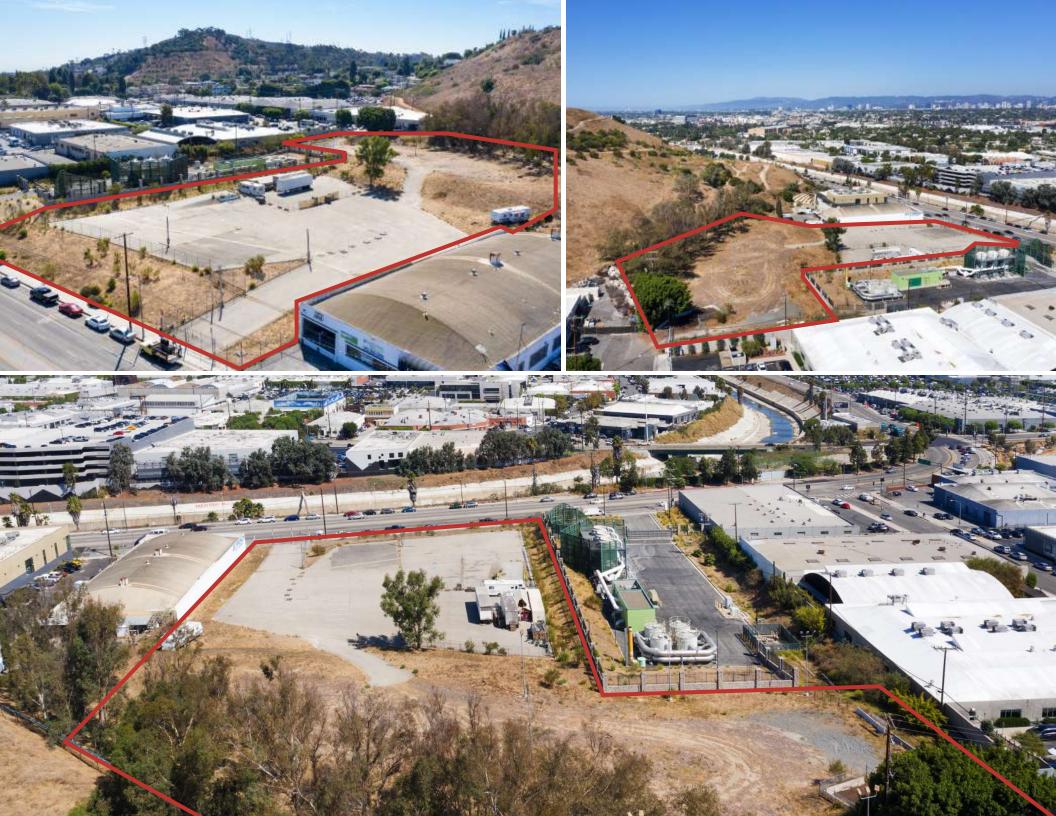

# SITE AERIAL

## PROPERTY DETAILS

Land Area: 159,952 SF (3.7 Acres) APN: 420-400-8076 Zoning: LAM1-1D

## HIGHLIGHTS

- Central Los Angeles location, providing access to LAX, Playa Vista, Santa Monica, Beverly Hills, Hollywood, and Downtown.
- Close Access to 10 and 405 freeways.
- Rare Infill Last Mile Location
- Multiple Ingress/Egress Points
- Dock High Loading Pad
- Partially Paved & Fully Fenced
- Lighted