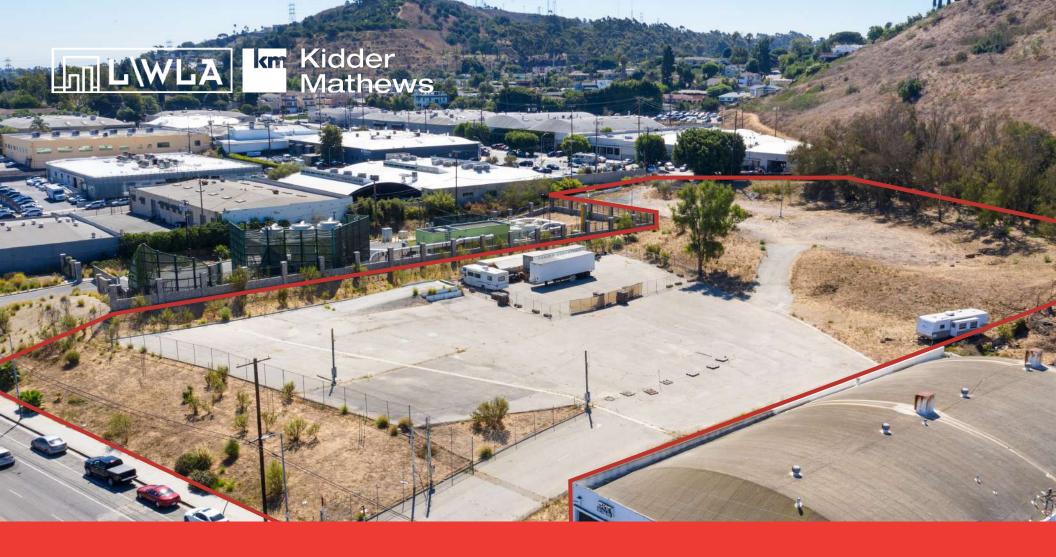

# SITE AERIAL

## PROPERTY DETAILS

Land Area: 159,952 SF (3.7 Acres) APN: 420-400-8076 Zoning: LAM1-1D

## HIGHLIGHTS

- Central Los Angeles location, providing access to LAX, Playa Vista, Santa Monica, Beverly Hills, Hollywood, and Downtown.
- Close Access to 10 and 405 freeways.
- Rare Infill Last Mile Location
- Multiple Ingress/Egress Points
- Dock High Loading Pad
- Partially Paved & Fully Fenced
- Lighted