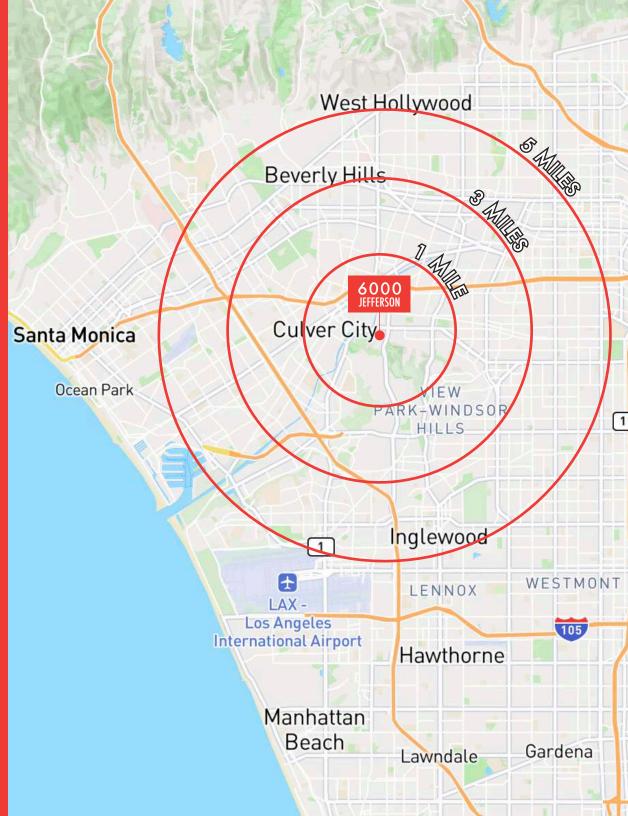

#### WITHIN A 1 MILE RADIUS

- 2022 Total Population: 16,374
- 2027 Population: 16,157
- Median Age: 42.5
- 2022 Households: 6,752

#### WITHIN A 3 MILE RADIUS

- 2022 Total Population: 303,194
- 2027 Population: 299,452
- Median Age: 40.1
- 2022 Households: 123,598

#### WITHIN A 5 MILE RADIUS

- 2022 Total Population: 880,663
- 2027 Population: 904,643
- Median Age: 39.9
- 2022 Households: 362,015