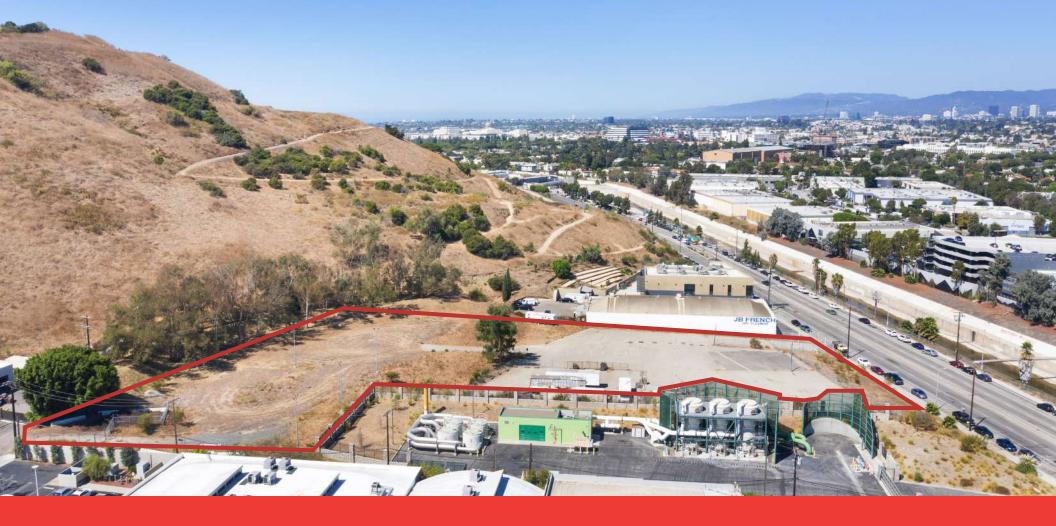

# 6000 JEFFERSON CULVER CITY, CA 90232







### **EXECUTIVE SUMMARY**

6000 W Jefferson is a rare land opportunity in the heart of West Los Angeles, adjacent to Culver City. The ±3.7 acre parcel is in close proximity to the I-405 and I-10 Freeways, and allows for ideal access to multiple markets and population centers in all directions, from LAX to the San Fernando Valley and East to Downtown Los Angeles.



# SITE AERIAL



## PROPERTY DETAILS

Land Area: 159,952 SF (3.7 Acres) APN: 420-400-8076 Zoning: LAM1-1D

## HIGHLIGHTS

- Central Los Angeles location, providing access to LAX, Playa Vista, Santa Monica, Beverly Hills, Hollywood, and Downtown.
- Close Access to 10 and 405 freeways.
- Rare Infill Last Mile Location
- Multiple Ingress/Egress Points
- Dock High Loading Pad
- Partially Paved & Fully Fenced
- Lighted



and and