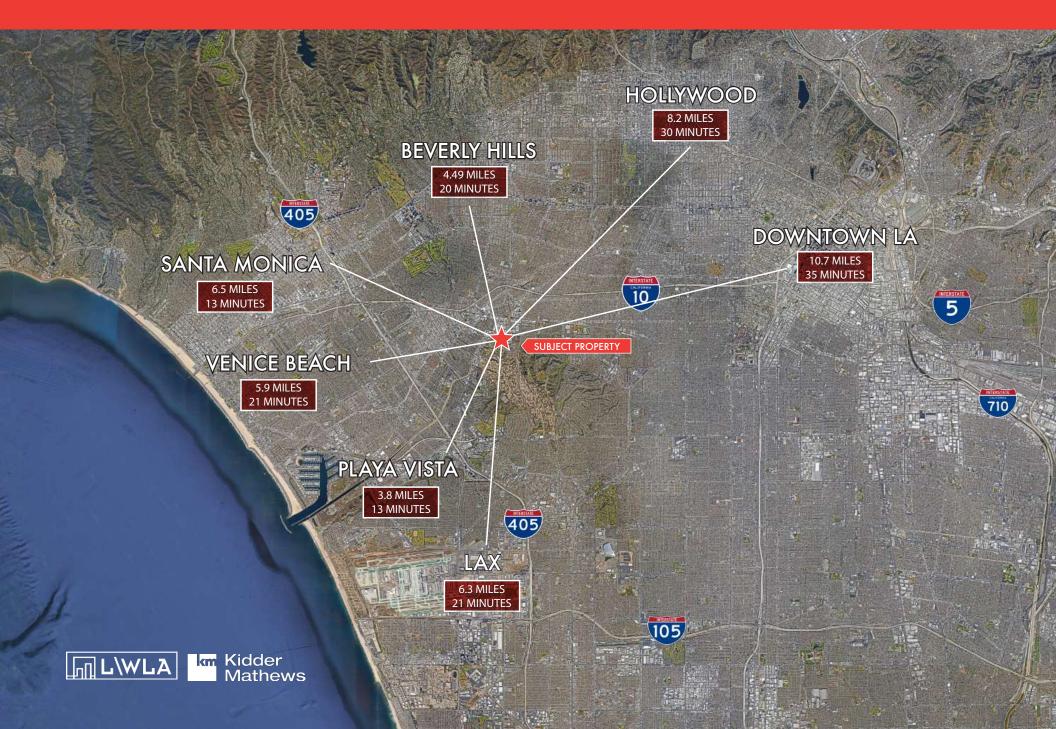

### AREA PROXIMITY

### **EXECUTIVE SUMMARY**

6000 W Jefferson is a rare land opportunity in the heart of West Los Angeles, adjacent to Culver City. The ±3.7 acre parcel is in close proximity to the I-405 and I-10 Freeways, and allows for ideal access to multiple markets and population centers in all directions, from LAX to the San Fernando Valley and East to Downtown Los Angeles.

## HIGHLIGHTS

- Central Los Angeles location, providing access to LAX, Playa Vista, Santa Monica, Beverly Hills, Hollywood, and Downtown.
- Close Access to 10 and 405 freeways.
- Rare Infill Last Mile Location
- Multiple Ingress/Egress Points
- Dock High Loading Pad
- Partially Paved & Fully Fenced
- Lighted