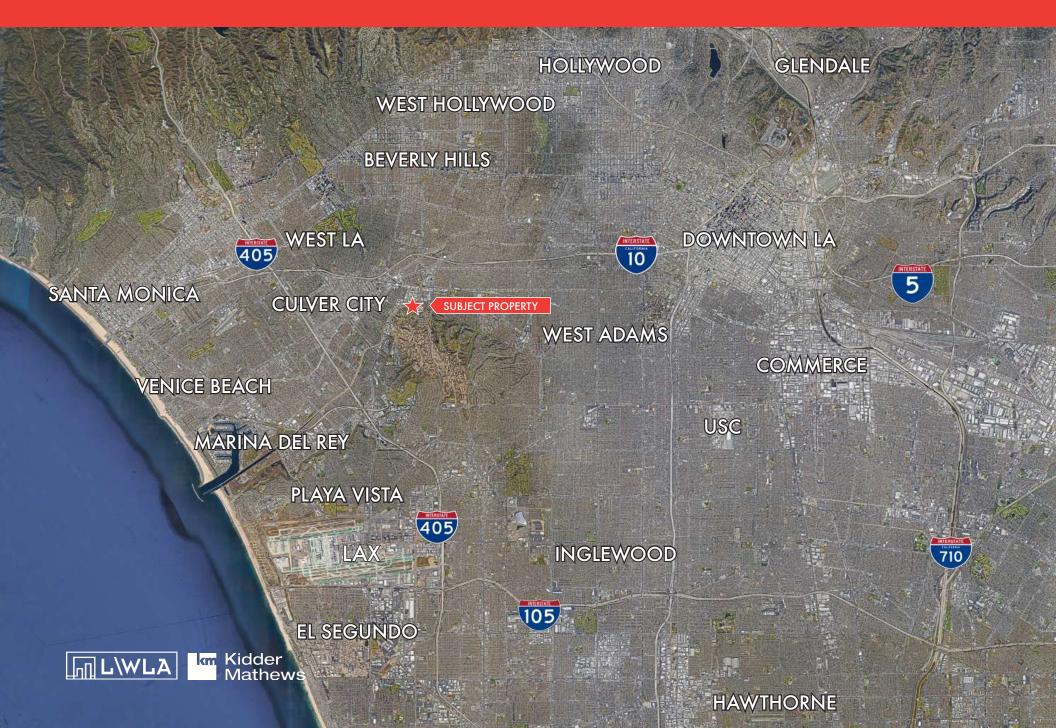

## LOCATION MAP

### **EXECUTIVE SUMMARY**

6000 W Jefferson is a rare land opportunity in the heart of West Los Angeles, adjacent to Culver City. The ±3.7 acre parcel is in close proximity to the I-405 and I-10 Freeways, and allows for ideal access to multiple markets and population centers in all directions, from LAX to the San Fernando Valley and East to Downtown Los Angeles.

## HIGHLIGHTS

- Central Los Angeles location, providing access to LAX, Playa Vista, Santa Monica, Beverly Hills, Hollywood, and Downtown.
- Close Access to 10 and 405 freeways.
- Rare Infill Last Mile Location
- Multiple Ingress/Egress Points
- Dock High Loading Pad
- Partially Paved & Fully Fenced
- Lighted