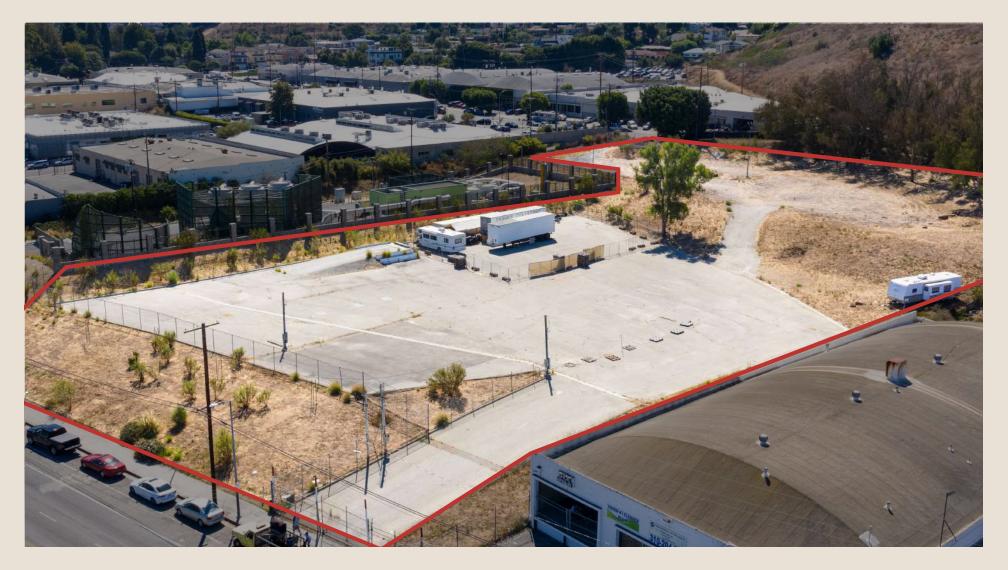

# SITE AERIAL

## PROPERTY DETAILS

Land Area: 159,952 SF (3.7 Acres) APN: 420-400-8076 Zoning: LAM1-1D

## HIGHLIGHTS

- Central Los Angeles location, providing access to LAX, Playa Vista, Santa Monica, Beverly Hills, Hollywood, and Downtown.
- Close Access to 10 and 405 freeways.
- Rare Infill Last Mile Location
- Multiple Ingress/Egress Points
- Dock High Loading Pad
- Partially Paved & Fully Fenced
- Lighted