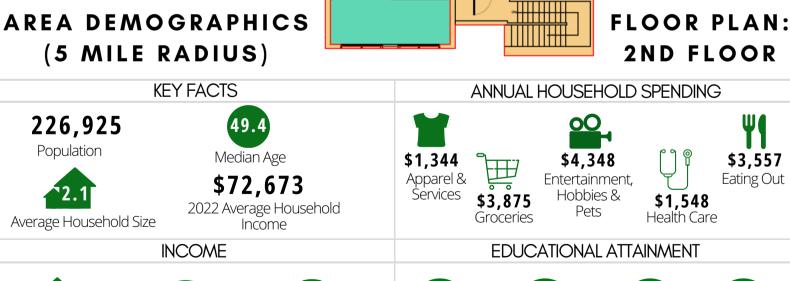

## OFFICE/MEDICAL SPACES AVAILABLE FOR LEASE 501 SOUTH LINCOLN AVE CLEARWATER, FL 33756

26%

High School

Graduate

**Associate** 

Degree

Advanced

Degree

Bachelor's

Degree

19,863

\$50,000 - 75,000

30,062

\$25,000 - 50,000

\$51,937

Median Household

Income