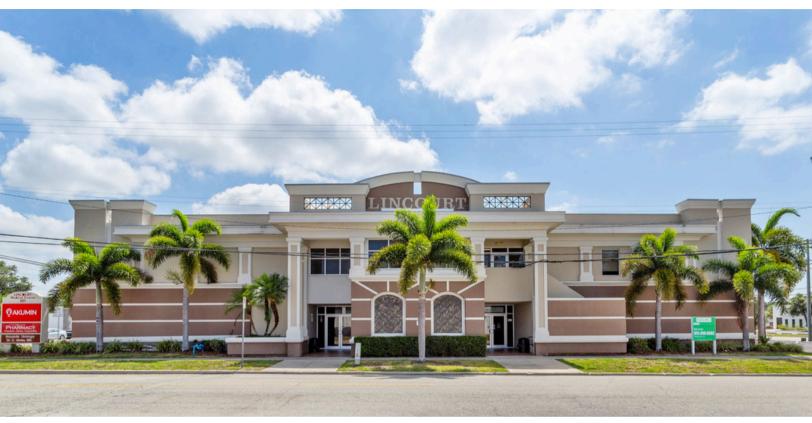

# OFFICE/MEDICAL SPACES AVAILABLE FOR LEASE 501 SOUTH LINCOLN AVE CLEARWATER, FL 33756

### **Property Highlights:**

- Located on Gulf-to-Bay Blvd/Hwy 60 with 40,500+ VPD
- 5 minutes from downtown Clearwater & Morton Plant Hospital
- Medical space; perfect for all medical & dentistry
- Current tenants include pharmacy, urologist, radiology, & imaging center
- Pylon signage available
- Ample parking restriped parking lot
- Shared common area lobby
- 24-hour access for tenants