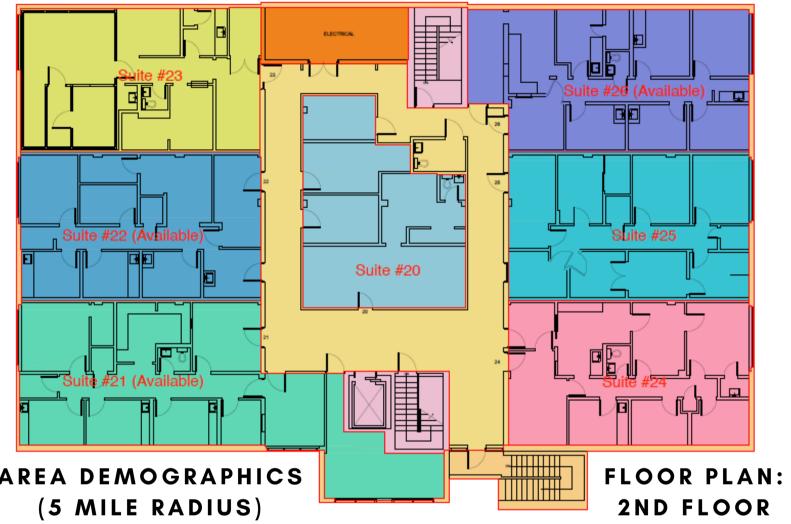

### Suite 21

- Second floor space
- 1,885 SF
- Layout: large office with private bathroom, 3 treatment rooms with sinks, nurses' station with sinks, waiting area, large reception, and 2 bathrooms total

#### Suite 26

- Second floor space
- 1,106 SF
- Layout: 5 rooms (3 with sinks), large storage area, reception area, and 1 bathroom

Rate: \$17.50 /SF/YR **Modified Gross** 

Maggie McGrath Cell (813) 420-6676