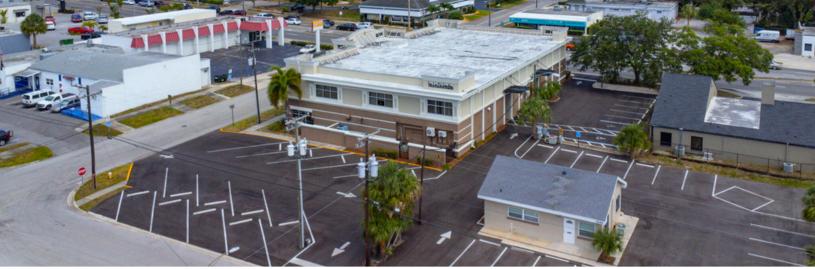

# OFFICE/MEDICAL SPACES AVAILABLE FOR LEASE 501 SOUTH LINCOLN AVE CLEARWATER, FL 33756

### **Property Highlights:**

- Located on Gulf-to-Bay Blvd/Hwy 60 with 40,500+ VPD
- 5 minutes from downtown Clearwater & Morton Plant Hospital
- Medical space; perfect for all medical & dentistry
- Current tenants include pharmacy, urologist, radiology, & imaging center
- Pylon signage available
- Ample parking restriped parking lot
- Shared common area lobby
- 24-hour access for tenants