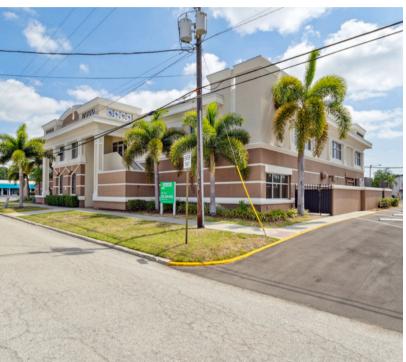

# OFFICE/MEDICAL SPACES AVAILABLE FOR LEASE 501 SOUTH LINCOLN AVE CLEARWATER, FL 33756

### **Property Highlights:**

- Located on Gulf-to-Bay Blvd/Hwy 60 with 40,500+ VPD
- 5 minutes from downtown Clearwater & Morton Plant Hospital
- Medical space; perfect for all medical & dentistry
- Current tenants include pharmacy, urologist, radiology, & imaging center
- Pylon signage available
- Ample parking restriped parking lot
- Shared common area lobby
- 24-hour access for tenants