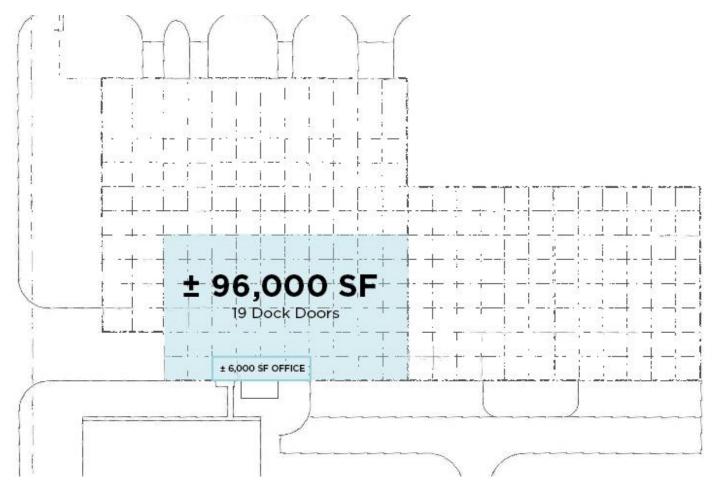

## **PROPERTY HIGHLIGHTS**

- ± 96,000 SF
- Available Immediately
- Shared space scenario. Existing tenants will utilize office to enter building and will have access to both bathrooms and break rooms.
- 19 Dock doors
- 24' clear height
- T-5 lighting

### **FLOOR PLAN**