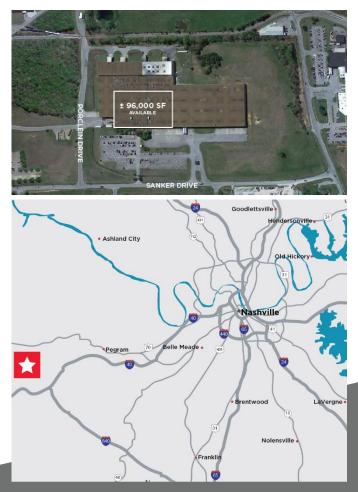

# ± 96,000 SF AVAILABLE

## **PROPERTY HIGHLIGHTS**

- ± 96,000 SF
- Available Immediately
- Shared space scenario. Existing tenants will utilize office to enter building and will have access to both bathrooms and break rooms.
- 19 Dock doors
- 24' clear height
- T-5 lighting





cushmanwakefield.com

## 6 Sanker Road Dickson, TN 37055 ± 96,000 SF

### **FLOOR PLAN**



## Contacts

### John Ward, SIOR

Executive Managing Director +1 615 301 2834 john.ward@cushwake.com

1033 Demonbreun, Suite 600 Nashville, TN 37203 main +1 615 301 2800 fax +1 615 301 2957

#### Abigail Rieck

Director +1 615 301 2807 abigail.rieck@cushwake.com

#### **Henry Sherer**

Associate +1 615 301 2874 henry.sherer@cushwake.com



cushmanwakefield.com

©2024 Cushman & Wakefield. All rights reserved. The information contained in this communication is strictly confidential. This information has been obtained from sources believed to be reliable but has not been verified. NO WARRANTY OR REPRESENTATION, EXPRESS OR IMPLIED, IS MADE AS TO THE CONDITION OF THE PROPERTY (OR PROPERTIES) REFERENC