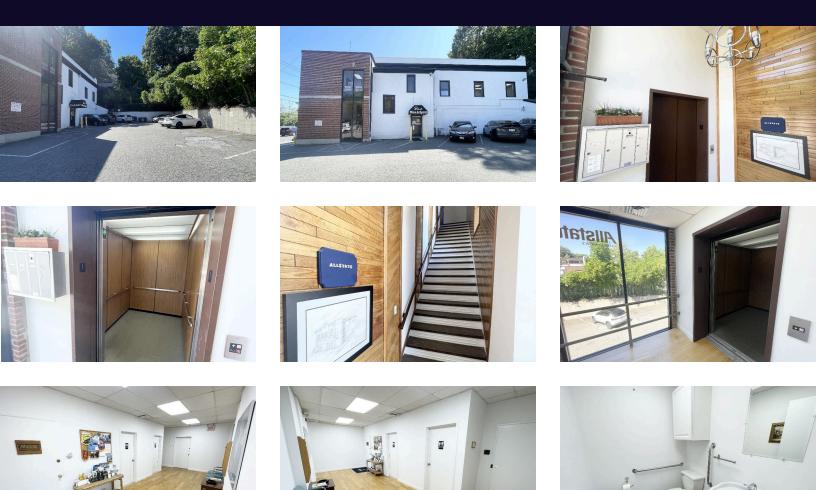

#### **Property Overview**

Professional office spaces available for lease on the 2nd floor of 21 E Shore Rd. Manhasset. Spaces can also be combined. Located directly off of busy Northern Blvd., this property offers ample Parking Lot with 13 parking spaces. Perfectly suited for ANY professional office use including Medical, Insurance, or CPA office. Minutes away from the Long island Expressway, Manhasset's Miracle Mile, as well as the LIRR Manhasset Bridge Station.

#### **Property Highlights**

- Large Parking lot with 13 spaces
- Elevator
- Minutes from LIE
- · Directly off of busy Northern Blvd. and Manhasset's Miracle Mile
- · Perfectly suited for Medical, Insurance, or CPA office
- +/- 9,300 Vehicles Passing Per Day