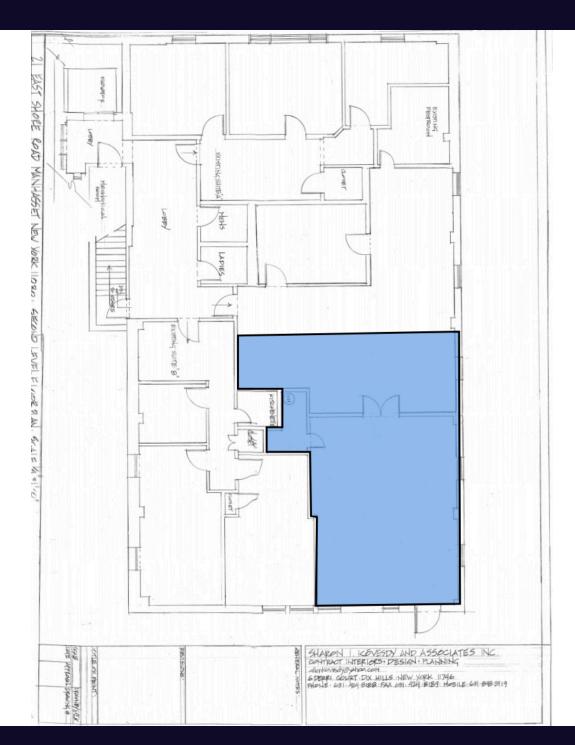

# Office Property For Lease21 East Shore Road, Manhasset, NY 11030

| Offering Summary |  |  |
|------------------|--|--|
| On Request       |  |  |
| 8,000 SF         |  |  |
| +/-747 SF        |  |  |
| 13               |  |  |
| Business A       |  |  |
|                  |  |  |

#### **Property Overview**

Professional office spaces available for lease on the 2nd floor of 21 E Shore Rd. Manhasset. Spaces can also be combined. Located directly off of busy Northern Blvd., this property offers ample Parking Lot with 13 parking spaces. Perfectly suited for ANY professional office use including Medical, Insurance, or CPA office. Minutes away from the Long island Expressway, Manhasset's Miracle Mile, as well as the LIRR Manhasset Bridge Station.

#### **Available Spaces**

| Suite | Tenant    | Size (SF) | Lease Type | Lease Rate        |                       |
|-------|-----------|-----------|------------|-------------------|-----------------------|
| 2     | Available | 747 SF    | NNN        | \$2,272 per month | CAM = \$1.50 Included |