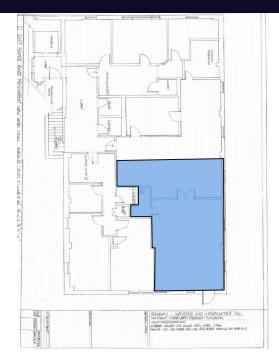

#### **Lease Information**

| Lease Type:  | NNN    | Lease Term: | Negotiable           |
|--------------|--------|-------------|----------------------|
| Total Space: | 747 SF | Lease Rate: | \$2,272.00 per month |

#### **Available Spaces**

| Suite | Tenant    | Size (SF) | Lease Type | Lease Rate        |                       |
|-------|-----------|-----------|------------|-------------------|-----------------------|
| 2     | Available | 747 SF    | NNN        | \$2,272 per month | CAM = \$1.50 Included |