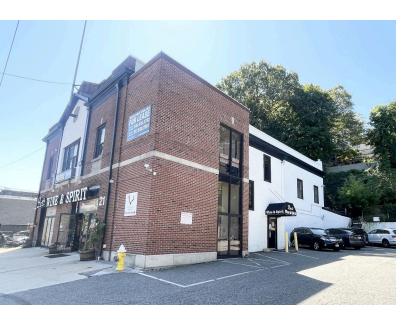

#### +/-747 SF Office Space Available For Lease

# 21 East Shore Road, Manhasset, NY 11030

For More Information:

#### **Property Overview**

Professional office spaces available for lease on the 2nd floor of 21 E Shore Rd. Manhasset. Spaces can also be combined. Located directly off of busy Northern Blvd., this property offers ample Parking Lot with 13 parking spaces. Perfectly suited for ANY professional office use including Medical, Insurance, or CPA office. Minutes away from the Long island Expressway, Manhasset's Miracle Mile, as well as the LIRR Manhasset Bridge Station.

#### **Property Highlights**

- Large Parking lot with 13 spaces
- Elevator
- Minutes from LIE
- · Directly off of busy Northern Blvd. and Manhasset's Miracle Mile
- · Perfectly suited for Medical, Insurance, or CPA office
- +/- 9,300 Vehicles Passing Per Day