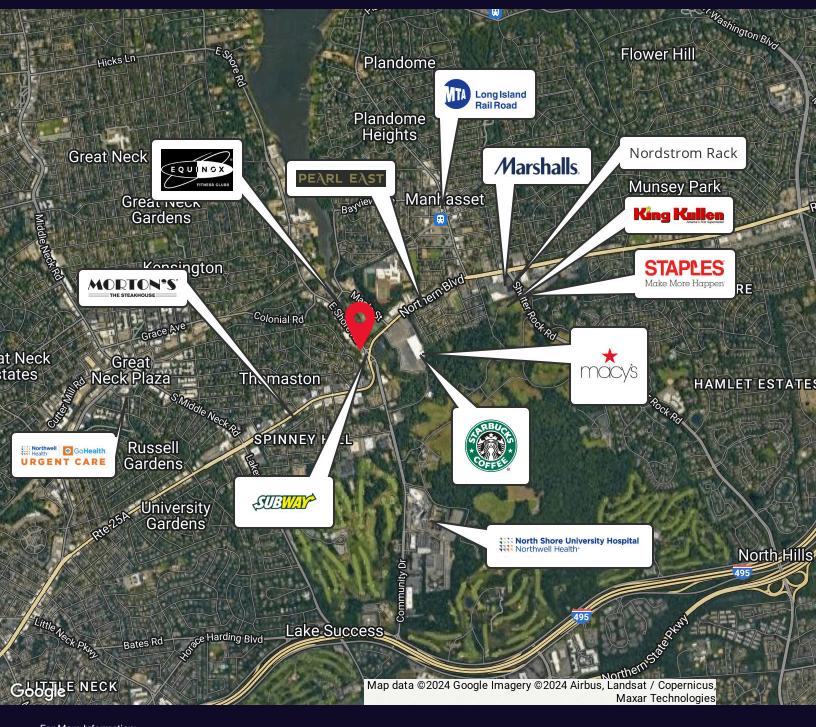

----------|
| Total Households    | 321        | 1,274     | 6,031     |
| # of Persons per HH | 2.9        | 2.8       | 2.4       |
| Average HH Income   | \$121,437  | \$133,897 | \$161,497 |
| Average House Value | \$924,764  | \$928,927 | \$818,093 |

For More Information:

516.419.2752

Steven D. Bezmen

Andreas Nakos

917.830.7091 steven.bezmen@elliman.com steven.llorens@elliman.com

Steven Llorens

917.886.6918

andreas.nakos@elliman.com

Douglas Elliman Commercial

#### WWW.ELLIMANCOMMERCIAL.COM

AS ELLIMAN COMMERCIAL OF LI, LLC. ALL MATERIAL PRESENTED ROPERTY INFORMATION, INCLUDING, BUT NOT LIMITED TO SQUARE FOOTAGE, THIS OFFER. IT IS NOT OUR INTENTION TO SOLICIT THE OFFERINGS OF OTHER IN ATTORNEY, ARCHITECT OR Z

**Retailer Map** 



### 21 East Shore Road, Manhasset, NY 11030



For More Information: <u>Steven D. Bezmen</u> 516.419.2752 steven.bezmen@elliman.com

#### Steven Llorens

917.830.7091 steven.llorens@elliman.com

#### Andreas Nakos

917.886.6918 andreas.nakos@elliman.com

# Douglas Elliman

#### WWW.ELLIMANCOMMERCIAL.COM

THE PROPERTY CONTAINED WITHIN THIS DOCUMENT IS BEING EXCLUSIVELY REPRESENTED BY DOUGLAS ELLIMAN REAL ESTATE COMMERCIAL DIVISION, 550 SMITHTOWN BYPASS STE. 117 SMITHTOWN, NY 11787 631.858.2405 © 2023 DOUGLAS ELLIMAN COMMERCIAL OF LI, LLC. ALL MATERIAL PRESENTED HEREIN IS INTENDED FOR INFORMATION PURPOSES ONLY. WHILE THIS INFORMATION IS BELIEVED TO BE CORRECT, IT IS REPRESENTED SUBJECT TO ERFORS, OMISSIONS, CHANGES OR WITHORAWAL WITHOUT NOTICE. ALL PROPERTY INFORMATION, INCLUDING, BUT NOT LIMITED TO SQUARE FOOTAGE, ROOM COUNT, CONING I