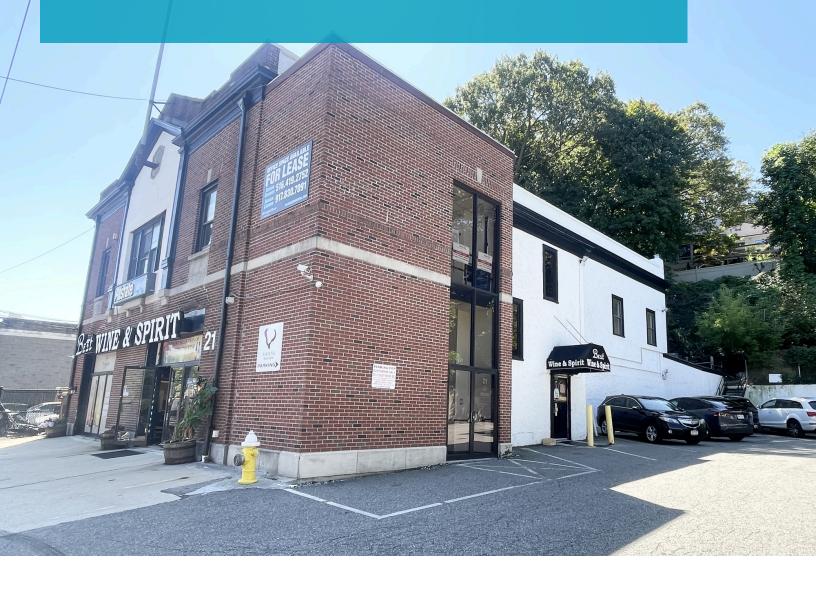

#### +/-747 SF Office Space Available For Lease

# 21 East Shore Road, Manhasset, NY 11030

For More Information:

#### **Property Overview**

Professional office spaces available for lease on the 2nd floor of 21 E Shore Rd. Manhasset. Spaces can also be combined. Located directly off of busy Northern Blvd., this property offers ample Parking Lot with 13 parking spaces. Perfectly suited for ANY professional office use including Medical, Insurance, or CPA office. Minutes away from the Long island Expressway, Manhasset's Miracle Mile, as well as the LIRR Manhasset Bridge Station.

#### **Property Highlights**

- Large Parking lot with 13 spaces
- Elevator
- Minutes from LIE
- · Directly off of busy Northern Blvd. and Manhasset's Miracle Mile
- · Perfectly suited for Medical, Insurance, or CPA office
- +/- 9,300 Vehicles Passing Per Day