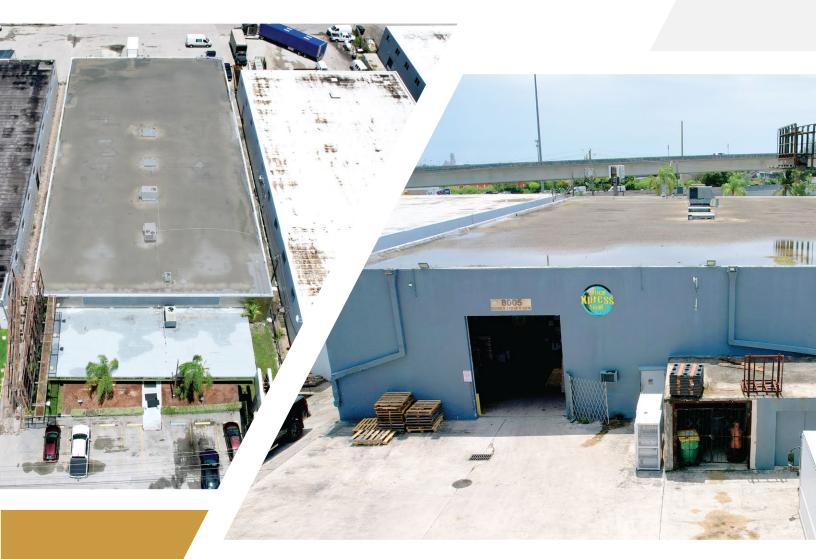

| TOTAL AVAILABLE SF | ±10,000-20,000 SF     |
|--------------------|-----------------------|
| OFFICE SPACE       | ±1,500 SF OFFICE      |
| LOADING            | (1) STREET LEVEL DOOR |
| PARKING            | AVAILABLE             |
| CEILING HEIGHT     | 18' CLEAR HEIGHT      |
| AVAILABILITY       | OCTOBER 2024          |
| HIGHLIGHTS         | REAR YARD             |

## **PROPERTY DESCRIPTION**

Prime industrial warehouse, available for lease starting October 2024.

Spanning  $\pm 10,000$ -20,000 available Total SF, this versatile facility includes  $\pm 1,500$  SF of contemporary office accommodations, ideal for executive offices and client meetings. Boasting an impressive 18-foot clear ceiling height and a convenient loading with (1) street-level door, logistics are seamlessly optimized for manufacturing, distribution, or storage requirements. The addition of a rear yard provides further flexibility for outdoor operations or additional storage solutions. Competitively priced at \$20.00 per square foot, full service, this lease simplifies budgeting by encompassing utilities and maintenance costs.