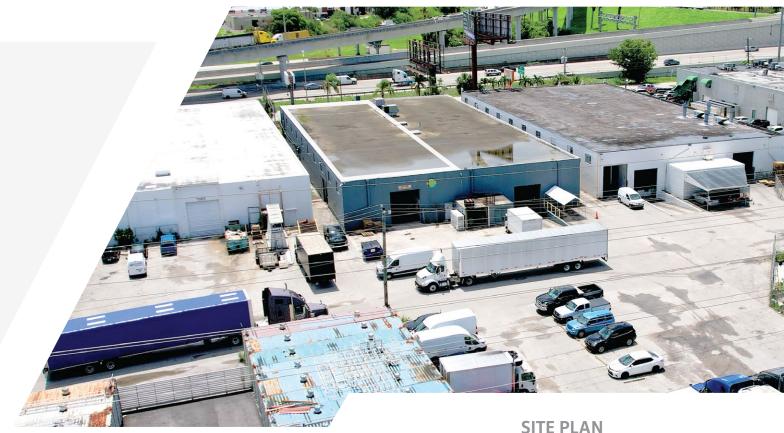

## **PROPERTY DESCRIPTION**

Prime industrial warehouse, available for lease starting October 2024.

Spanning  $\pm 10,000$ -20,000 available Total SF, this versatile facility includes  $\pm 1,500$  SF of contemporary office accommodations, ideal for executive offices and client meetings. Boasting an impressive 18-foot clear ceiling height and a convenient loading with (1) street-level door, logistics are seamlessly optimized for manufacturing, distribution, or storage requirements. The addition of a rear yard provides further flexibility for outdoor operations or additional storage solutions. Competitively priced at \$20.00 per square foot, full service, this lease simplifies budgeting by encompassing utilities and maintenance costs.