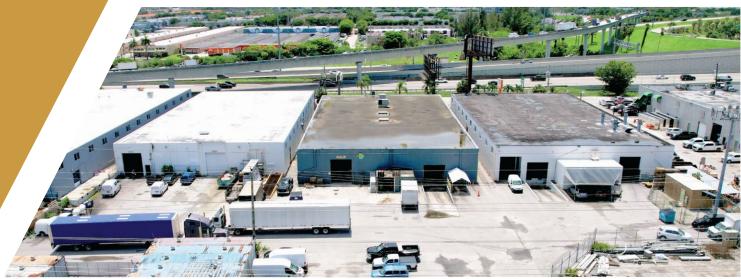

## ±10,000-20,000 TOTAL SF

INDUSTRIAL WAREHOUSE

8005 W 20th Ave. Hialeah, FL 33014

**LEASING RATE** 

\$20.00 PSF Full Service

305.817.8899

vivogroup.net

PROPERTY FEATURES

## **PROPERTY DESCRIPTION**

Prime industrial warehouse, available for lease starting October 2024.

Spanning  $\pm 10,000$ -20,000 available Total SF, this versatile facility includes  $\pm 1,500$  SF of contemporary office accommodations, ideal for executive offices and client meetings. Boasting an impressive 18-foot clear ceiling height and a convenient loading with (1) street-level door, logistics are seamlessly optimized for manufacturing, distribution, or storage requirements. The addition of a rear yard provides further flexibility for outdoor operations or additional storage solutions. Competitively priced at \$20.00 per square foot, full service, this lease simplifies budgeting by encompassing utilities and maintenance costs.