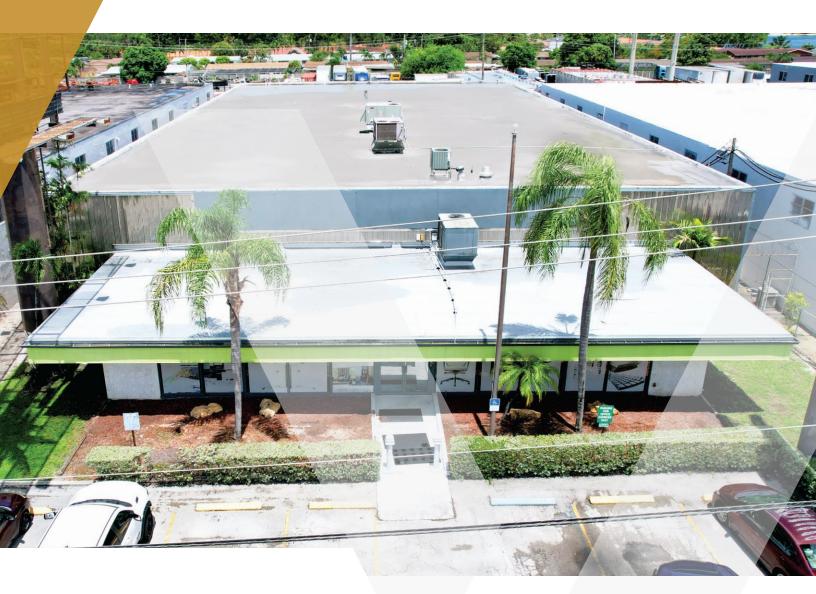

## **PROPERTY DESCRIPTION**

Prime industrial warehouse, available for lease starting October 2024.

Spanning  $\pm 10,000$ -20,000 available Total SF, this versatile facility includes  $\pm 1,500$  SF of contemporary office accommodations, ideal for executive offices and client meetings. Boasting an impressive 18-foot clear ceiling height and a convenient loading with (1) street-level door, logistics are seamlessly optimized for manufacturing, distribution, or storage requirements. The addition of a rear yard provides further flexibility for outdoor operations or additional storage solutions. Competitively priced at \$20.00 per square foot, full service, this lease simplifies budgeting by encompassing utilities and maintenance costs.

Strategically situated in the esteemed city of Hialeah, our warehouse ensures efficient access to major transportation routes and key business districts, enhancing operational efficiency.

CALL US 305.817.8899