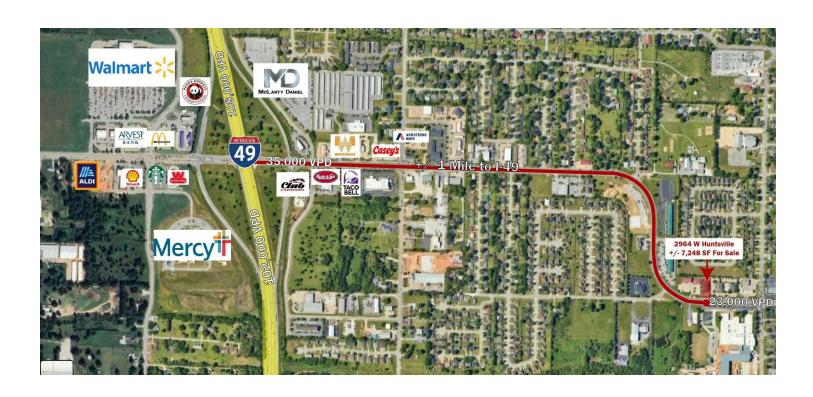

### PROPERTY DESCRIPTION

Prime executive office space available approx. 1 mile from I-49 in Springdale! These first-floor suites offer easy access to 2 shared restrooms and a common break room, making it convenient for employees and clients. The property provides ample parking for both staff and visitors. Offered under a gross lease, tenants are responsible for only internet and phone, with Cox Fiber available for approx. \$60/mo. Situated off W Huntsville Ave, which sees around 23,000 VPD, this location is also approx. 1 mile from I49, with traffic counts of approx. 105,000 VPD, ensuring excellent visibility and accessibility. Don't miss this prime office space opportunity!