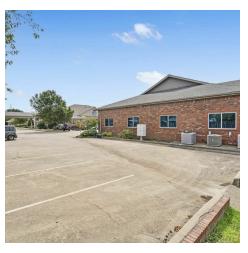

## **EXECUTIVE SUITES**

2964 W Huntsville Ave, Springdale, AR 72762

### PROPERTY DESCRIPTION

Prime executive office space available approx. 1 mile from I-49 in Springdale! These first-floor suites offer easy access to 2 shared restrooms and a common break room, making it convenient for employees and clients. The property provides ample parking for both staff and visitors. Offered under a gross lease, tenants are responsible for only internet and phone, with Cox Fiber available for approx. \$60/mo. Situated off W Huntsville Ave, which sees around 23,000 VPD, this location is also approx. 1 mile from I49, with traffic counts of approx. 105,000 VPD, ensuring excellent visibility and accessibility. Don't miss this prime office space opportunity!