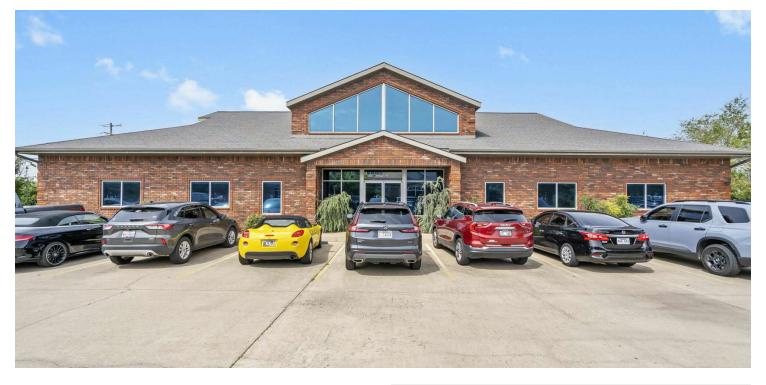

## **EXECUTIVE SUITES**

2964 W Huntsville Ave, Springdale, AR 72762

### PROPERTY DESCRIPTION

Prime executive office space available approx. 1 mile from I-49 in Springdale! These first-floor suites offer easy access to 2 shared restrooms and a common break room, making it convenient for employees and clients. The property provides ample parking for both staff and visitors. Offered under a gross lease, tenants are responsible for only internet and phone, with Cox Fiber available for approx. \$60/mo. Situated off W Huntsville Ave, which sees around 23,000 VPD, this location is also approx. 1 mile from I49, with traffic counts of approx. 105,000 VPD, ensuring excellent visibility and accessibility. Don't miss this prime office space opportunity!