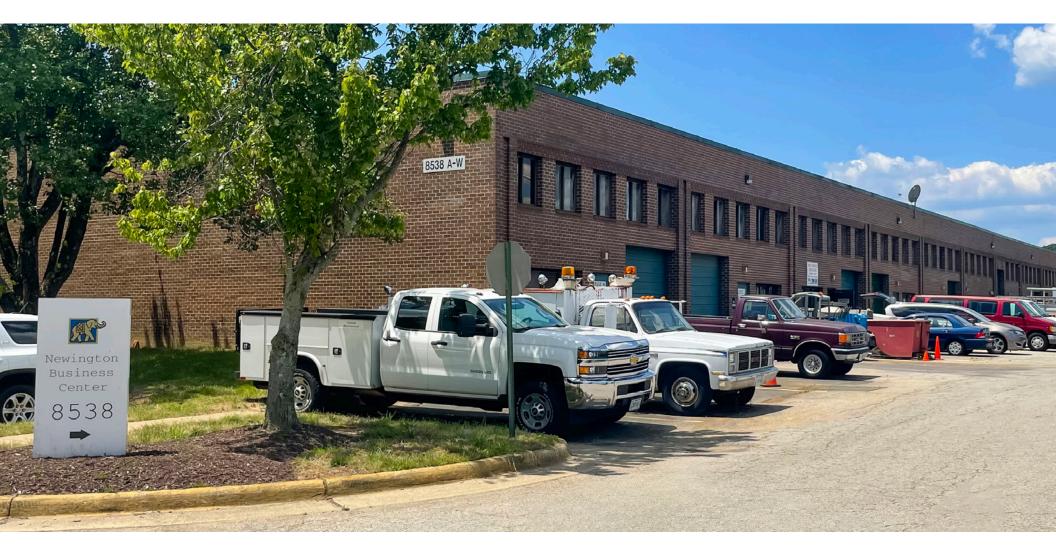

# Building 6 / 8538 Terminal Rd

Newington Business Center

Suite EFR / 4,240 RSF Available on 4/8/2024

### Summary of facts

Number of Buildings: Seven

**Total Size:** 255,600 square feet

Availability: One story (plus mezzanine) flex/light industrial/warehouse

Year Built: 1986 Zoning: 1-6

**Construction Type:** Brick and block Fire Safety: Brick and block