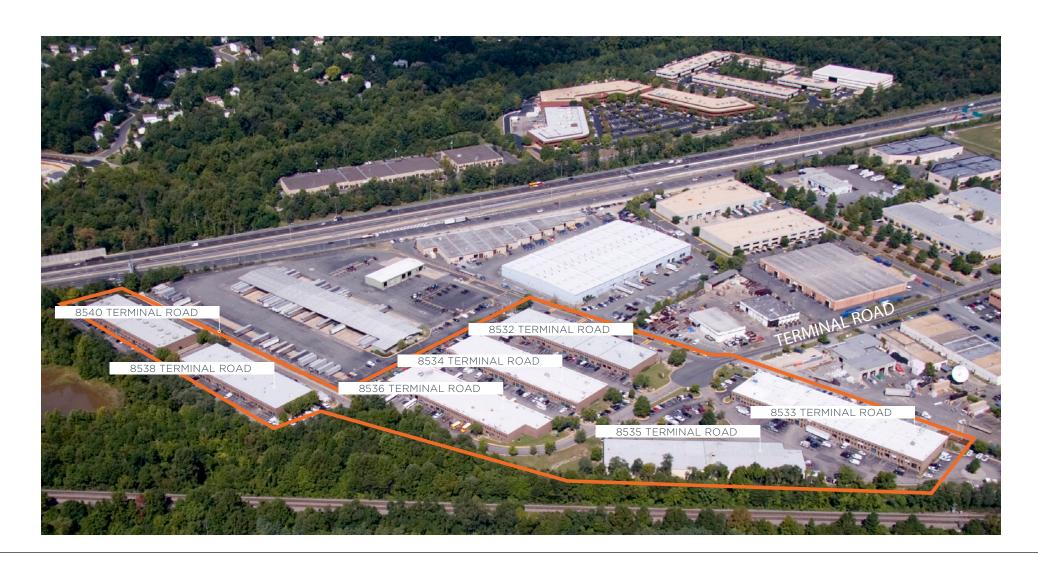

# Site plan

## Newington Business Center

#### 8532 Terminal Road | Building 1

#### 8533 Terminal Road | Building 2

No space currently available

#### 8534 Terminal Road | Building 3

8536 Terminal Road | Building 5

No space currently available