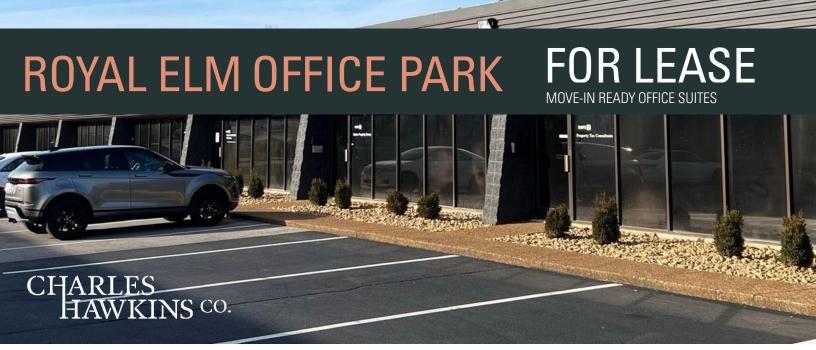

### **Royal Elm Office Park** 2601 - 2605 Elm Hill Pike, Nashville, TN

STR.

Royal Elm Office Park provides tenants with a great opportunity to lease office space in an exceptionally maintained office park in a high growth area adjacent to the Nashville International Airport (BNA).

Suites in this office complex range in size from 1,000 -3,000 SF.

This location is perfect for all your professional business needs with quick access to Nashville's main travel infrastructure: 1 mile to Briley Pkwy and less than 3 Miles to I-40, and desirable frontage on Elm Hill Pike.

**LEASE RATE: 18/ SF NNN** Current Availabilities are listed on the next page

# ROYAL ELM OFFICE PARK FOR LEASE MOVE-IN READY OFFICE SUITES

## **CURRENT AVAILABLE SUITES** – FLOOR PLANS

#### 2603 Elm Hill, Suite J – 1