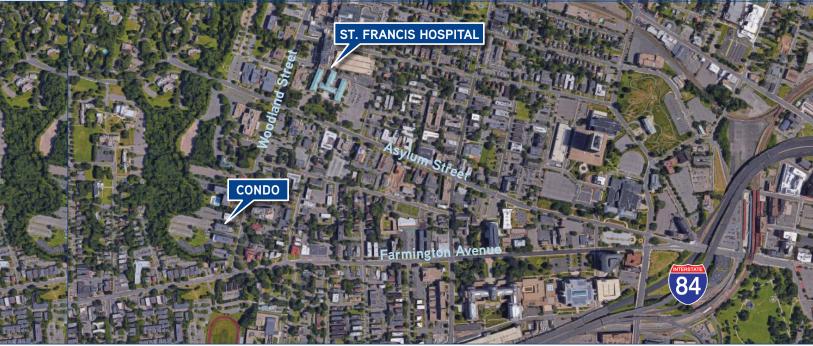

## Medical condo near Saint Francis Hospital

Colliers International presents this medical condo on the fourth floor for sale or lease on on Woodland Street near Saint Francis Hospital.