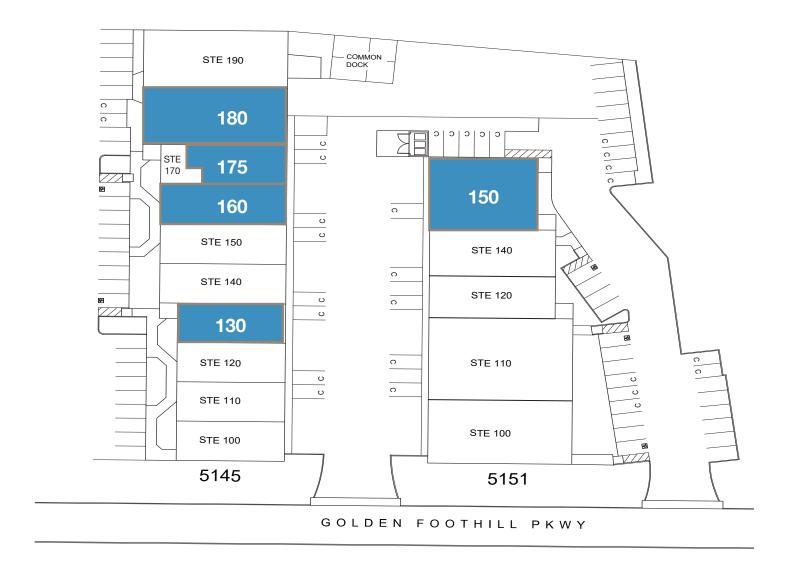

# 5145 & 5151 Golden Foothill Parkway El Dorado Hills, CA

| Available Units                                | Total SF  | Office    | <b>Monthly Rent</b> |
|------------------------------------------------|-----------|-----------|---------------------|
| 5145 Golden Foothill Parkway, Suite 130        | ±1,575 SF | ±1,575 SF | \$1,575.°° NNN      |
| 5145 Golden Foothill Parkway, Suite 160        | ±1,750 SF | ±600 SF   | \$1,575.°° NNN      |
| 5151 Golden Foothill Parkway, Suite 150*       | ±2,807 SF | ±2,807 SF | \$2,950.°° NNN      |
| 5145 Golden Foothill Parkway, Suites 175 & 180 | ±4,016 SF | ±1,656 SF | \$3,415.°° NNN      |

# **El Dorado Hills**Office

5145 & 5151 Golden Foothill Parkway El Dorado Hills, CA

For further information please contact us at (916) 381-8113 or jacksonprop.com

Suite 130 ±1,575 SF

Suite 160 ±1,750 SF

## Suite 150 ±2,807 SF

## Suites 175 & 180 ±4,016 SF