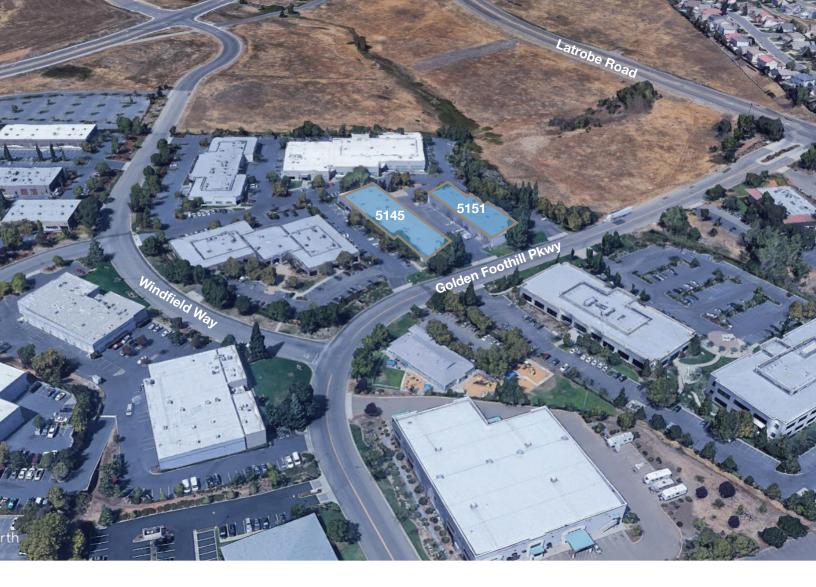

#### **Description**

5145 and 5151 Golden Foothill Parkway are located at the first entrance to the El Dorado Hills Business Park one (1) mile South of Highway 50 near the corner of Latrobe and White Rock Road. The two Buildings service the growing suburbs of El Dorado Hills and Folsom along with quick access to the entire greater Sacramento Metro area via Highway 50.