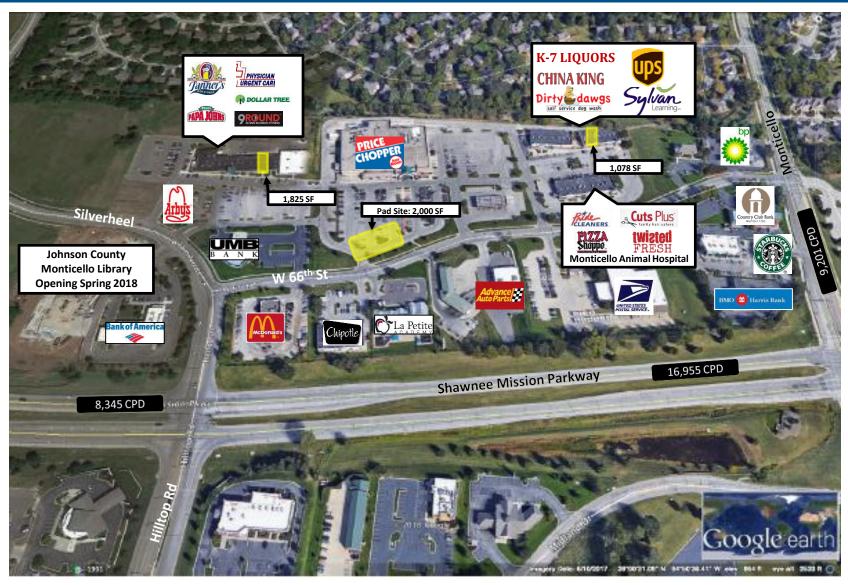

## **Property Info:**

- Retail spaces available from 1,078 SF to 1,825 SF in Price Chopperanchored neighborhood center
- Located on Shawnee Mission Parkway, just east of K-7, with over 30,000 CPD on Shawnee Mission Parkway
- Excellent access to K-7 and just minutes from I-435 and K-10
- Join Price Chopper, Tanner's, Pizza Shoppe, McDonald's, Arby's, and many others in this bustling center