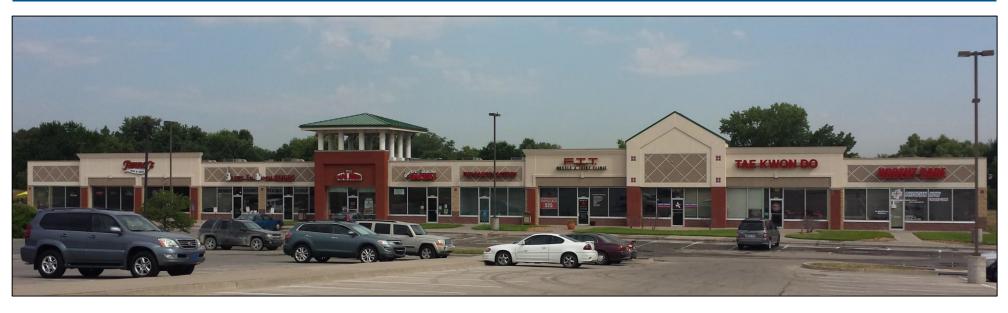

## **Property Info:**

- Retail spaces available from 1,078 SF to 1,825 SF in Price Chopperanchored neighborhood center
- Located on Shawnee Mission Parkway, just east of K-7, with over 30,000 CPD on Shawnee Mission Parkway
- Excellent access to K-7 and just minutes from I-435 and K-10
- Join Price Chopper, Tanner's, Pizza Shoppe, McDonald's, Arby's, and many others in this bustling center