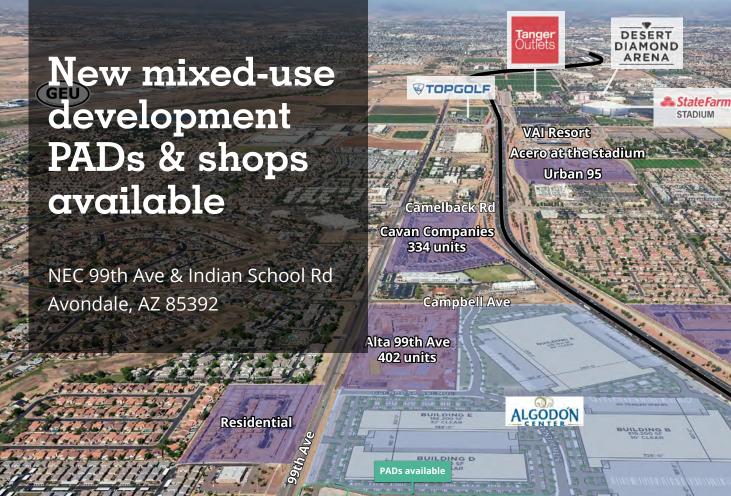

Mixed-use development

Commercial retail development

**Matt Milinovich** 

D 480 423 7959 C 602 885 9393

matt.milinovich@avisonyoung.com

James DeCremer D 480 423 7958 C 602 909 0957 james.decremer@avisonyoung.com



Medical & Class A

**Corporate Offices** 

BUILDING C

Indian School Rd

LENNAR

122,720 SF 32' CLEAR Cardinals Way

Copper

**Canyon High** 

School

Western Enclave

420 units



**Stonehaven** 

© 2024 Avison Young - Arizona, LTD. All rights reserved. E. & O.E.: The information contained herein was obtained from sources which we deem reliable and, while thought to be correct, is not guaranteed by Avison Young.

PAD 2 0.31 acre

agre

PAD B 0.35

OTEG

0.90

eres

avisonyoung.com

### Site plan



#### **Photos**





#### Location



## Trade area



#### PADs & shops a