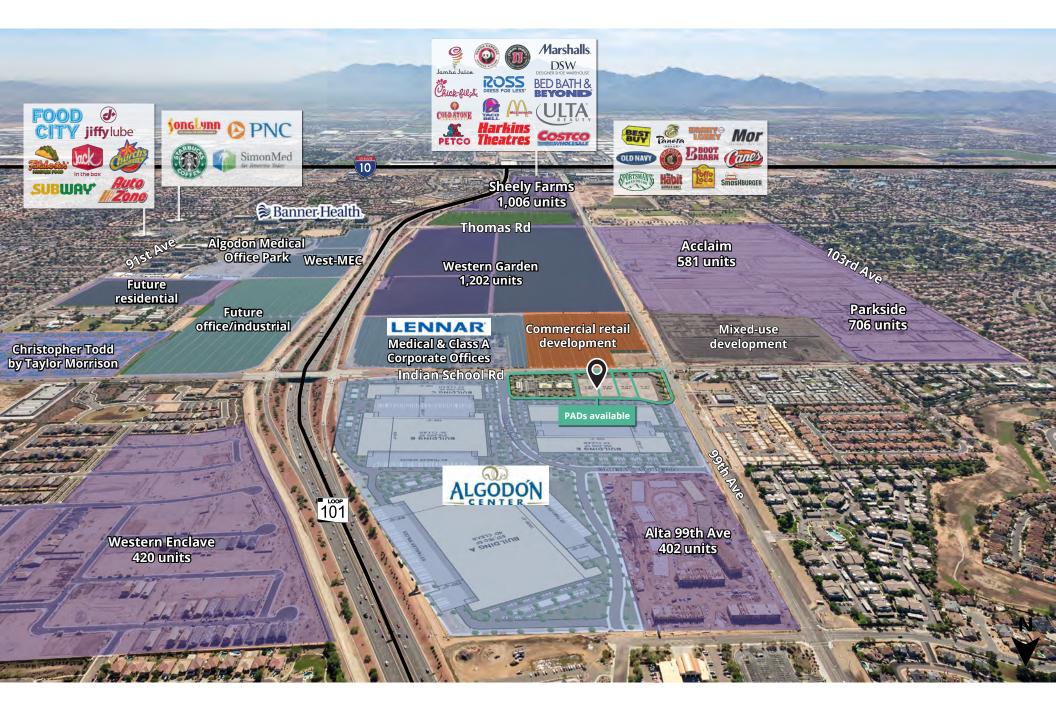

Mixed-use development

Commercial retail development

**Matt Milinovich** 

D 480 423 7959 C 602 885 9393

matt.milinovich@avisonyoung.com

James DeCremer D 480 423 7958 C 602 909 0957 james.decremer@avisonyoung.com

Medical & Class A

**Corporate Offices** 

BUILDING C

Indian School Rd

LENNAR

122,720 SF 32' CLEAR Cardinals Way

Copper

**Canyon High** 

School

Western Enclave

420 units

**Stonehaven** 

© 2024 Avison Young - Arizona, LTD. All rights reserved. E. & O.E.: The information contained herein was obtained from sources which we deem reliable and, while thought to be correct, is not guaranteed by Avison Young.

PAD 2 0.31 acre

agre

PAD B 0.35

OTEG

0.90

eres

avisonyoung.com

#### PADs & shops available NEC 99th Ave & Indian School Rd