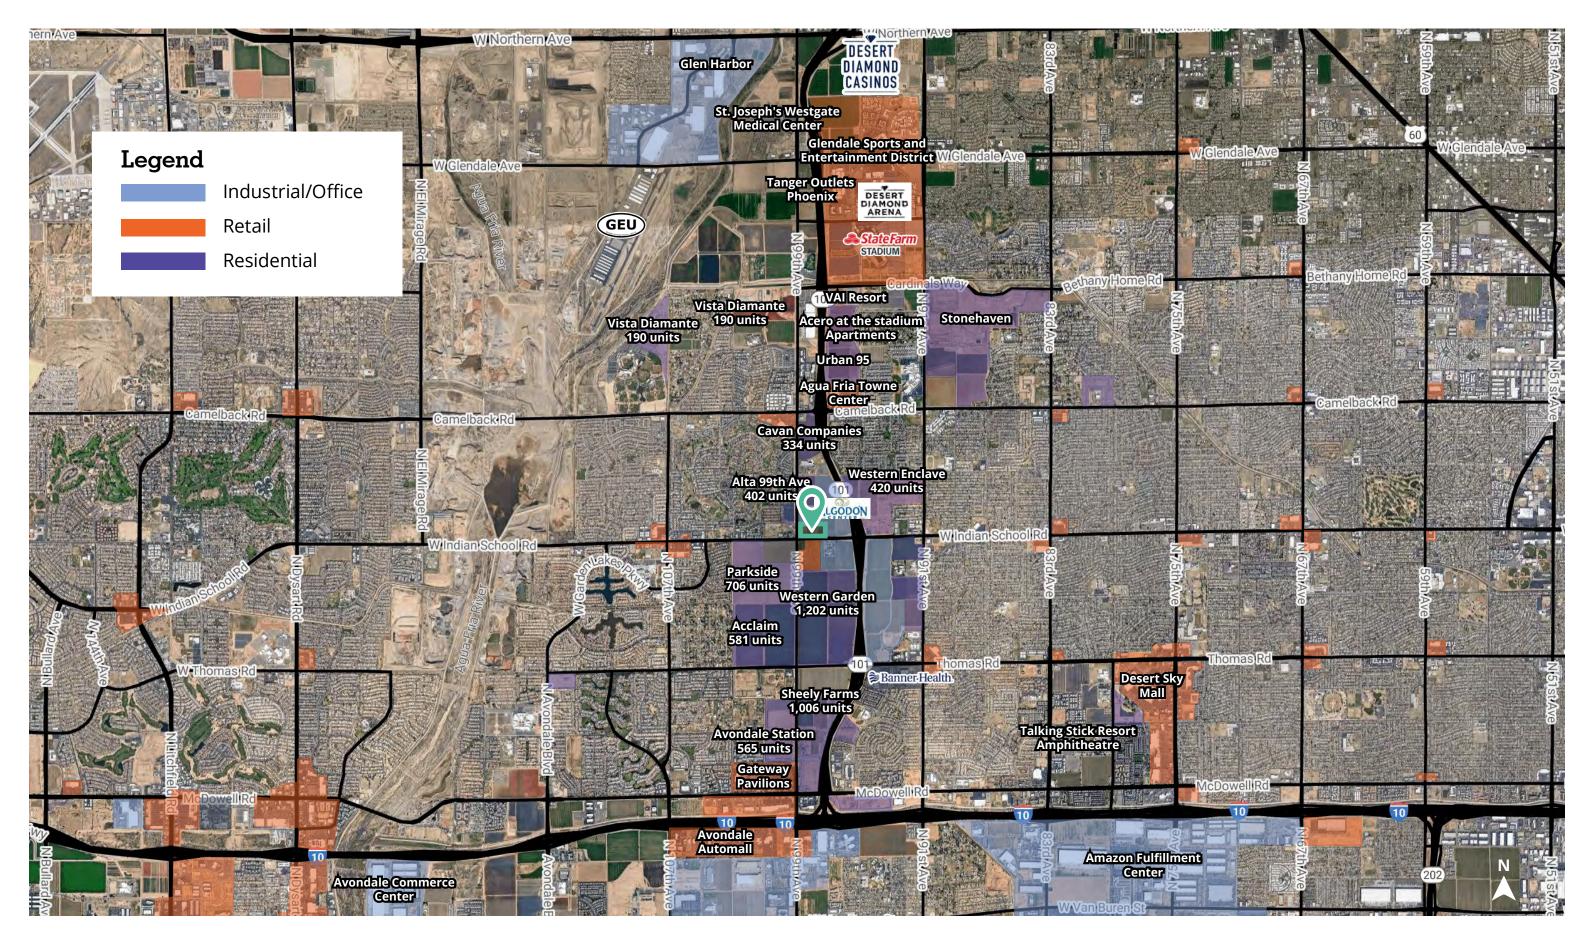

Mixed-use development

Commercial retail development

**Matt Milinovich** 

D 480 423 7959 C 602 885 9393

matt.milinovich@avisonyoung.com

James DeCremer D 480 423 7958 C 602 909 0957 james.decremer@avisonyoung.com



Medical & Class A

**Corporate Offices** 

BUILDING C

Indian School Rd

LENNAR

122,720 SF 32' CLEAR Cardinals Way

Copper

**Canyon High** 

School

Western Enclave

420 units



**Stonehaven** 

© 2024 Avison Young - Arizona, LTD. All rights reserved. E. & O.E.: The information contained herein was obtained from sources which we deem reliable and, while thought to be correct, is not guaranteed by Avison Young.

PAD 2 0.31 acre

agre

PAD B 0.35

OTEG

0.90

eres

avisonyoung.com

### Site plan



#### **Photos**





#### Location



## Trade area



#### PADs & shops available NEC 99th Ave & Indian School Rd

# Demographics

| Population | 1-mile          | 3-miles         | 5-miles          |
|------------|-----------------|-----------------|------------------|
|            | <b>9,441</b>    | 114,536         | <b>335,358</b>   |
| Median age | 1-mile          | 3-miles         | 5-miles          |
|            | <b>30.8</b>     | <b>30.7</b>     | <b>30.6</b>      |
| Daytime    | 1-mile          | 3-miles         | 5-miles          |
| employment | <b>1,135</b>    | <b>20,283</b>   | <b>64,539</b>    |
| Avg. HH    | 1-mile          | 3-miles         | 5-miles          |
| income     | <b>\$96,392</b> | <b>\$98,627</b> | <b>\$102,854</b> |
| HH units   | 1-mile          | 3-miles         | 5-miles          |
|            | <b>3,3