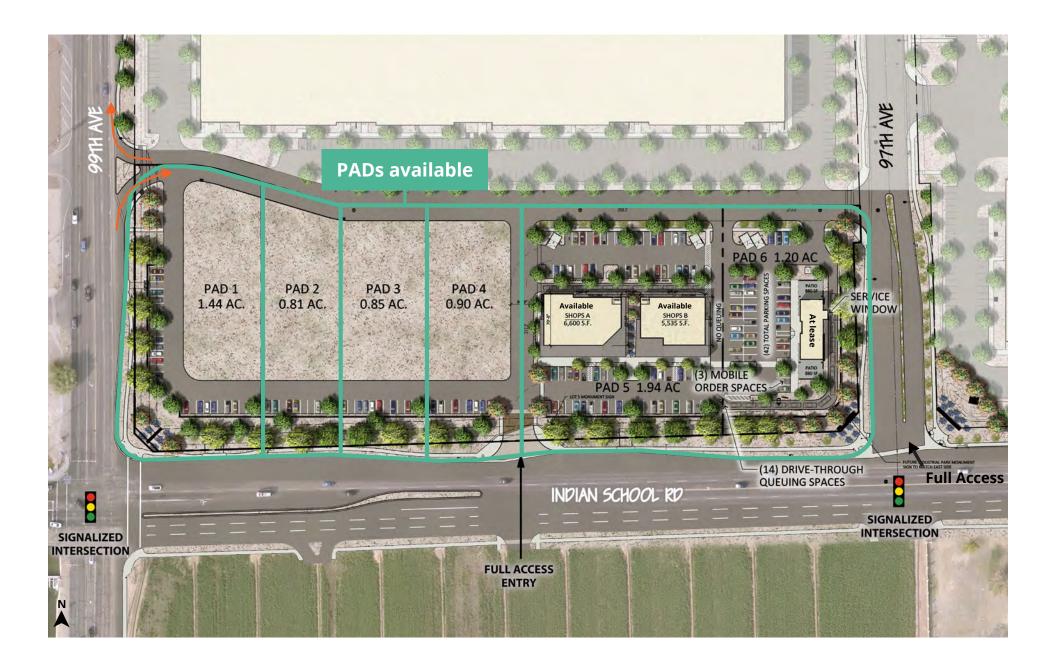

### Site plan

PAD 2 0.31 acre

agre

PAD B 0.35

OTEG

0.90

eres

avisonyoung.com