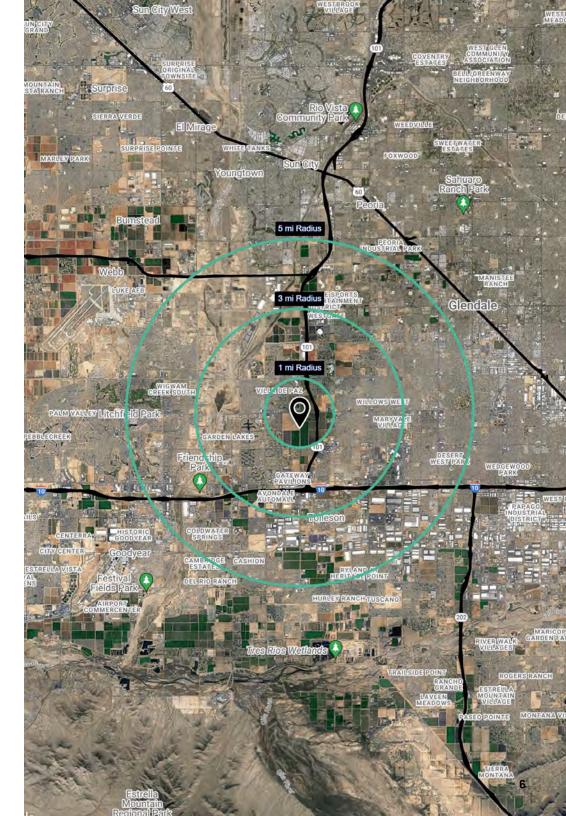

# Demographics

| Population | 1-mile          | 3-miles         | 5-miles          |
|------------|-----------------|-----------------|------------------|
|            | <b>9,441</b>    | 114,536         | <b>335,358</b>   |
| Median age | 1-mile          | 3-miles         | 5-miles          |
|            | <b>30.8</b>     | <b>30.7</b>     | <b>30.6</b>      |
| Daytime    | 1-mile          | 3-miles         | 5-miles          |
| employment | <b>1,135</b>    | <b>20,283</b>   | <b>64,539</b>    |
| Avg. HH    | 1-mile          | 3-miles         | 5-miles          |
| income     | <b>\$96,392</b> | <b>\$98,627</b> | <b>\$102,854</b> |
| HH units   | 1-mile          | 3-miles         | 5-miles          |
|            | <b>3,339</b>    | <b>37,715</b>   | 109,995          |