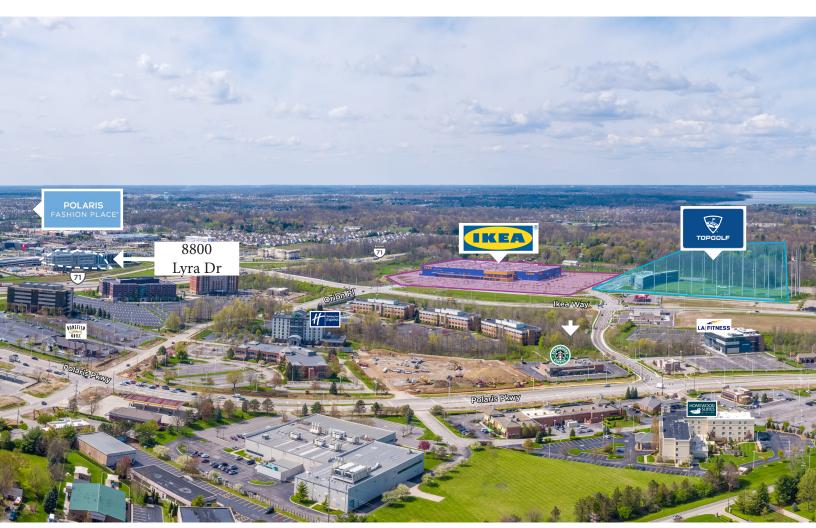

### Floorplan-Suite 500

- Private Offices in Green (40)
- Conference Rooms in Blue (3)
- Storage in Pink (2)

- Open Office Cubes in Orange (45)
- Breakroom in Yellow (2)

- Polaris Fashion Place: 0.1 mile / 1 minute
- Top Golf: 1.0 mile / 4 minutes
- Ikea: 0.9 miles / 5 minutes
- I-71: .5 miles / 3 minutes
- I-270: 3.5 miles / 7 minutes