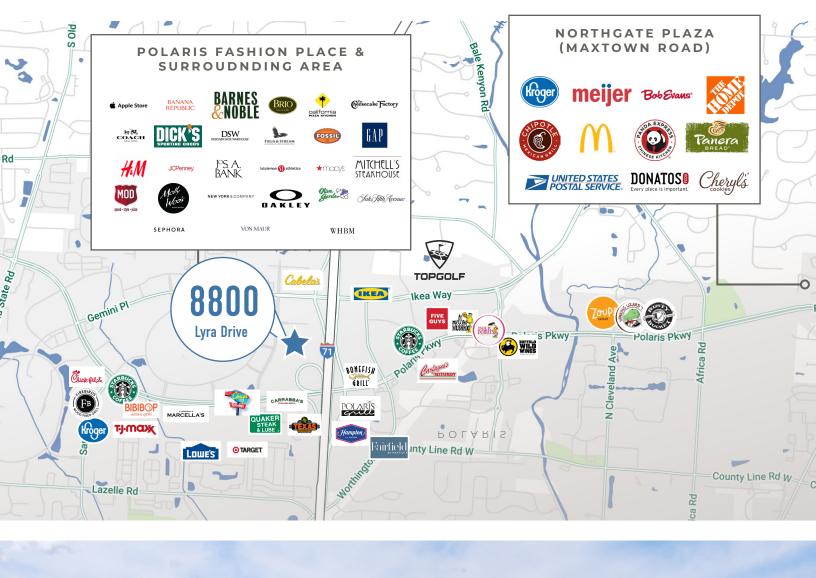

### Floorplan-Suite 500

- Private Offices in Green (40)
- Conference Rooms in Blue (3)
- Storage in Pink (2)

- Open Office Cubes in Orange (45)
- Breakroom in Yellow (2)

- Polaris Fashion Place: 0.1 mile / 1 minute
- Top Golf: 1.0 mile / 4 minutes
- Ikea: 0.9 miles / 5 minutes
- I-71: .5 miles / 3 minutes
- I-270: 3.5 miles / 7 minutes