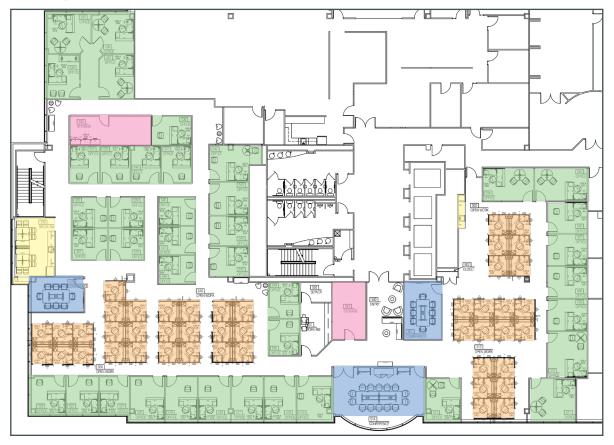

### Floorplan-Suite 500

- Private Offices in Green (40)
- Conference Rooms in Blue (3)
- Storage in Pink (2)

- Open Office Cubes in Orange (45)
- Breakroom in Yellow (2)

- Polaris Fashion Place: 0.1 mile / 1 minute
- Top Golf: 1.0 mile / 4 minutes
- Ikea: 0.9 miles / 5 minutes
- I-71: .5 miles / 3 minutes
- I-270: 3.5 miles / 7 minutes