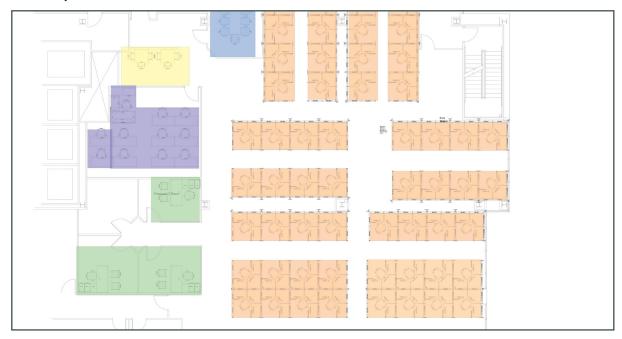

### Floorplan-Suite 230

- Private Offices in Green (3)
- Conference Room in Blue (1)
- Kitchen in Yellow (1)
- Open Office Cubes in Orange (64)
- Meeting/Training room in Purple (1)