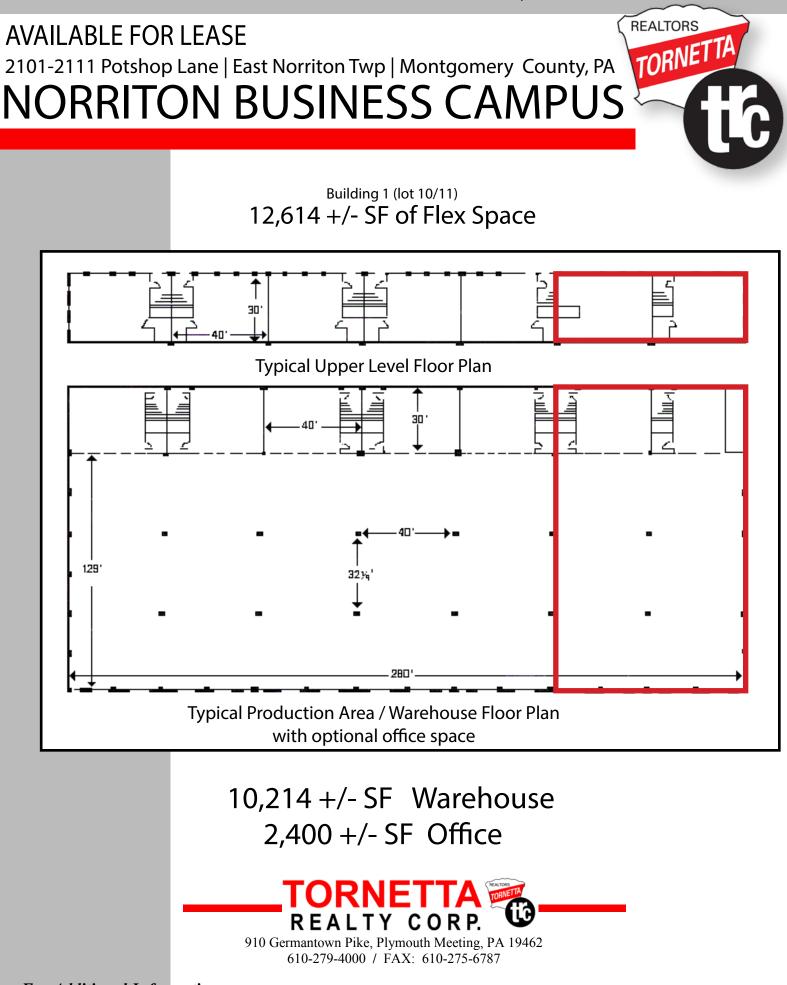

Specialist in Commercial & Industrial Real Estate

| Typical Upper Level Floor Plan                                               |
|------------------------------------------------------------------------------|
|                                                                              |
|                                                                              |
| Typical Production Area / Warehouse Floor Plan<br>with optional office space |

## 10,214 +/- SF Warehouse 2,400 +/- SF Office

- Electric Service: 400 AMP, 3-Phase
- Ceiling Height 20' +/-
- 🚯 4 Tailgates
- 🚯 1 Drive-In
- 🚯 Bay Width 80'
- 🔞 Public water, sewer & gas

**REALTY CORP.** 910 Germantown Pike, Plymouth Meeting, PA 19462 610-279-4000 / FAX: 610-275-6787