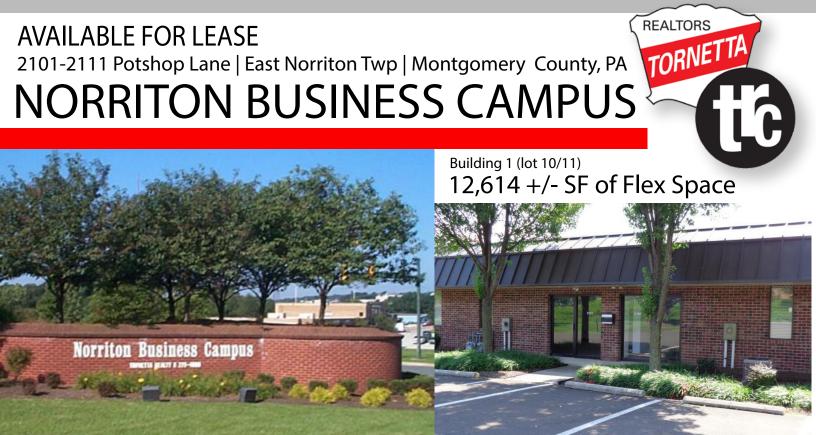

Norriton Business Campus is strategically located on the Germantown Pike corridor in East Norriton Township. The Campus provides accessibility to all major markets in the TriState area and is immediately off Germantown Pike with easy access to Routes 422 and 202, approximately 5 miles from the Plymouth Meeting Interchange of the PA Turnpike (I-276), its North East Extension, and the Blue Route (I-476) providing access to Philadelphia, New Jersey and New York.