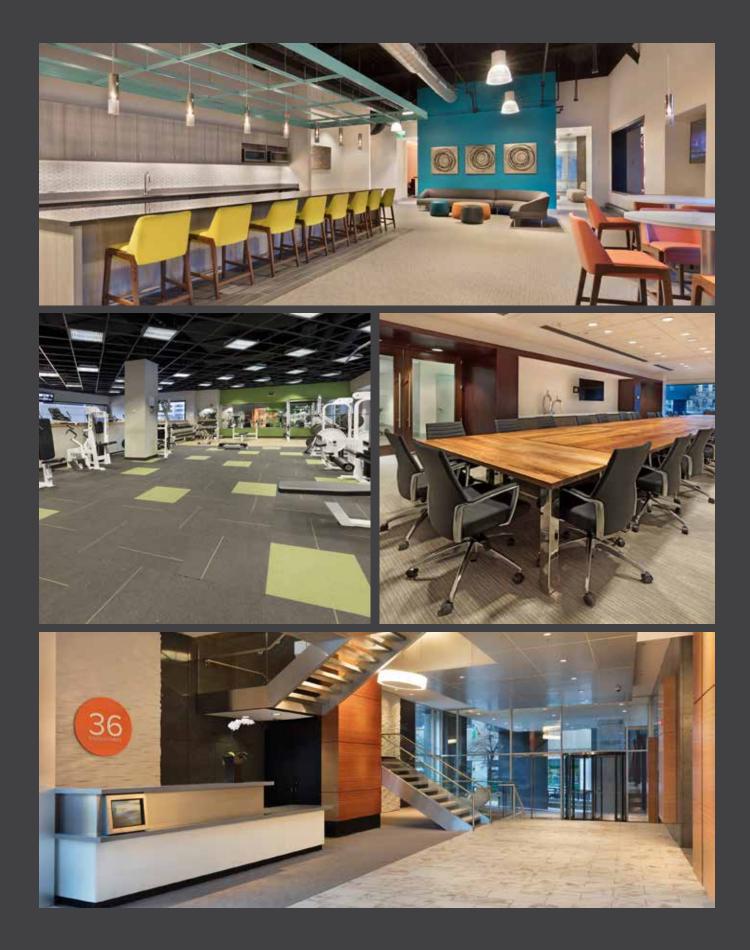

## **BUILDING FEATURES**

- 318,684 square foot 25-story building
- Class A office space in the CBD
- Recently completed common area renovations
- Conference center
- Modernization of the elevators
- On-site property management
- 24/7 lobby attendant
- Full service on-site fitness center
- On-site garage and ample parking available in adjacent garages
- Two on-site deli café operations
- 13,040 square foot typical floor size
- Total of 114,363 square feet available immediately
- Full floors available
- Retail space available on the lower level and first floor
- Concierge service