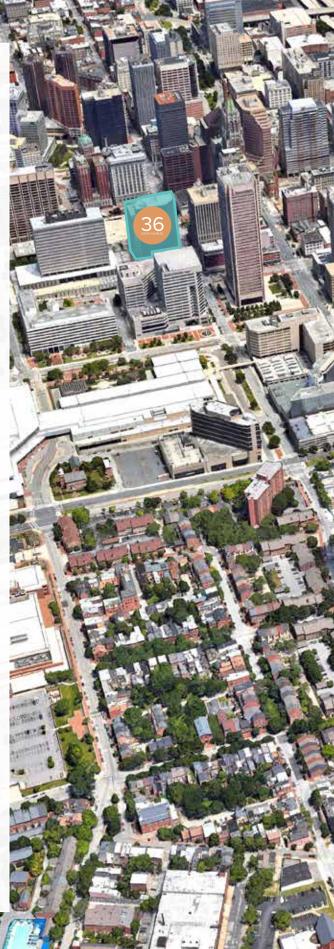

# **36 SOUTH CHARLES STREET** BALTIMORE, MARYLAND

## LOCATION FEATURES

- Located only one block from the Inner Harbor, the #1 tourist attraction in the state of Maryland, with 14 million visitors annually
- Situated one block from the Charles Center Metro Station, one half-mile from I-395, and one mile from I-83, the building benefits from excellent access to multimodal transportation
- Located in HUB and Enterprise Zones
- Walking distance from countless restaurants, business services and other amenities