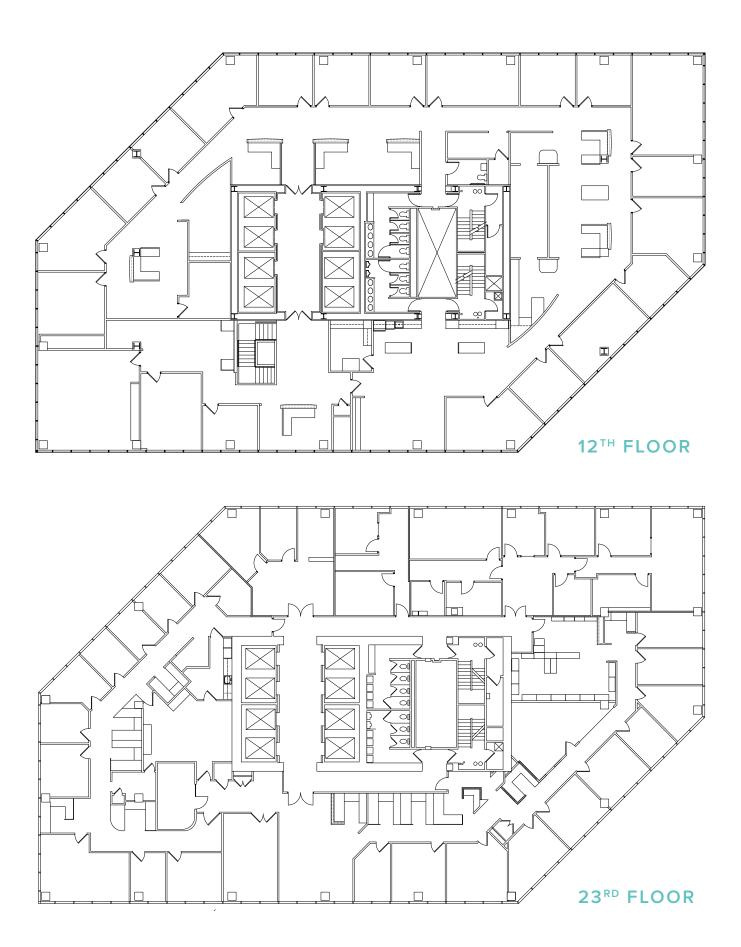

## **BUILDING FEATURES**

- 318,684 square foot 25-story building
- Class A office space in the CBD
- Recently completed common area renovations
- Conference center
- Modernization of the elevators
- On-site property management
- 24/7 lobby attendant
- Full service on-site fitness center
- On-site garage and ample parking available in adjacent garages
- Two on-site deli café operations
- 13,040 square foot typical floor size
- Total of 114,363 square feet available immediately
- Full floors available
- Retail space available on the lower level and first floor
- Concierge service