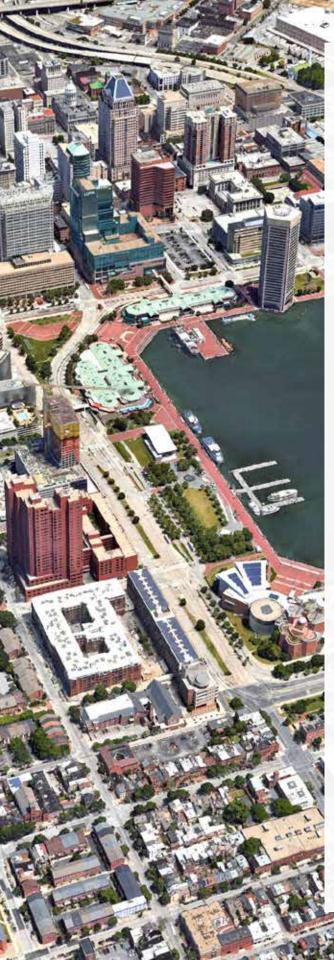

# **36 SOUTH CHARLES STREET** BALTIMORE, MARYLAND

## **BUILDING FEATURES**

- 318,684 square foot 25-story building
- Class A office space in the CBD
- Recently completed common area renovations
- Conference center
- Modernization of the elevators
- On-site property management
- 24/7 lobby attendant
- Full service on-site fitness center
- On-site garage and ample parking available in adjacent garages
- Two on-site deli café operations
- 13,040 square foot typical floor size
- Total of 114,363 square feet available immediately
- Full floors available
- Retail space available on the lower level and first floor
- Concierge service

## LOCATION FEATURES

- Located only one block from the Inner Harbor, the #1 tourist attraction in the state of Maryland, with 14 million visitors annually
- Situated one block from the Charles Center Metro Station, one half-mile from I-395, and one mile from I-83, the building benefits from excellent access to multimodal transportation
- Located in HUB and Enterprise Zones
- Walking distance from countless restaurants, business services and other amenities