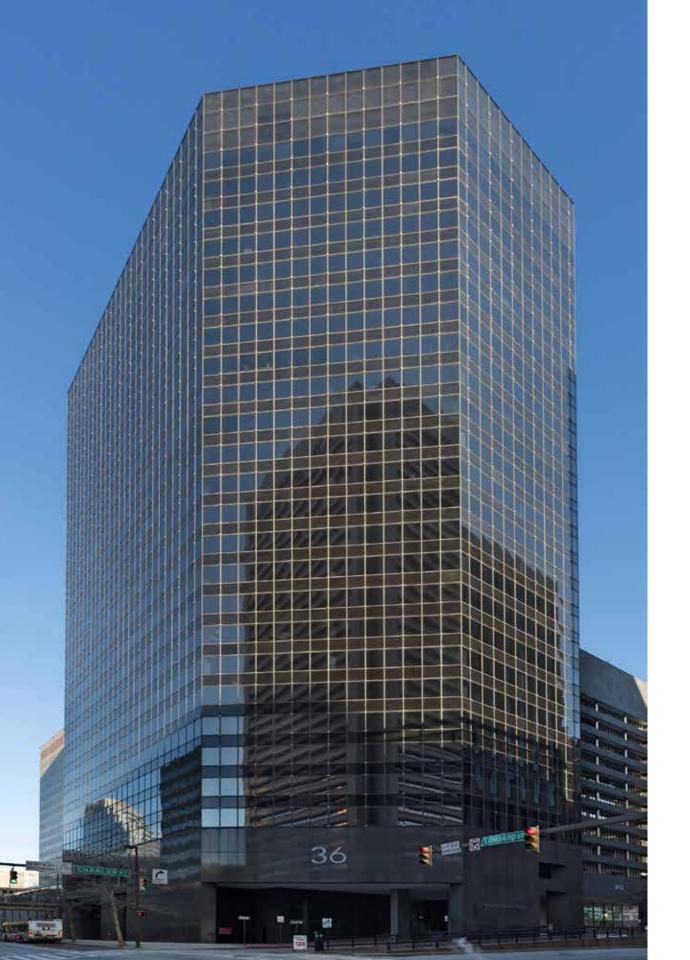

# **36 SOUTH CHARLES STREET** BALTIMORE, MARYLAND

## **BUILDING FEATURES**

- 318,684 square foot 25-story building
- Class A office space in the CBD
- Recently completed common area renovations
- Conference center
- Modernization of the elevators
- On-site property management
- 24/7 lobby attendant
- Full service on-site fitness center
- On-site garage and ample parking available in adjacent garages
- Two on-site deli café operations
- 13,040 square foot typical floor size
- Total of 114,363 square feet available immediately
- Full floors available
- Retail space available on the lower level and first floor
- Concierge service