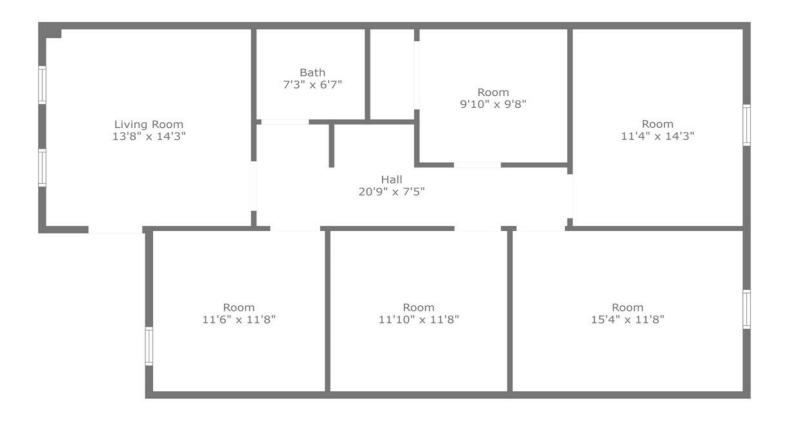

#### 1st Floor Ste 4

| Space Available | 1,200 SF          | WGV Professional Center - 135 Land Grant Suite 4, Saint<br>Augustine, FL 32092256 Surface Parking SpacesGreat<br>location, Brand new construction, Ready to move-in,<br>Pacetti Road facing office spaceLease rate does not<br>include utilities, property expenses or building<br>servicesFully Built-Out as Standard Office, Office intensive<br>layout, Space is in Excellent ConditionPlease contact<br>Manager for additional details - Email:<br>llcjkrealtygroup@gmail.com ph: 612-366-9123 & 651-231-<br>2545 |
|-----------------|-------------------|-----------------------------------------------------------------------------------------------------------------------------------------------------------------------------------------------------------------------------------------------------------------------------------------------------------------------------------------------------------------------------------------------------------------------------------------------------------------------------------------------------------------------|
| Rental Rate     | \$33.00 /SF/YR    |                                                                                                                                                                                                                                                                                                                                                                                                                                                                                                                       |
| Date Available  | December 17, 2024 |                                                                                                                                                                                                                                                                                                                                                                                                                                                                                                                       |
| Service Type    | Triple Net (NNN)  |                                                                                                                                                                                                                                                                                                                                                                                                                                                                                                                       |
| Built Out As    | Standard Office   |                                                                                                                                                                                                                                                                                                                                                                                                                                                                                                                       |
| Space Type      | Relet             |                                                                                                                                                                                                                                                                                                                                                                                                                                                                                                                       |
| Space Use       | Office            |                                                                                                                                                                                                                                                                                                                                                                                                                                                                                                                       |
| Lease Term      | 3 - 5 Years       |                                                                                                                                                                                                                                                                                                                                                                                                                                                                                                                       |