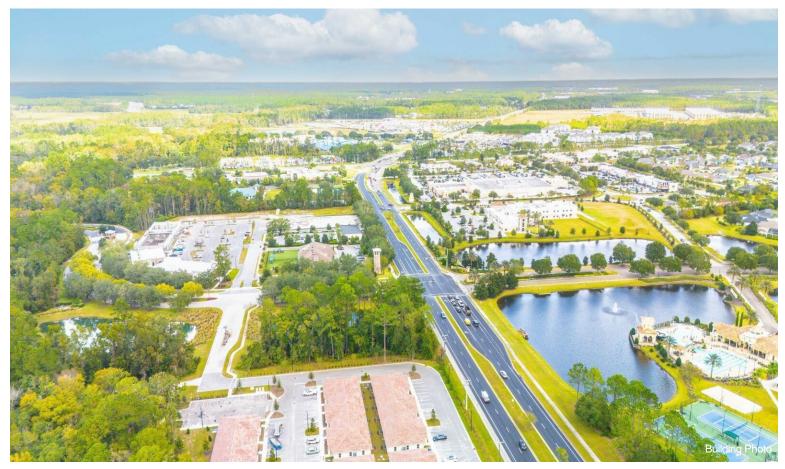

# 135 Land Grant St

\$33.00 /SF/YR

1,200 SF of office space available in one of Northeast Florida's most prestigious communities -- Located in the highly sought-after World Golf Village area, this prime location located in St.? Augustine sits just south of Jacksonville, in one of the state's fastest-growing regions.? Neighboring Silverleaf, a massive new development with over 10,000 single-family homes currently under construction, makes this an area on the rise.? This office space provides the ideal foundation for your vision and offers unparalleled exposure, charm, and convenience.? With world-class golf, tennis, and swimming facilities just steps away, it's an ideal setting for a top-tier office space.?

#### 135 Land Grant St, Saint Augustine, FL 32092

1,200 SF of office space available in one of Northeast Florida's most prestigious communities -- Located in the highly sought-after World Golf Village area, this prime location located in St.? Augustine sits just south of Jacksonville, in one of the state's fastest-growing regions.? Neighboring Silverleaf, a massive new development with over 10,000 single-family homes currently under construction, makes this an area on the rise.? This office space provides the ideal foundation for your vision and offers unparalleled exposure, charm, and convenience.? With world-class golf, tennis, and swimming facilities just steps away, it's an ideal setting for a top-tier office space.?