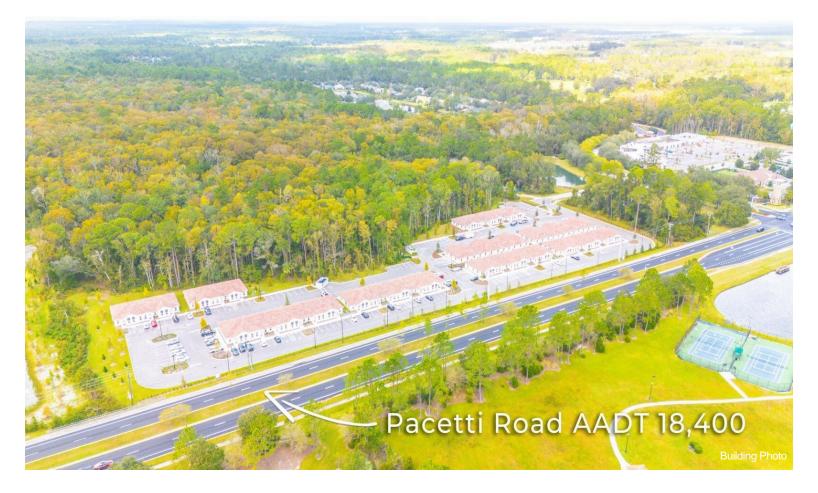

# 135 Land Grant St

\$33.00 /SF/YR

1,200 SF of office space available in one of Northeast Florida's most prestigious communities -- Located in the highly sought-after World Golf Village area, this prime location located in St.? Augustine sits just south of Jacksonville, in one of the state's fastest-growing regions.? Neighboring Silverleaf, a massive new development with over 10,000 single-family homes currently under construction, makes this an area on the rise.? This office space provides the ideal foundation for your vision and offers unparalleled exposure, charm, and convenience.? With world-class golf, tennis, and swimming facilities just steps away, it's an ideal setting for a top-tier office space.?

#### 135 Land Grant St, Saint Augustine, FL 32092

1,200 SF of office space available in one of Northeast Florida's most prestigious communities -- Located in the highly sought-after World Golf Village area, this prime location located in St.? Augustine sits just south of Jacksonville, in one of the state's fastest-growing regions.? Neighboring Silverleaf, a massive new development with over 10,000 single-family homes currently under construction, makes this an area on the rise.? This office space provides the ideal foundation for your vision and offers unparalleled exposure, charm, and convenience.? With world-class golf, tennis, and swimming facilities just steps away, it's an ideal setting for a top-tier office space.?