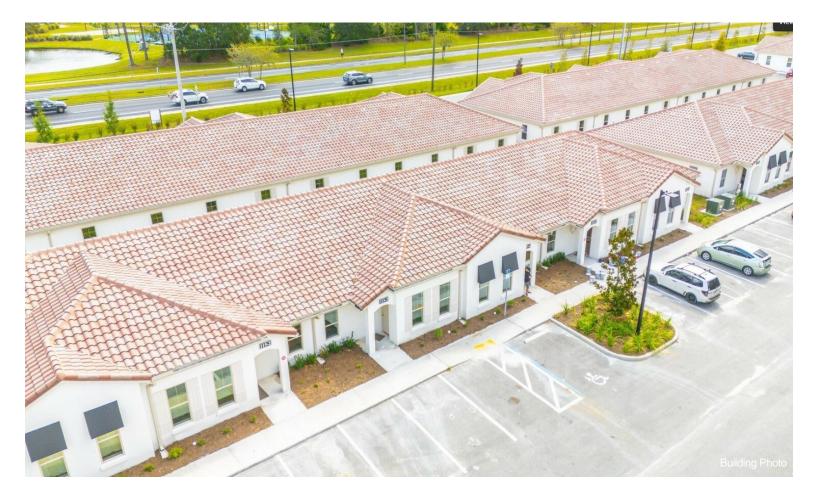

# 135 Land Grant St

\$33.00 /SF/YR

1,200 SF of office space available in one of Northeast Florida's most prestigious communities -- Located in the highly sought-after World Golf Village area, this prime location located in St.? Augustine sits just south of Jacksonville, in one of the state's fastest-growing regions.? Neighboring Silverleaf, a massive new development with over 10,000 single-family homes currently under construction, makes this an area on the rise.? This office space provides the ideal foundation for your vision and offers unparalleled exposure, charm, and convenience.? With world-class golf, tennis, and swimming facilities just steps away, it's an ideal setting for a top-tier office space.?

#### 135 Land Grant St, Saint Augustine, FL 32092

1,200 SF of office space available in one of Northeast Florida's most prestigious communities -- Located in the highly sought-after World Golf Village area, this prime location located in St.? Augustine sits just south of Jacksonville, in one of the state's fastest-growing regions.? Neighboring Silverleaf, a massive new development with over 10,000 single-family homes currently under construction, makes this an area on the rise.? This office space provides the ideal foundation for your vision and offers unparalleled exposure, charm, and convenience.? With world-class golf, tennis, and swimming facilities just steps away, it's an ideal setting for a top-tier office space.?