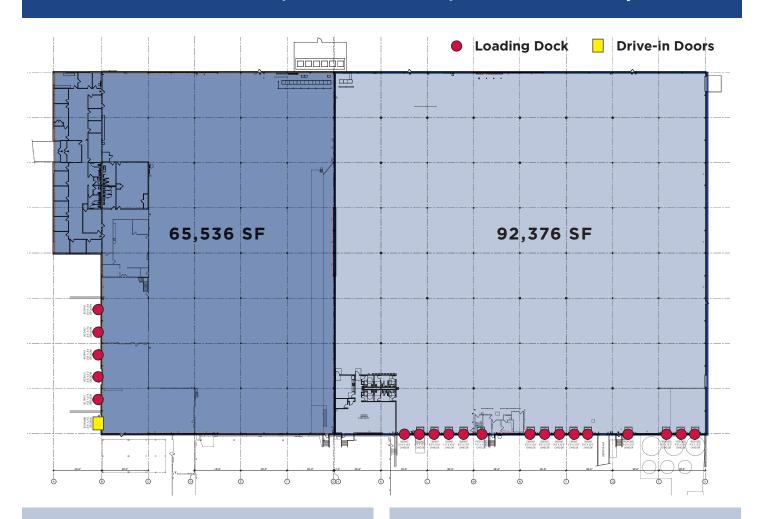

## 121 WHEELER COURT, LANGHORNE, PA

157,912 SF

#### **UNIT 1**

### **UNIT 2**

| Total Size     | 65,536 SF                             | Total Size     | 92,376 SF (Rail-Served)               |
|----------------|---------------------------------------|----------------|---------------------------------------|
| Office Space   | 9,410 SF                              | Office Space   | 2,525 SF                              |
| Clear Height   | 23'                                   | Clear Height   | 31'                                   |
| Loading Docks  | 5                                     | Loading Docks  | 15                                    |
| Drive-in Doors | 1                                     | Drive-in Doors | TBD                                   |
| Power          | 9,000 amps, 277/480 volts,<br>3-phase | Power          | 3,000 amps, 277/480 volts,<br>3-phase |