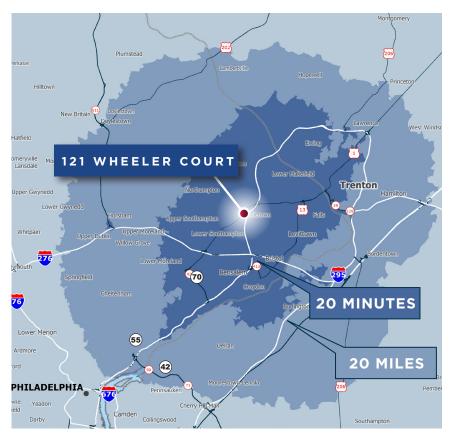

### 121 WHEELER COURT, LANGHORNE, PA

157,912 SF

Miles

0.4

#### **LOCATION & DEMOGRAPHICS**

| POPULA     | ATION     | WORKFOR    | CE (18+)  |
|------------|-----------|------------|-----------|
| 20 Miles   | 2,077,467 | 20 Miles   | 1,536,331 |
| 20 Minutes | 642,422   | 20 Minutes | 530,015   |