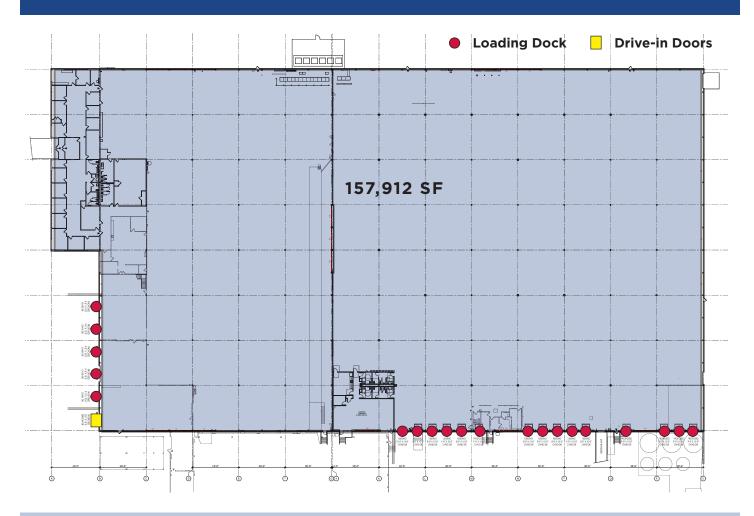

## 121 WHEELER COURT, LANGHORNE, PA

157,912 SF

#### **DETAILS**

| Total Building Size  | 157,912 SF           | Drive-in Doors  | 1                   |
|----------------------|----------------------|-----------------|---------------------|
| Office Space         | 11,935 SF            | Power           | Heavy - 12,000 amps |
| Property Type        | Industrial Warehouse | Lighting        | LED                 |
| Tenancy              | Single/Multi-Tenant  | Sprinkler       | Wet                 |
| Clear Height Min/Max | 23' - 31'            | Car Parking     | 61 spaces           |
| Column Spacing       | 38'6" x 37'6"        | Trailer Parking | 25 spaces           |
| Loading Docks        | 20                   |                 | -                   |