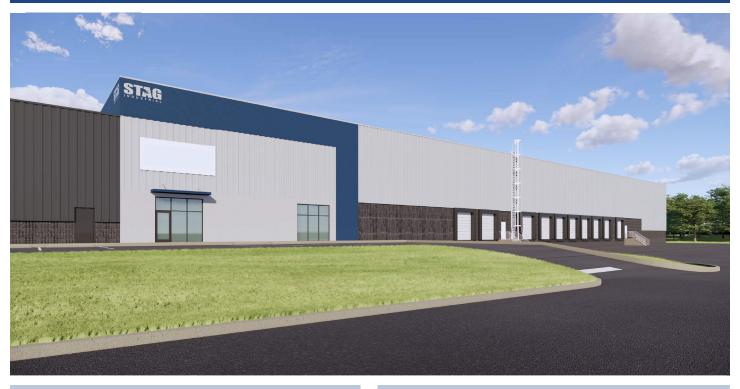

### 121 WHEELER COURT, LANGHORNE, PA

157,912 SF

#### **HIGHLIGHTS**

- Renovations Underway
- Heavy Power
- Rail-Served
- 23'-31' Clear Height
- Excess Outdoor Storage